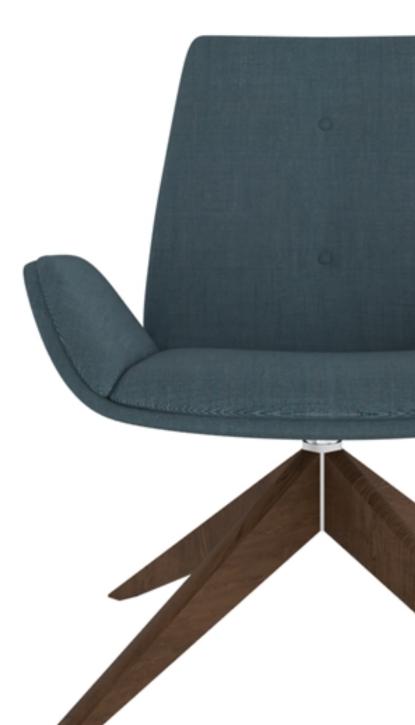

#### **Features**

- · Lounge Chair.
- Upholstered Back With Buttons.
- Upholstered Seat.
- · Upholstered Arms.
- Walnut Pyramid Base.
- Swivel Movement.
- Superior Stitching Detail.
- Twin Comfort Density Foam.

#### **Dimensions**

SH) Seat Height: 430mm.

SW) Seat Width: 470mm.

SD) Seat Depth: 500mm.

BH) Back Height: 480mm.

BW) Back Width: 550mm.

OW) Overall Width: 850mm.