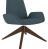

#### Introduction

Imposing, high level design inspiration. Enforcing the concept that good style and design does not mean high cost. With emphasis on comfort, cleverly profiled curves are matched with a gently flexing back for that ultimate feel.

#### **Features**

- · Lounge Chair.
- Upholstered Back With Buttons.
- Upholstered Seat.
- · Upholstered Arms.
- Walnut Pyramid Base.
- Swivel Movement.
- Superior Stitching Detail.
- Twin Comfort Density Foam.

#### **Dimensions**

SH) Seat Height: 430mm.

SW) Seat Width: 470mm.

SD) Seat Depth: 500mm.

BH) Back Height: 480mm.

BW) Back Width: 550mm.

OW) Overall Width: 850mm.