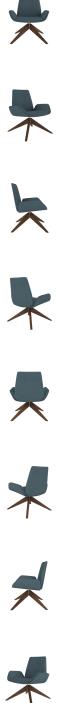

#### Introduction

Imposing, high level design inspiration. Enforcing the concept that good style and design does not mean high cost. With emphasis on comfort, cleverly profiled curves are matched with a gently flexing back for that ultimate feel.

#### **Features**

- · Lounge Chair.
- Upholstered Back With Buttons.
- Upholstered Seat.
- · Upholstered Arms.
- Walnut Pyramid Base.
- Swivel Movement.
- Superior Stitching Detail.
- Twin Comfort Density Foam.

#### **Dimensions**

SH) Seat Height: 430mm.

SW) Seat Width: 470mm.

SD) Seat Depth: 500mm.

BH) Back Height: 480mm.

BW) Back Width: 550mm.

OW) Overall Width: 850mm.