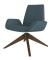

#### Introduction

Imposing, high level design inspiration. Enforcing the concept that good style and design does not mean high cost. With emphasis on comfort, cleverly profiled curves are matched with a gently flexing back for that ultimate feel.

#### **Features**

- · Lounge Chair.
- Upholstered Back With Buttons.
- Upholstered Seat.
- · Upholstered Arms.
- Walnut Pyramid Base.
- Swivel Movement.
- Superior Stitching Detail.
- Twin Comfort Density Foam.

#### **Dimensions**

SH) Seat Height: 430mm.

SW) Seat Width: 470mm.

SD) Seat Depth: 500mm.

BH) Back Height: 480mm.

BW) Back Width: 550mm.

OW) Overall Width: 850mm.