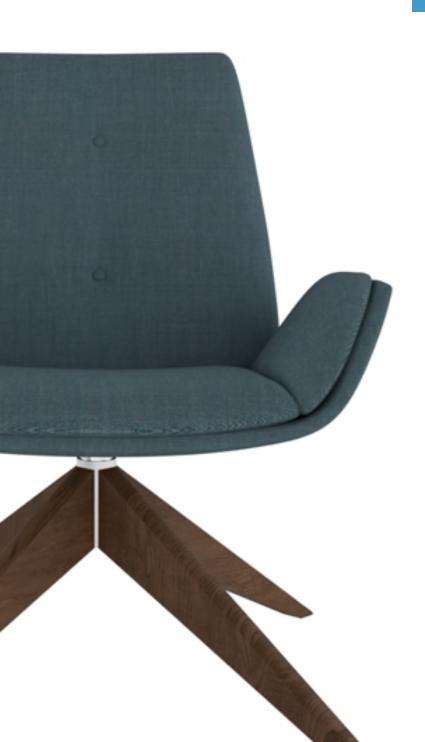

#### **Features**

- · Lounge Chair.
- Upholstered Back With Buttons.
- Upholstered Seat.
- · Upholstered Arms.
- Walnut Pyramid Base.
- Swivel Movement.
- Superior Stitching Detail.
- Twin Comfort Density Foam.