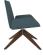

#### Introduction

Imposing, high level design inspiration. Enforcing the concept that good style and design does not mean high cost. With emphasis on comfort, cleverly profiled curves are matched with a gently flexing back for that ultimate feel.

#### **Features**

- · Lounge Chair.
- Upholstered Back With Buttons.
- Upholstered Seat.
- · Upholstered Arms.
- Walnut Pyramid Base.
- Swivel Movement.
- Superior Stitching Detail.
- Twin Comfort Density Foam.

#### **Dimensions**

SH) Seat Height: 430mm.

SW) Seat Width: 470mm.

SD) Seat Depth: 500mm.

BH) Back Height: 480mm.

BW) Back Width: 550mm.

OW) Overall Width: 850mm.