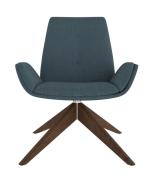

#### **Features**

- · Lounge Chair.
- Upholstered Back With Buttons.
- Upholstered Seat.
- · Upholstered Arms.
- Walnut Pyramid Base.
- Swivel Movement.
- Superior Stitching Detail.
- Twin Comfort Density Foam.