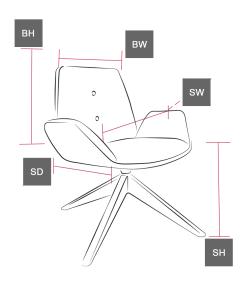

#### **Dimensions**

SH) Seat Height: 430mm.

SW) Seat Width: 470mm.

SD) Seat Depth: 500mm.

BH) Back Height: 480mm.

BW) Back Width: 550mm.

OW) Overall Width: 850mm.