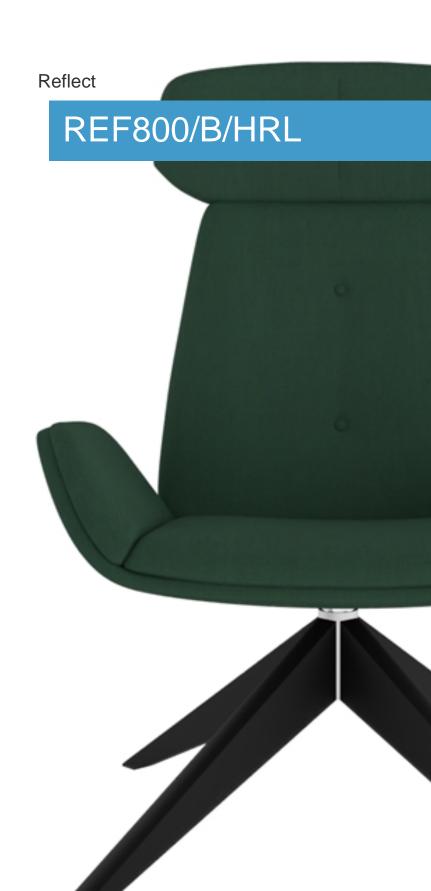

# **Planscape**

Reflect

REF800/B/HRL

**2023** 

#### Introduction

Imposing, high level design inspiration. Enforcing the concept that good style and design does not mean high cost. With emphasis on comfort, cleverly profiled curves are matched with a gently flexing back for that ultimate feel.

#### **Features**

- Lounge Chair.
- Upholstered Headrest.
- Upholstered Back With Buttons.
- Upholstered Seat.
- Upholstered Arms.
- Black Pyramid Base.
- Swivel Movement.
- Superior Stitching Detail.
- Twin Comfort Density Foam.