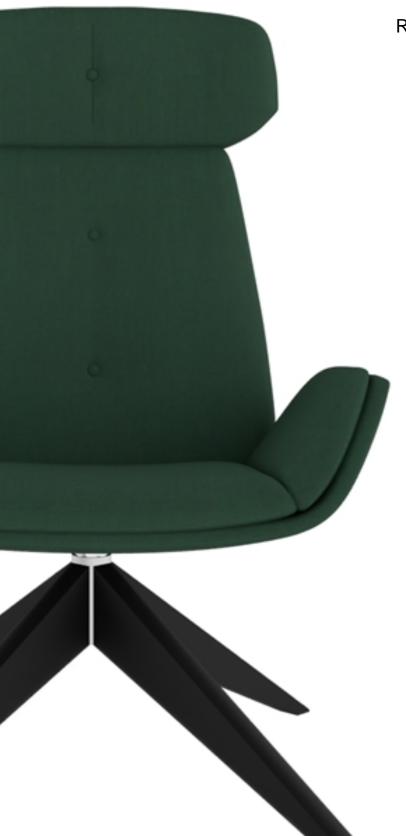

#### Introduction

Imposing, high level design inspiration. Enforcing the concept that good style and design does not mean high cost. With emphasis on comfort, cleverly profiled curves are matched with a gently flexing back for that ultimate feel.

#### **Features**

- Lounge Chair.
- Upholstered Headrest.
- Upholstered Back With Buttons.
- Upholstered Seat.
- Upholstered Arms.
- Black Pyramid Base.
- Swivel Movement.
- Superior Stitching Detail.
- Twin Comfort Density Foam.