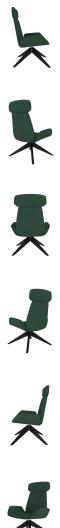

#### Introduction

Imposing, high level design inspiration. Enforcing the concept that good style and design does not mean high cost. With emphasis on comfort, cleverly profiled curves are matched with a gently flexing back for that ultimate feel.

#### **Features**

- Lounge Chair.
- Upholstered Headrest.
- Upholstered Back With Buttons.
- Upholstered Seat.
- Upholstered Arms.
- Black Pyramid Base.
- Swivel Movement.
- Superior Stitching Detail.
- Twin Comfort Density Foam.

### **Dimensions**

SH) Seat Height: 450mm.

SW) Seat Width: 470mm.

SD) Seat Depth: 500mm.

BH) Back Height: 480mm.

BW) Back Width: 550mm.

OW) Overall Width: 780mm.

HH) Headrest Height: 220mm.

HW) Headrest Width: 540mm.