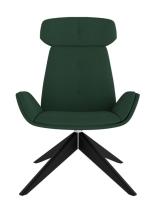

#### Introduction

Imposing, high level design inspiration. Enforcing the concept that good style and design does not mean high cost. With emphasis on comfort, cleverly profiled curves are matched with a gently flexing back for that ultimate feel.

#### **Features**

- Lounge Chair.
- Upholstered Headrest.
- Upholstered Back With Buttons.
- Upholstered Seat.
- Upholstered Arms.
- Black Pyramid Base.
- Swivel Movement.
- Superior Stitching Detail.
- Twin Comfort Density Foam.