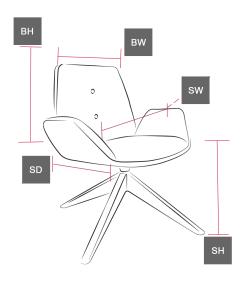

### **Dimensions**

SH) Seat Height: 450mm.

SW) Seat Width: 470mm.

SD) Seat Depth: 500mm.

BH) Back Height: 480mm.

BW) Back Width: 550mm.

OW) Overall Width: 780mm.

HH) Headrest Height: 220mm.

HW) Headrest Width: 540mm.