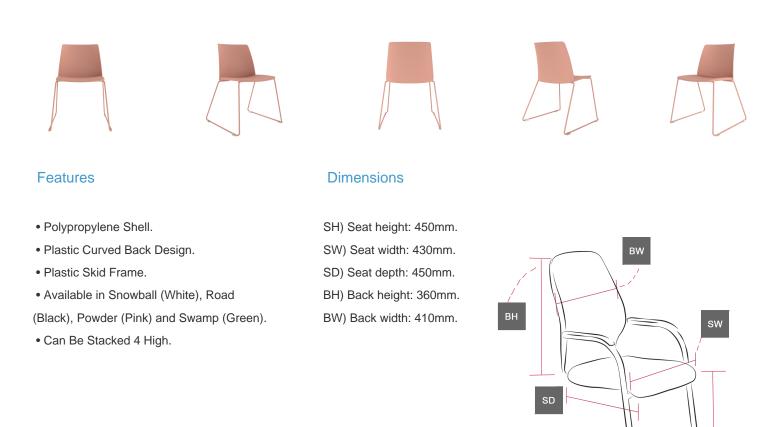

## Planscape

## Melba Polypropylene Shell Skid Frame Chair



## Standards

All models are designed to conform to the following standards.

| Fabrics and Flammability |                                                                                                                     |                     |
|--------------------------|---------------------------------------------------------------------------------------------------------------------|---------------------|
| Ref                      | Description                                                                                                         |                     |
| BS EN 1021 –1:           | 1994 Assessment of the ignitability of upholstered furniture. Ignition source: Smouldering cigarette.               | BS5852:1990 Part1&2 |
| BS EN 1021 –2:           | 1994 Assessment