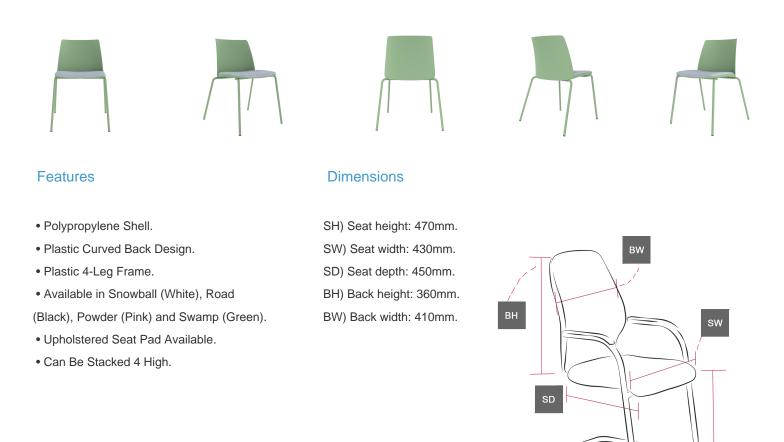

## Melba Polypropylene Shell 4 Leg Frame Chair With Upholstered Seat



## Standards

All models are designed to conform to the following standards.

| Fabrics and Flammability |                                                                                                                     |                     |
|--------------------------|---------------------------------------------------------------------------------------------------------------------|---------------------|
| Ref                      | Description                                                                                                         |                     |
| BS EN 1021 –1:           | 1994 Assessment of the ignitability of upholstered furniture. Ignition source: Smouldering cigarette.               | BS5852:1990 Part1&2 |
| BS EN 1021 -2:           | 1994 Assessment