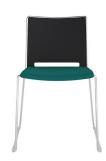

#### Introduction

Tango, an occasional chair that is as robust as it is good looking. Its well designed and bolt-less frame runs around the seat and back giving Tango a unique difference to its peers. Suitable for a variety of modern, design led environments. Available in Skid Frame with linking device. Available with linking device and stacking trolley. All frames are stackable as follows; Plastic: 40 high on trolley, 12 high free-standing. Upholstered: 20 high on trolley, 6 high free-standing. Available in 7 plastic colours. Stocked in Black, Grey and White. Can be ordered in Blue, Green, Red or Sand (4 week lead time).

#### **Features**

- Chrome Skid Frame.
- Plastic Polypropylene Back.
- Upholstered Seat.
- Anti-UV Treated.
- Available in 7 Plastic Colours.