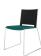

#### Introduction

Tango, an occasional chair that is as robust as it is good looking. Its well designed and bolt-less frame runs around the seat and back giving Tango a unique difference to its peers. Suitable for a variety of modern, design led environments. Available in Skid Frame with linking device. Available with linking device and stacking trolley. All frames are stackable as follows; Plastic: 40 high on trolley, 12 high free-standing. Upholstered: 20 high on trolley, 6 high free-standing. Available in 7 plastic colours. Stocked in Black, Grey and White. Can be ordered in Blue, Green, Red or Sand (4 week lead time).

#### **Features**

- Chrome Skid Frame.
- Plastic Polypropylene Back.
- Upholstered Seat.
- Anti-UV Treated.
- Available in 7 Plastic Colours.