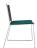

#### Introduction

Tango, an occasional chair that is as robust as it is good looking. Its well designed and bolt-less frame runs around the seat and back giving Tango a unique difference to its peers. Suitable for a variety of modern, design led environments. Available in Skid Frame with linking device. Available with linking device and stacking trolley. All frames are stackable as follows; Plastic: 40 high on trolley, 12 high free-standing. Upholstered: 20 high on trolley, 6 high free-standing. Available in 7 plastic colours. Stocked in Black, Grey and White. Can be ordered in Blue, Green, Red or Sand (4 week lead time).

#### **Features**

- Chrome Skid Frame.
- Plastic Polypropylene Back.
- Upholstered Seat.
- Anti-UV Treated.
- Available in 7 Plastic Colours.