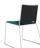

#### Introduction

Tango, an occasional chair that is as robust as it is good looking. Its well designed and bolt-less frame runs around the seat and back giving Tango a unique difference to its peers. Suitable for a variety of modern, design led environments. Available in Skid Frame with linking device. Available with linking device and stacking trolley. All frames are stackable as follows; Plastic: 40 high on trolley, 12 high free-standing. Upholstered: 20 high on trolley, 6 high free-standing. Available in 7 plastic colours. Stocked in Black, Grey and White. Can be ordered in Blue, Green, Red or Sand (4 week lead time).

#### **Features**

- Chrome Skid Frame.
- Plastic Polypropylene Back.
- Upholstered Seat.
- Anti-UV Treated.
- Available in 7 Plastic Colours.