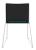

#### Introduction

Tango, an occasional chair that is as robust as it is good looking. Its well designed and bolt-less frame runs around the seat and back giving Tango a unique difference to its peers. Suitable for a variety of modern, design led environments. Available in Skid Frame with linking device. Available with linking device and stacking trolley. All frames are stackable as follows; Plastic: 40 high on trolley, 12 high free-standing. Upholstered: 20 high on trolley, 6 high free-standing. Available in 7 plastic colours. Stocked in Black, Grey and White. Can be ordered in Blue, Green, Red or Sand (4 week lead time).

#### **Features**

- Chrome Skid Frame.
- Plastic Polypropylene Back.
- Upholstered Seat.
- Anti-UV Treated.
- Available in 7 Plastic Colours.