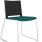

#### Introduction

Tango, an occasional chair that is as robust as it is good looking. Its well designed and bolt-less frame runs around the seat and back giving Tango a unique difference to its peers. Suitable for a variety of modern, design led environments. Available in Skid Frame with linking device. Available with linking device and stacking trolley. All frames are stackable as follows; Plastic: 40 high on trolley, 12 high free-standing. Upholstered: 20 high on trolley, 6 high free-standing. Available in 7 plastic colours. Stocked in Black, Grey and White. Can be ordered in Blue, Green, Red or Sand (4 week lead time).

#### **Features**

- Chrome Skid Frame.
- Plastic Polypropylene Back.
- Upholstered Seat.
- Anti-UV Treated.
- Available in 7 Plastic Colours.