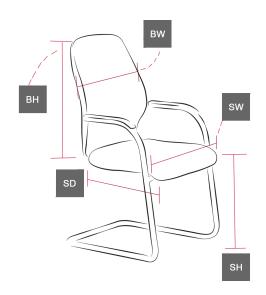

#### **Dimensions**

SH) Seat height: 460mm.

SW) Seat width: 450mm.

SD) Seat depth: 420mm.

BH) Back height: 380mm.

BW) Back width: 450mm.