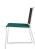

#### Introduction

Tango, an occasional chair that is as robust as it is good looking. Its well designed and bolt-less frame runs around the seat and back giving Tango a unique difference to its peers. Suitable for a variety of modern, design led environments. Available in Skid Frame with linking device. Available with linking device and stacking trolley. All frames are stackable as follows; Plastic: 40 high on trolley, 12 high free-standing. Upholstered: 20 high on trolley, 6 high free-standing. Available in 7 plastic colours. Stocked in Black, Grey and White. Can be ordered in Blue, Green, Red or Sand (4 week lead time).

#### **Features**

- Chrome Skid Frame.
- Plastic Polypropylene Back.
- Upholstered Seat.
- Anti-UV Treated.
- Available in 7 Plastic Colours.