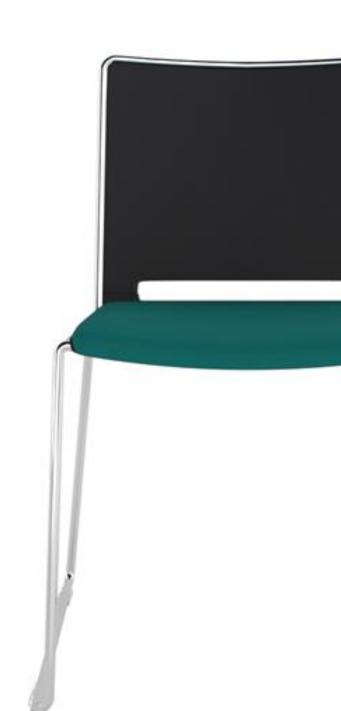

#### **Features**

- Chrome Skid Frame.
- Plastic Polypropylene Back.
- Upholstered Seat.
- Anti-UV Treated.
- Available in 7 Plastic Colours.

#### **Dimensions**

SH) Seat height: 460mm.

SW) Seat width: 450mm.

SD) Seat depth: 420mm.

BH) Back height: 380mm.

BW) Back width: 450mm.