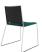

#### Introduction

Tango, an occasional chair that is as robust as it is good looking. Its well designed and bolt-less frame runs around the seat and back giving Tango a unique difference to its peers. Suitable for a variety of modern, design led environments. Available in Skid Frame with linking device. Available with linking device and stacking trolley. All frames are stackable as follows; Plastic: 40 high on trolley, 12 high free-standing. Upholstered: 20 high on trolley, 6 high free-standing. Available in 7 plastic colours. Stocked in Black, Grey and White. Can be ordered in Blue, Green, Red or Sand (4 week lead time).

#### **Features**

- Chrome Skid Frame.
- Plastic Polypropylene Back.
- Upholstered Seat.
- Anti-UV Treated.
- Available in 7 Plastic Colours.