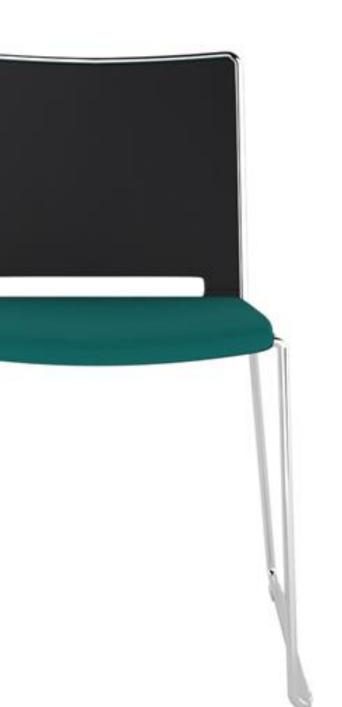

#### Introduction

Tango, an occasional chair that is as robust as it is good looking. Its well designed and bolt-less frame runs around the seat and back giving Tango a unique difference to its peers. Suitable for a variety of modern, design led environments. Available in Skid Frame with linking device. Available with linking device and stacking trolley. All frames are stackable as follows; Plastic: 40 high on trolley, 12 high free-standing. Upholstered: 20 high on trolley, 6 high free-standing. Available in 7 plastic colours. Stocked in Black, Grey and White. Can be ordered in Blue, Green, Red or Sand (4 week lead time).

#### **Features**

- Chrome Skid Frame.
- Plastic Polypropylene Back.
- Upholstered Seat.
- Anti-UV Treated.
- Available in 7 Plastic Colours.