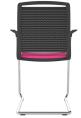

## MESH BACK CHAIR WITH CHROME CANTILEVER FRAME

## Features

- Upholstered Back.
- Upholstered Seat.
- Chrome Cantilever Steel Frame.
- Integrated Polypropylene Arms.
- Extremely Durable.
- Can Be Stacked Free-Standing Up To 5 Chairs High.

## Dimensions

SH) Seat height: 460mm.SW) Seat width: 470mm.SD) Seat depth: 460mm.BH) Back height: 420mm.BW) Back width: 430mm.