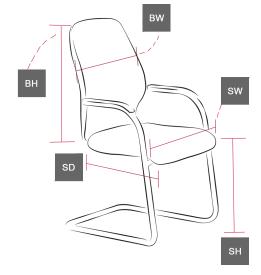

## Dimensions

SH) Seat height: 460mm.SW) Seat width: 470mm.SD) Seat depth: 460mm.BH) Back height: 420mm.BW) Back width: 430mm.