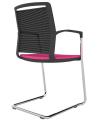

## MESH BACK CHAIR WITH CHROME CANTILEVER FRAME

## Features

- Upholstered Back.
- Upholstered Seat.
- Chrome Cantilever Steel Frame.
- Integrated Polypropylene Arms.
- Extremely Durable.
- Can Be Stacked Free-Standing Up To 5 Chairs High.

## Dimensions

SH) Seat height: 460mm.SW) Seat width: 470mm.SD) Seat depth: 460mm.BH) Back height: 420mm.BW) Back width: 430mm.