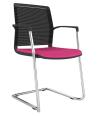

## MESH BACK CHAIR WITH CHROME CANTILEVER FRAME

## Features

- Upholstered Back.
- Upholstered Seat.
- Chrome Cantilever Steel Frame.
- Integrated Polypropylene Arms.
- Extremely Durable.
- Can Be Stacked Free-Standing Up To 5 Chairs High.

## Dimensions

SH) Seat height: 460mm.SW) Seat width: 470mm.SD) Seat depth: 460mm.BH) Back height: 420mm.BW) Back width: 430mm.