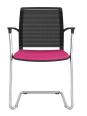

## MESH BACK CHAIR WITH CHROME CANTILEVER FRAME

## Features

- Upholstered Back.
- Upholstered Seat.
- Chrome Cantilever Steel Frame.
- Integrated Polypropylene Arms.
- Extremely Durable.
- Can Be Stacked Free-Standing Up To 5 Chairs High.

## Dimensions

SH) Seat height: 460mm.SW) Seat width: 470mm.SD) Seat depth: 460mm.BH) Back height: 420mm.BW) Back width: 430mm.