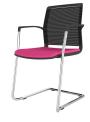

## MESH BACK CHAIR WITH CHROME CANTILEVER FRAME

## Features

- Upholstered Back.
- Upholstered Seat.
- Chrome Cantilever Steel Frame.
- Integrated Polypropylene Arms.
- Extremely Durable.
- Can Be Stacked Free-Standing Up To 5 Chairs High.