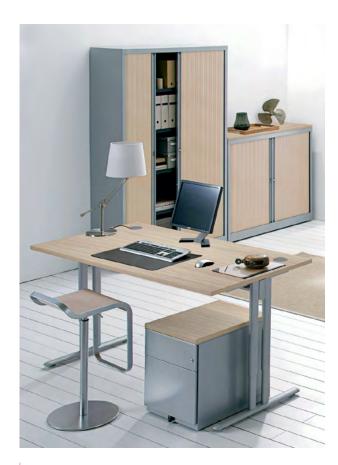

# Metal storage

The highly-robust **Classif** one-piece cabinets offer generous storage space and are fitted with tambour doors for easy access. They allow to define or delimit collective or coworking spaces. Certified and matching all our furniture ranges, the **Classif** cabinets will fit perfectly in your office space layouts.

### **TECHNICAL DESCRIPTION**

- 3 heights : H 198 / H 102 / H 69 cm. 3 widths : L 80 / L 100 / L 120 cm. 1 depth : D 44 cm.
- Highly robust welded one-piece body.
- Structure made of lacquered epoxy steel finish. 1 mm thick top and strip, 0.8 mm thick body and shelves.
- Double strip tambour door made of PVC, fire classification M1, with gripping handles.
- Wear-resistant polypropylene rails for the PVC tambour doors to slide silently.
- Steel terminal strip with anti-intrusion groove.
- Shelves for lateral filing, in the same finishes as the cabinets, with built-in support pegs, adjustable in steps of 5 cm.
- 5 shelf levels in 198 cm high cabinet. 3 shelf levels in 102 cm high cabinet. 2 shelf levels in 69 cm high cabinet.
- Adjustable screw feet from inside the cabinet (20 mm range).
- Metal lock with 2 keys, including 1 folding.
- Smooth, clean back for use in open space.
- Optional finishing tops made of 25 mm thick Structurex<sup>®</sup> panels.