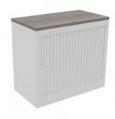

## **CREDENZA** with one-tone tambour doors

|                                    | Description                                                       | Dim. (cm) | Ref.  | Finish |
|------------------------------------|-------------------------------------------------------------------|-----------|-------|--------|
| <b>H 69 cm credenza</b><br>D 44 cm | 1 horizontal opening tambour door<br>1 metal Lateral filing shelf | L 80      | BM513 | +      |
| • Ontions                          |                                                                   |           |       |        |

| • Options                                       | Dim. (cm)    | Ref.  | Finish |  |
|-------------------------------------------------|--------------|-------|--------|--|
|                                                 | L 80 / D 44  | BM523 | +      |  |
| Structurex <sup>®</sup> tops<br>thickness 25 mm | L 100 / D 44 | BM493 | +      |  |
|                                                 | L 120 / D 44 | BM503 | +      |  |