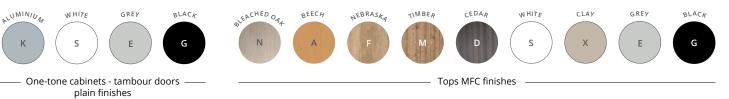

### **TECHNICAL DESCRIPTION**

- 3 heights : H 198 / H 102 / H 69 cm. 3 widths : L 80 / L 100 / L 120 cm. 1 depth : D 44 cm.
- Highly robust welded one-piece body.
- Structure made of lacquered epoxy steel finish. 1 mm thick top and strip, 0.8 mm thick body and shelves.
- Double strip tambour door made of PVC, fire classification M1, with gripping handles.
- Wear-resistant polypropylene rails for the PVC tambour doors to slide silently.
- Steel terminal strip with anti-intrusion groove.
- Shelves for lateral filing, in the same finishes as the cabinets, with built-in support pegs, adjustable in steps of 5 cm.
- 5 shelf levels in 198 cm high cabinet. 3 shelf levels in 102 cm high cabinet. 2 shelf levels in 69 cm high cabinet.
- Adjustable screw feet from inside the cabinet (20 mm range).
- Metal lock with 2 keys, including 1 folding.
- Smooth, clean back for use in open space.
- Optional finishing tops made of 25 mm thick Structurex<sup>®</sup> panels.