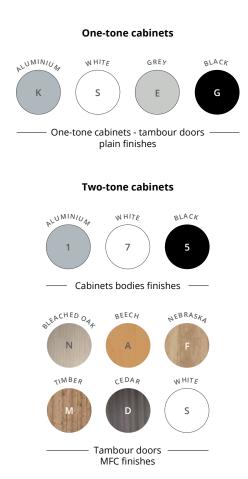

## **CABINETS** with one-tone tambour doors

|                                     |                        | Description                                                       | Dim. (cm) | Ref.  | Finish |
|-------------------------------------|------------------------|-------------------------------------------------------------------|-----------|-------|--------|
| <b>H 198 cm cabinets</b><br>D 44 cm |                        | 4 metal Lateral filing shelves<br>5 Lateral filing hooking levels | L 100     | BK353 | +      |
|                                     |                        |                                                                   | L 120     | BN023 | +      |
| <b>H 102 cm cabinets</b><br>D 44 cm |                        | 2 metal Lateral filing shelves                                    | L 100     | BK333 | +      |
|                                     | 2 metal L<br>3 Lateral | Lateral filing hooking levels                                     | L 120     | BN013 | +      |

## **CREDENZA** with one-tone tambour doors

|                                    | Description                                                       | Dim. (cm) | Ref.  | Finish |
|------------------------------------|-------------------------------------------------------------------|-----------|-------|--------|
| <b>H 69 cm credenza</b><br>D 44 cm | 1 horizontal opening tambour door<br>1 metal Lateral filing shelf | L 80      | BM513 | +      |
| • Ontions                          |                                                                   |           |       |        |

## **CABINETS** with two-tone tambour doors

|                                     |  | Description                                                       | Dim. (cm) | Ref. | Body finish | Tambour finish |
|-------------------------------------|--|-------------------------------------------------------------------|-----------|------|-------------|----------------|
| <b>H 198 cm cabinets</b><br>D 44 cm |  | 4 metal Lateral filing shelves<br>5 Lateral filing hooking levels | L 100     | BK35 | +           | +              |
|                                     |  |                                                                   | L 120     | BN02 | +           | +              |
| <b>H 102 cm cabinets</b><br>D 44 cm |  | 2 metal Lateral filing shelves                                    | L 100     | BK33 | +           | +              |
|                                     |  | 3 Lateral filing hooking levels                                   | L 120     | BN01 | +           | +              |