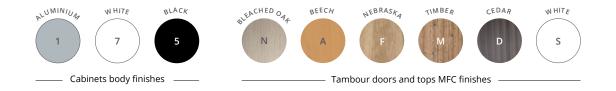

## **CABINETS** with one-tone tambour doors

|                                     |                        | Description                                                       | Dim. (cm) | Ref.  | Finish |
|-------------------------------------|------------------------|-------------------------------------------------------------------|-----------|-------|--------|
| <b>H 198 cm cabinets</b><br>D 44 cm |                        | 4 metal Lateral filing shelves<br>5 Lateral filing hooking levels | L 100     | BK353 | +      |
|                                     |                        |                                                                   | L 120     | BN023 | +      |
| <b>H 102 cm cabinets</b><br>D 44 cm |                        | 2 metal Lateral filing shelves                                    | L 100     | BK333 | +      |
|                                     | 2 metal L<br>3 Lateral | Lateral filing hooking levels                                     | L 120     | BN013 | +      |

## **CABINETS** with two-tone tambour doors

|                                     |  | Description                                                       | Dim. (cm) | Ref. | Body finish | Tambour finish |
|-------------------------------------|--|-------------------------------------------------------------------|-----------|------|-------------|----------------|
| <b>H 198 cm cabinets</b><br>D 44 cm |  | 4 metal Lateral filing shelves<br>5 Lateral filing hooking levels | L 100     | BK35 | +           | +              |
|                                     |  |                                                                   | L 120     | BN02 | +           | +              |
| <b>H 102 cm cabinets</b><br>D 44 cm |  | 2 metal Lateral filing shelves                                    | L 100     | BK33 | +           | +              |
|                                     |  | 3 Lateral filing hooking levels                                   | L 120     | BN01 | +           | +              |