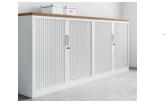

# Metal storage

The highly-robust **Classif** one-piece cabinets offer generous storage space and are fitted with tambour doors for easy access. They allow to define or delimit collective or coworking spaces. Certified and matching all our furniture ranges, the **Classif** cabinets will fit perfectly in your office space layouts.

## **CABINETS** with one-tone tambour doors

|                                     |                        | Description                                                       | Dim. (cm) | Ref.  | Finish |
|-------------------------------------|------------------------|-------------------------------------------------------------------|-----------|-------|--------|
| <b>H 198 cm cabinets</b><br>D 44 cm |                        | 4 metal Lateral filing shelves<br>5 Lateral filing hooking levels | L 100     | BK353 | +      |
|                                     |                        |                                                                   | L 120     | BN023 | +      |
| <b>H 102 cm cabinets</b><br>D 44 cm |                        | 2 metal Lateral filing shelves                                    | L 100     | BK333 | +      |
|                                     | 2 metal L<br>3 Lateral | Lateral filing hooking levels                                     | L 120     | BN013 | +      |