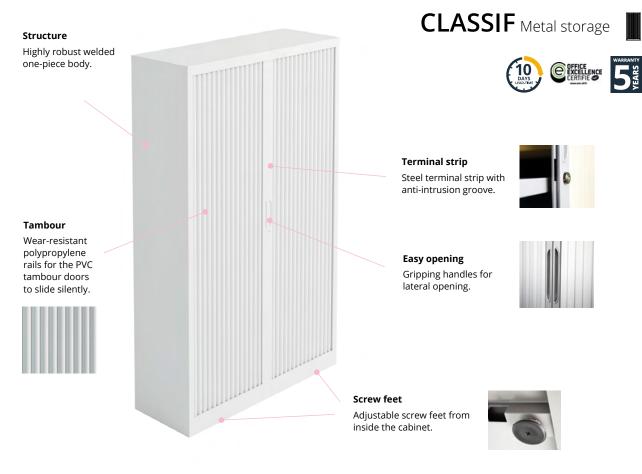

### **TECHNICAL DESCRIPTION**

- 3 heights : H 198 / H 102 / H 69 cm. 3 widths : L 80 / L 100 / L 120 cm. 1 depth : D 44 cm.
- Highly robust welded one-piece body.
- Structure made of lacquered epoxy steel finish. 1 mm thick top and strip, 0.8 mm thick body and shelves.
- Double strip tambour door made of PVC, fire classification M1, with gripping handles.
- Wear-resistant polypropylene rails for the PVC tambour doors to slide silently.
- Steel terminal strip with anti-intrusion groove.
- Shelves for lateral filing, in the same finishes as the cabinets, with built-in support pegs, adjustable in steps of 5 cm.
- 5 shelf levels in 198 cm high cabinet. 3 shelf levels in 102 cm high cabinet. 2 shelf levels in 69 cm high cabinet.
- Adjustable screw feet from inside the cabinet (20 mm range).
- Metal lock with 2 keys, including 1 folding.
- Smooth, clean back for use in open space.
- Optional finishing tops made of 25 mm thick Structurex<sup>®</sup> panels.

# CLASSIF Metal storage