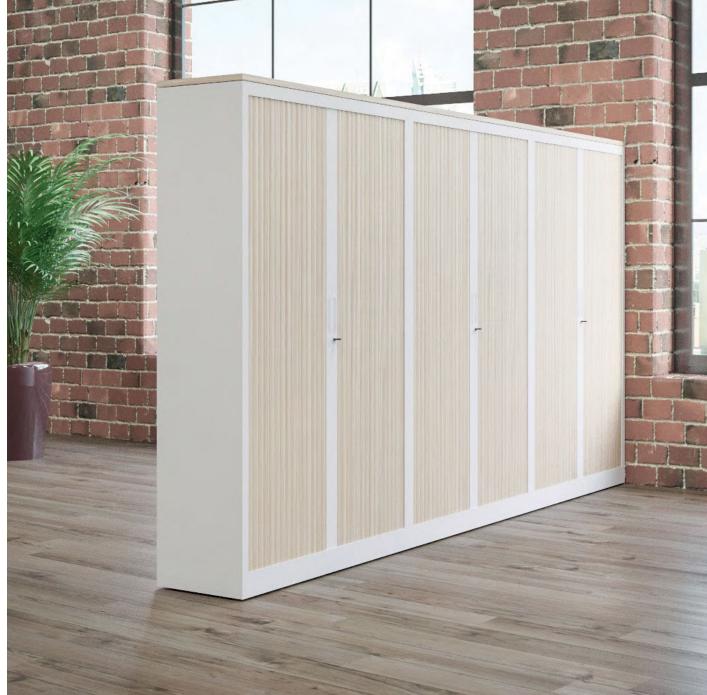

# Metal storage

The highly-robust **Classif** one-piece cabinets offer generous storage space and are fitted with tambour doors for easy access. They allow to define or delimit collective or coworking spaces. Certified and matching all our furniture ranges, the **Classif** cabinets will fit perfectly in your office space layouts.

### **TECHNICAL DESCRIPTION**

- 3 heights : H 198 / H 102 / H 69 cm. 3 widths : L 80 / L 100 / L 120 cm. 1 depth : D 44 cm.
- Highly robust welded one-piece body.
- Structure made of lacquered epoxy steel finish. 1 mm thick top and strip, 0.8 mm thick body and shelves.
- Double strip tambour door made of PVC, fire classification M1, with gripping handles.
- Wear-resistant polypropylene rails for the PVC tambour doors to slide silently.
- Steel terminal strip with anti-intrusion groove.
- Shelves for lateral filing, in the same finishes as the cabinets, with built-in support pegs, adjustable in steps of 5 cm.
- 5 shelf levels in 198 cm high cabinet. 3 shelf levels in 102 cm high cabinet. 2 shelf levels in 69 cm high cabinet.
- Adjustable screw feet from inside the cabinet (20 mm range).
- Metal lock with 2 keys, including 1 folding.
- Smooth, clean back for use in open space.
- Optional finishing tops made of 25 mm thick Structurex<sup>®</sup> panels.