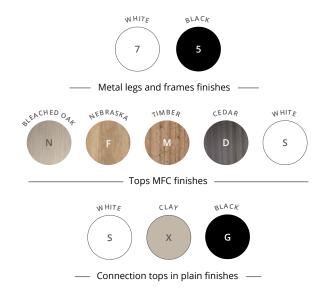

### Rectangular **HIGH TABLES**

|                                                             | Dim. (cm) | Ref. | Metal frame<br>finish | Top and leg<br>finish |  |
|-------------------------------------------------------------|-----------|------|-----------------------|-----------------------|--|
| <b>High rectangular tables</b><br>Equipped with two Ø 80 mm | L 120     | BY31 | +                     | +                     |  |
| part drilled cable ports<br>D 50 / H 104 cm                 | L 160     | DH29 | +                     | +                     |  |

▶ Options

Dim. (cm)

Ref.

**Bracket finish** 

Top finish

Triangular connection top for 3 tables Attachment by connection brackets

D 101,5 / L 117

DH31

### Round **HIGH TABLE**

|                  | Dim. (cm)    | Ref. | Leg finish | Top finish |
|------------------|--------------|------|------------|------------|
| High round table | Ø 80 / H 113 | BY30 | +          | +          |