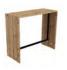

#### **Rectangular tables**

- Dimensions: L 120 or 160 / D 50 / H 104 cm.
- Equipped with two Ø 80 mm part drilled cable ports for cable management via the optional connected cable port.

Triangular connection top

- · Assembled with 45° mitre cut.
- Adjustable screw feet of Ø 25 mm and 10 mm range to compensate for any unevenness in the floor.
- Structural metal frame, cross-section 40 x 20 mm, which can act as foot-rest in its lower part (height 24,5 cm).
- 1 triangular connection top to link tables together and create shared spaces. Attachment by connection brackets.

### Rectangular **HIGH TABLES**

|                                                             | Dim. (cm) | Ref. | Metal frame<br>finish | Top and leg<br>finish |  |
|-------------------------------------------------------------|-----------|------|-----------------------|-----------------------|--|
| <b>High rectangular tables</b><br>Equipped with two Ø 80 mm | L 120     | BY31 | +                     | +                     |  |
| part drilled cable ports<br>D 50 / H 104 cm                 | L 160     | DH29 | +                     | +                     |  |