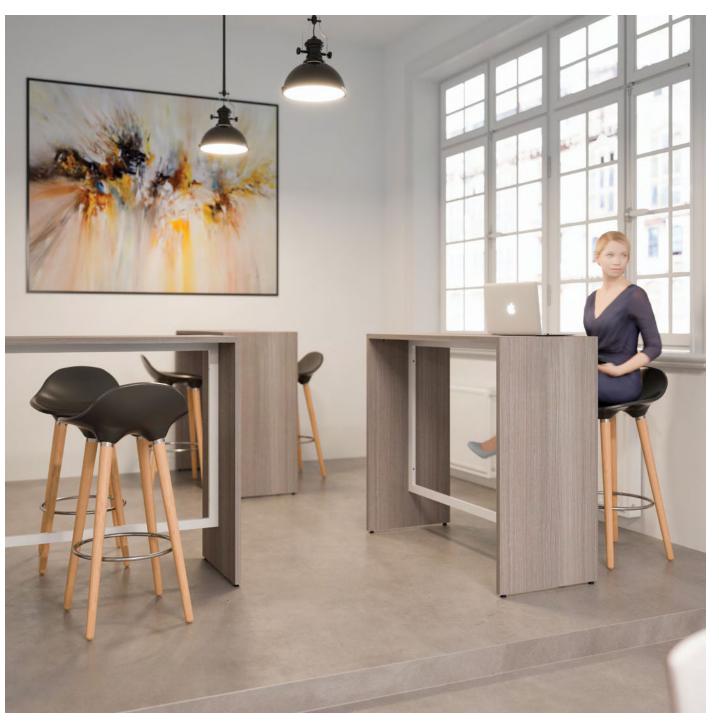

# DÉTENTE

Round or rectangular, the Détente high tables are ideal to lay out informal work spaces.

The contemporary design and finish of these tables will bring a touch of modernity to companies responsive to changing working methods. Combined with the high stools in the same range, Détente creates a welcoming and friendly area encouraging discussion and promoting the well-being of employees.

#### **Rectangular tables**

- Dimensions: L 120 or 160 / D 50 / H 104 cm.
- Equipped with two Ø 80 mm part drilled cable ports for cable management via the optional connected cable port.

Triangular connection top

- · Assembled with 45° mitre cut.
- Adjustable screw feet of Ø 25 mm and 10 mm range to compensate for any unevenness in the floor.
- Structural metal frame, cross-section 40 x 20 mm, which can act as foot-rest in its lower part (height 24,5 cm).
- 1 triangular connection top to link tables together and create shared spaces. Attachment by connection brackets.