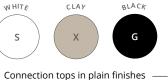

▶ Options

Dim. (cm)

Ref.

**Bracket finish** 

Top finish

Triangular connection top for 3 tables Attachment by connection brackets

D 101,5 / L 117

DH31