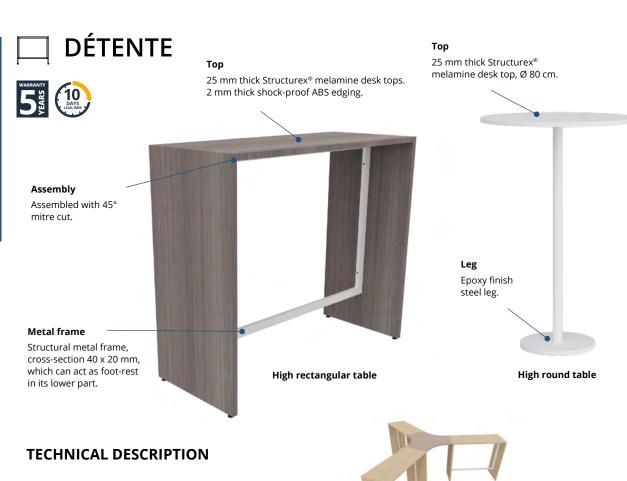

#### **Tables**

- 25 mm thick Structurex® melamine desk tops.
- 2 mm thick shock-proof ABS edging.

#### **Rectangular tables**

- Dimensions: L 120 or 160 / D 50 / H 104 cm.
- Equipped with two Ø 80 mm part drilled cable ports for cable management via the optional connected cable port.

Triangular connection top

- · Assembled with 45° mitre cut.
- Adjustable screw feet of Ø 25 mm and 10 mm range to compensate for any unevenness in the floor.
- Structural metal frame, cross-section 40 x 20 mm, which can act as foot-rest in its lower part (height 24,5 cm).
- 1 triangular connection top to link tables together and create shared spaces. Attachment by connection brackets.

#### Round table

- Overall dimensions: Ø 80 cm / H 113 cm.
- Epoxy finish steel leg. Column Ø 8 cm / H 109 cm. Metal base, Ø 45 cm, 10/10e thick.
- · Assembled by metal insert screws.