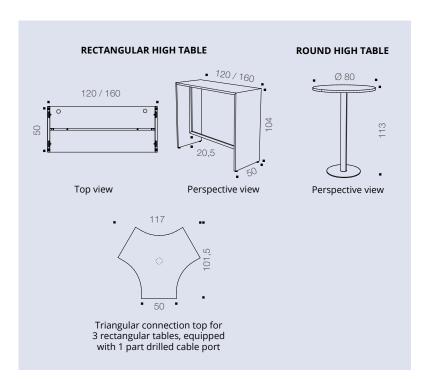

#### **Rectangular tables**

- Dimensions: L 120 or 160 / D 50 / H 104 cm.
- Equipped with two Ø 80 mm part drilled cable ports for cable management via the optional connected cable port.

Triangular connection top

- · Assembled with 45° mitre cut.
- Adjustable screw feet of Ø 25 mm and 10 mm range to compensate for any unevenness in the floor.
- Structural metal frame, cross-section 40 x 20 mm, which can act as foot-rest in its lower part (height 24,5 cm).
- 1 triangular connection top to link tables together and create shared spaces. Attachment by connection brackets.

#### Round table

- Overall dimensions: Ø 80 cm / H 113 cm.
- Epoxy finish steel leg. Column Ø 8 cm / H 109 cm. Metal base, Ø 45 cm, 10/10e thick.
- · Assembled by metal insert screws.

▶ Options

Dim. (cm)

Ref.

**Bracket finish** 

Top finish

Triangular connection top for 3 tables Attachment by connection brackets

D 101,5 / L 117

DH31