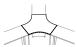

#### **Rectangular tables**

- Dimensions: L 120 or 160 / D 50 / H 104 cm.
- Equipped with two Ø 80 mm part drilled cable ports for cable management via the optional connected cable port.

Triangular connection top

- · Assembled with 45° mitre cut.
- Adjustable screw feet of Ø 25 mm and 10 mm range to compensate for any unevenness in the floor.
- Structural metal frame, cross-section 40 x 20 mm, which can act as foot-rest in its lower part (height 24,5 cm).
- 1 triangular connection top to link tables together and create shared spaces. Attachment by connection brackets.

▶ Options

Dim. (cm)

Ref.

**Bracket finish** 

Top finish

Triangular connection top for 3 tables Attachment by connection brackets

D 101,5 / L 117

DH31