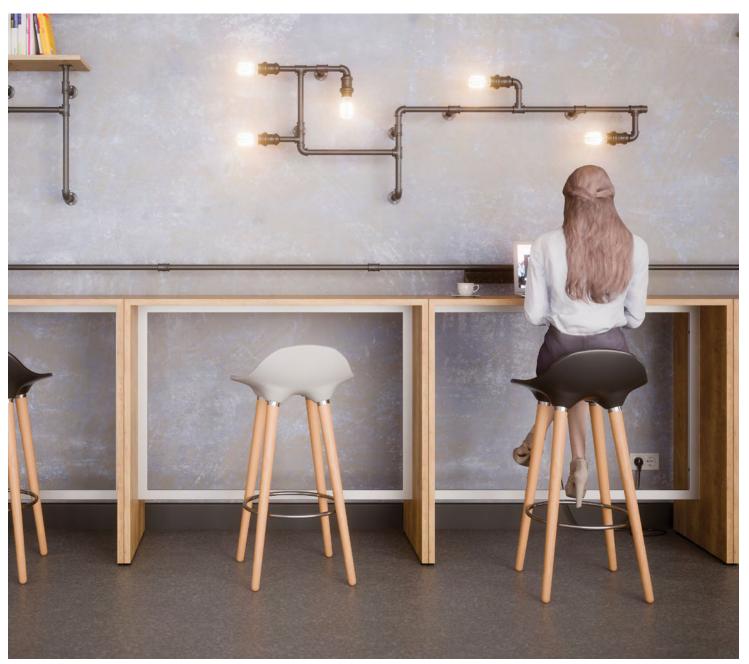

# DÉTENTE

Round or rectangular, the Détente high tables are ideal to lay out informal work spaces.

The contemporary design and finish of these tables will bring a touch of modernity to companies responsive to changing working methods. Combined with the high stools in the same range, Détente creates a welcoming and friendly area encouraging discussion and promoting the well-being of employees.

#### **Rectangular tables**

- Dimensions: L 120 or 160 / D 50 / H 104 cm.
- Equipped with two Ø 80 mm part drilled cable ports for cable management via the optional connected cable port.

Triangular connection top

#### Round table

- Overall dimensions: Ø 80 cm / H 113 cm.
- Epoxy finish steel leg. Column Ø 8 cm / H 109 cm. Metal base, Ø 45 cm, 10/10e thick.
- · Assembled by metal insert screws.