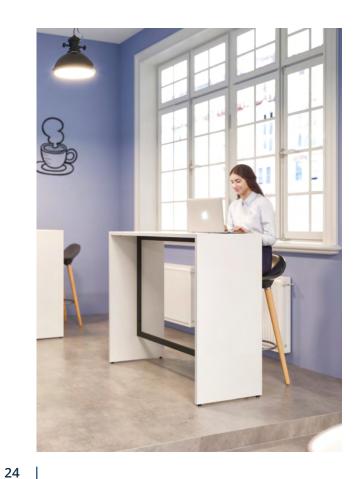

# DÉTENTE

Round or rectangular, the Détente high tables are ideal to lay out informal work spaces.

The contemporary design and finish of these tables will bring a touch of modernity to companies responsive to changing working methods. Combined with the high stools in the same range, Détente creates a welcoming and friendly area encouraging discussion and promoting the well-being of employees.

#### **Rectangular tables**

- Dimensions: L 120 or 160 / D 50 / H 104 cm.
- Equipped with two Ø 80 mm part drilled cable ports for cable management via the optional connected cable port.

Triangular connection top

- · Assembled with 45° mitre cut.
- Adjustable screw feet of Ø 25 mm and 10 mm range to compensate for any unevenness in the floor.
- Structural metal frame, cross-section 40 x 20 mm, which can act as foot-rest in its lower part (height 24,5 cm).
- 1 triangular connection top to link tables together and create shared spaces. Attachment by connection brackets.