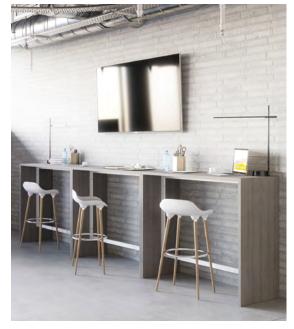

# DÉTENTE

Round or rectangular, the Détente high tables are ideal to lay out informal work spaces.

The contemporary design and finish of these tables will bring a touch of modernity to companies responsive to changing working methods. Combined with the high stools in the same range, Détente creates a welcoming and friendly area encouraging discussion and promoting the well-being of employees.

#### **Rectangular tables**

- Dimensions: L 120 or 160 / D 50 / H 104 cm.
- Equipped with two Ø 80 mm part drilled cable ports for cable management via the optional connected cable port.

Triangular connection top