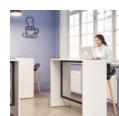

# DÉTENTE

Round or rectangular, the Détente high tables are ideal to lay out informal work spaces.

The contemporary design and finish of these tables will bring a touch of modernity to companies responsive to changing working methods. Combined with the high stools in the same range, Détente creates a welcoming and friendly area encouraging discussion and promoting the well-being of employees.

#### **Rectangular tables**

- Dimensions: L 120 or 160 / D 50 / H 104 cm.
- Equipped with two Ø 80 mm part drilled cable ports for cable management via the optional connected cable port.

Triangular connection top

- · Assembled with 45° mitre cut.
- Adjustable screw feet of Ø 25 mm and 10 mm range to compensate for any unevenness in the floor.
- Structural metal frame, cross-section 40 x 20 mm, which can act as foot-rest in its lower part (height 24,5 cm).
- 1 triangular connection top to link tables together and create shared spaces. Attachment by connection brackets.