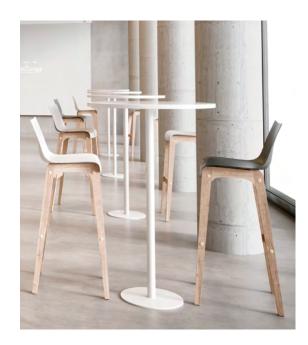

#### Round table

- Overall dimensions: Ø 80 cm / H 113 cm.
- Epoxy finish steel leg. Column Ø 8 cm / H 109 cm. Metal base, Ø 45 cm, 10/10e thick.
- · Assembled by metal insert screws.

### Round **HIGH TABLE**

|                  | Dim. (cm)    | Ref. | Leg finish | Top finish |
|------------------|--------------|------|------------|------------|
| High round table | Ø 80 / H 113 | BY30 | +          | +          |