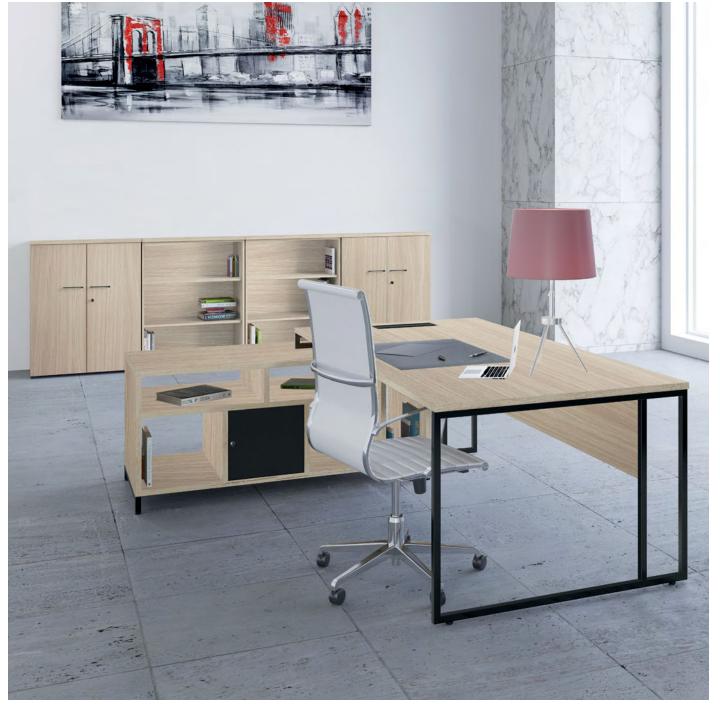

# www.planscape.co.uk

The aesthetics of the **Stricto executive** desks are both vintage and modern with the double metal ribbon leg perfectly matching the thickness of the top. Featuring a light and contemporary style, the **Stricto executive** desks combine a generous worktop with a storage unit within reach.

## **CHARACTERISTICS**

The return storage unit consists of 3 square compartments, 2 horizontal compartments and a CPU compartment. It can be positioned as a return on the left or right of the desk (not reversible).

### **Top Access hatch**

Built-in single Top Access hatch, positionable on the left or on the right.

25 mm thick Structurex® melamine-coated top. 2 mm thick shock-proof ABS edging.

STRICTO Executive

Structural modesty panel reinforced with a metal beam.

Leg

Stylish double ribbon leg made of 25 x 25 mm square tube, with black epoxy finish.