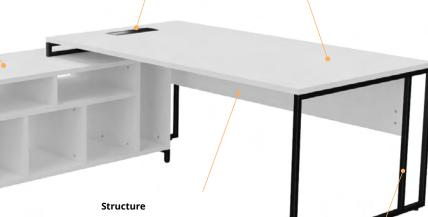

## **CHARACTERISTICS**

The return storage unit consists of 3 square compartments, 2 horizontal compartments and a CPU compartment. It can be positioned as a return on the left or right of the desk (not reversible).

### **Top Access hatch**

Built-in single Top Access hatch, positionable on the left or on the right.

25 mm thick Structurex® melamine-coated top. 2 mm thick shock-proof ABS edging.

STRICTO Executive

Structural modesty panel reinforced with a metal beam.

Leg

Stylish double ribbon leg made of 25 x 25 mm square tube, with black epoxy finish.

## **TECHNICAL DESCRIPTION**

- 25 mm thick Structurex<sup>®</sup> melamine-coated tops with built-in single Top Access hatch, positionable on the left or on the right. •
- 2 mm thick shock-proof ABS edging.
- Stylish double ribbon leg made of 25 x 25 mm square tube, with black epoxy finish.
- Melamine-coated modesty panel/metal beam double structure with cutouts to feed cables.
- Adjustable screw feet of Ø 30 mm and 10 mm range to compensate for any unevenness in the floor.
- The desk and return storage unit are connected by a 7,5 cm high shortened ribbon leg which rests perfectly on the storage unit.
- The return storage unit is made of 25 mm thick Structurex® melamine-coated panels and can be positioned as a return on the left or right of the desk (not reversible).
- The return storage unit (L 140 / D 60 / H 63,5 cm with feet) consists of 3 square compartments L 35,5 / D 60 / H 32,2 cm, 2 horizontal compartments L 54,5 / D 60 / H 16 cm and a CPU compartment L 21 / D 60 / H 50,5 cm.
- The return storage unit is equipped with a cable port on its top to feed cable from the top down to the floor or to the CPU compartment.