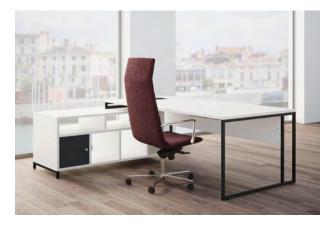

# www.planscape.co.uk

The aesthetics of the **Stricto executive** desks are both vintage and modern with the double metal ribbon leg perfectly matching the thickness of the top. Featuring a light and contemporary style, the **Stricto executive** desks combine a generous worktop with a storage unit within reach.

## **CHARACTERISTICS**

The return storage unit consists of 3 square compartments, 2 horizontal compartments and a CPU compartment. It can be positioned as a return on the left or right of the desk (not reversible).

Leg

Stylish double ribbon leg made of 25 x 25 mm square tube, with black epoxy finish.