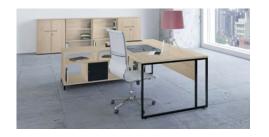

# www.planscape.co.uk

The aesthetics of the **Stricto executive** desks are both vintage and modern with the double metal ribbon leg perfectly matching the thickness of the top. Featuring a light and contemporary style, the **Stricto executive** desks combine a generous worktop with a storage unit within reach.

## **CHARACTERISTICS**

The return storage unit consists of 3 square compartments, 2 horizontal compartments and a CPU compartment. It can be positioned as a return on the left or right of the desk (not reversible).

# STRICTO Executive

Executive **DESKS** 

WITH TOP ACCESS HATCH

|                                                                                                                                |  | Dim. (cm) | Description                           | Ref.           | Top finish | Storage unit<br>finish |
|--------------------------------------------------------------------------------------------------------------------------------|--|-----------|---------------------------------------|----------------|------------|------------------------|
| <b>Straight desks with return</b><br><b>storage unit</b><br>D 180 / H 74 / L 201 or 221 cm<br>Single Top Access hatch included |  | L 180     | Right hand return<br>Left hand return | DR025<br>DR035 | +          | + L]<br>+ L]           |
| Storage unit<br>D 60 / H 63,5 / L 140 cm                                                                                       |  | L 200     | Right hand return<br>Left hand return | DR045<br>DR055 | +          | +<br>+                 |