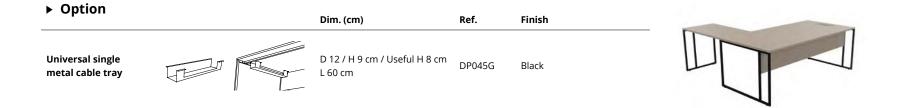

## **TECHNICAL DESCRIPTION**

- 25 mm thick Structurex<sup>®</sup> melamine-coated tops with built-in single Top Access hatch, positionable on the left or on the right. •
- 2 mm thick shock-proof ABS edging.
- Stylish double ribbon leg made of 25 x 25 mm square tube, with black epoxy finish.
- Melamine-coated modesty panel/metal beam double structure with cutouts to feed cables.
- Adjustable screw feet of Ø 30 mm and 10 mm range to compensate for any unevenness in the floor.
- The desk and return storage unit are connected by a 7,5 cm high shortened ribbon leg which rests perfectly on the storage unit.
- The return storage unit is made of 25 mm thick Structurex® melamine-coated panels and can be positioned as a return on the left or right of the desk (not reversible).
- The return storage unit (L 140 / D 60 / H 63,5 cm with feet) consists of 3 square compartments L 35,5 / D 60 / H 32,2 cm, 2 horizontal compartments L 54,5 / D 60 / H 16 cm and a CPU compartment L 21 / D 60 / H 50,5 cm.
- The return storage unit is equipped with a cable port on its top to feed cable from the top down to the floor or to the CPU compartment.