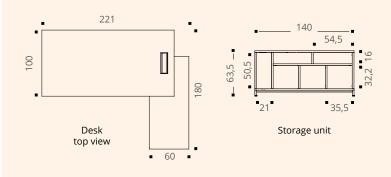

## **CHARACTERISTICS**

The return storage unit consists of 3 square compartments, 2 horizontal compartments and a CPU compartment. It can be positioned as a return on the left or right of the desk (not reversible).

## **TECHNICAL DESCRIPTION**

- 25 mm thick Structurex<sup>®</sup> melamine-coated tops with built-in single Top Access hatch, positionable on the left or on the right. •
- 2 mm thick shock-proof ABS edging.
- Stylish double ribbon leg made of 25 x 25 mm square tube, with black epoxy finish.
- Melamine-coated modesty panel/metal beam double structure with cutouts to feed cables.
- Adjustable screw feet of Ø 30 mm and 10 mm range to compensate for any unevenness in the floor.
- The desk and return storage unit are connected by a 7,5 cm high shortened ribbon leg which rests perfectly on the storage unit.
- The return storage unit is made of 25 mm thick Structurex® melamine-coated panels and can be positioned as a return on the left or right of the desk (not reversible).
- The return storage unit (L 140 / D 60 / H 63,5 cm with feet) consists of 3 square compartments L 35,5 / D 60 / H 32,2 cm, 2 horizontal compartments L 54,5 / D 60 / H 16 cm and a CPU compartment L 21 / D 60 / H 50,5 cm.
- The return storage unit is equipped with a cable port on its top to feed cable from the top down to the floor or to the CPU compartment.