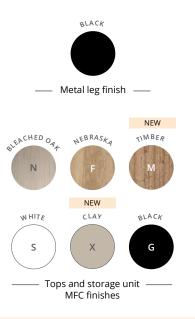

# www.planscape.co.uk

The aesthetics of the **Stricto executive** desks are both vintage and modern with the double metal ribbon leg perfectly matching the thickness of the top. Featuring a light and contemporary style, the **Stricto executive** desks combine a generous worktop with a storage unit within reach.







## **CHARACTERISTICS**









The return storage unit consists of 3 square compartments, 2 horizontal compartments and a CPU compartment. It can be positioned as a return on the left or right of the desk (not reversible).

### **Top Access hatch**

Built-in single Top Access hatch, positionable on the left or on the right.





25 mm thick Structurex® melamine-coated top. 2 mm thick shock-proof ABS edging.

STRICTO Executive



Structural modesty panel reinforced with a metal beam.

Leg

Stylish double ribbon leg made of 25 x 25 mm square tube, with black epoxy finish.

## **TECHNICAL DESCRIPTION**

- 25 mm thick Structurex<sup>®</sup> melamine-coated tops with built-in single Top Access hatch, positionable on the left or on the right. •
- 2 mm thick shock-proof ABS edging.
- Stylish double ribbon leg made of 2