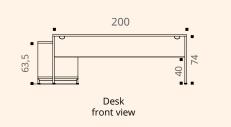

## **TECHNICAL DESCRIPTION**

- 25 mm thick Structurex<sup>®</sup> melamine-coated tops with built-in single Top Access hatch, positionable on the left or on the right. •
- 2 mm thick shock-proof ABS edging.
- Stylish double ribbon leg made of 25 x 25 mm square tube, with black epoxy finish.
- Melamine-coated modesty panel/metal beam double structure with cutouts to feed cables.
- Adjustable screw feet of Ø 30 mm and 10 mm range to compensate for any unevenness in the floor.
- The desk and return storage unit are connected by a 7,5 cm high shortened ribbon leg which rests perfectly on the storage unit.
- The return storage unit is made of 25 mm thick Structurex® melamine-coated panels and can be positioned as a return on the left or right of the desk (not reversible).
- The return storage unit (L 140 / D 60 / H 63,5 cm with feet) consists of 3 square compartments L 35,5 / D 60 / H 32,2 cm, 2 horizontal compartments L 54,5 / D 60 / H 16 cm and a CPU compartment L 21 / D 60 / H 50,5 cm.
- The return storage unit is equipped with a cable port on its top to feed cable from the top down to the floor or to the CPU compartment.