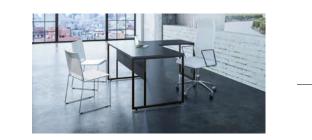

# www.planscape.co.uk

The aesthetics of the **Stricto executive** desks are both vintage and modern with the double metal ribbon leg perfectly matching the thickness of the top. Featuring a light and contemporary style, the **Stricto executive** desks combine a generous worktop with a storage unit within reach.

# STRICTO Executive

Executive **DESKS** 

WITH TOP ACCESS HATCH

|                                                                                                                                |  | Dim. (cm) | Description                           | Ref.           | Top finish | Storage unit<br>finish |
|--------------------------------------------------------------------------------------------------------------------------------|--|-----------|---------------------------------------|----------------|------------|------------------------|
| <b>Straight desks with return</b><br><b>storage unit</b><br>D 180 / H 74 / L 201 or 221 cm<br>Single Top Access hatch included |  | L 180     | Right hand return<br>Left hand return | DR025<br>DR035 | +          | + L]<br>+ L]           |
| Storage unit<br>D 60 / H 63,5 / L 140 cm                                                                                       |  | L 200     | Right hand return<br>Left hand return | DR045<br>DR055 | +          | +<br>+                 |