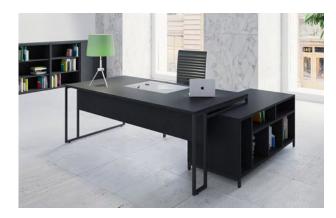

# www.planscape.co.uk

The aesthetics of the **Stricto executive** desks are both vintage and modern with the double metal ribbon leg perfectly matching the thickness of the top. Featuring a light and contemporary style, the **Stricto executive** desks combine a generous worktop with a storage unit within reach.

## **CHARACTERISTICS**

The return storage unit consists of 3 square compartments, 2 horizontal compartments and a CPU compartment. It can be positioned as a return on the left or right of the desk (not reversible).

### **Top Access hatch**

Built-in single Top Access hatch, positionable on the left or on the right.

25 mm thick Structurex® melamine-coated top. 2 mm thick shock-proof ABS edging.

STRICTO Executive

Structural modesty panel reinforced with a metal beam.

Leg

Stylish double ribbon leg made of 25 x 25 mm square tube, with black epoxy finish.