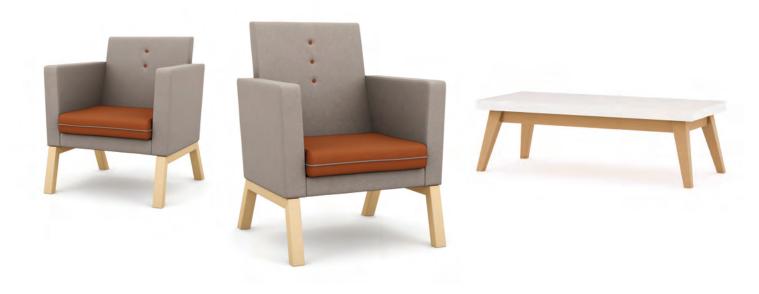

# SPECIFICATION\_SHEET: ME\_MYSELF\_&\_I design: LYDIA ADDISON

With the growth of open and breakout areas in the office space, and the lean towards more contemporary seating styles, Me, Myself & I with its three back heights provides a relaxed and collective seating solution.

# CHAIR\_FEATURES

#### TABLE\_FEATURES