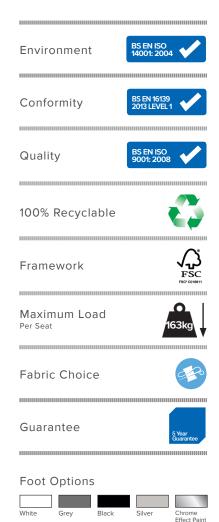

#### Materials

The framework is produced from a combination of solid timber, and wood-based sheet materials.

These structures are covered with CMHR (Combustion Modified High Resilience) Polyurethane foam for comfort and compliance with flammability requirements for contract use.

Upholstery fabrics are available in a wide selection of patterns, colours & weaves, suitable for longevity in public areas.

Where table tops are included, these are produced from FSC certified Melamine Faced Chipboard (MFC) panels with 2mm high impact resistant ABS edging that has rounded corners and edges for comfortable use.

### Considerations

- Two Tone Upholstery available
- Choice of feet
- Smooth upholstery lines helps to reduce ware when used.