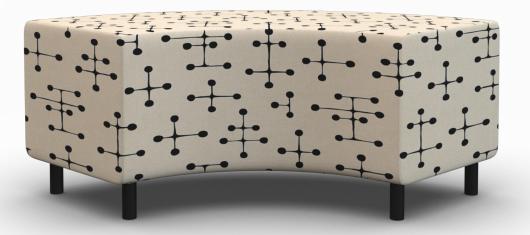

# CURVES PRODUCT DATA SPECIFICATION

Curves are light-weight breakout seating modules that can easily be configured to form meandering shapes in open plan areas or around room perimeters.

#### Materials

The framework is produced from a combination of solid timber, and wood-based sheet materials.

These structures are covered with CMHR (Combustion Modified High Resilience) Polyurethane foam for comfort and compliance with flammability requirements for contract use.

Upholstery fabrics are available in a wide selection of patterns, colours & weaves, suitable for longevity in public areas.

Where table tops are included, these are produced from FSC certified Melamine Faced Chipboard (MFC) panels with 2mm high impact resistant ABS edging that has rounded corners and edges for comfortable use.

### Considerations

- Two Tone Upholstery available
- Choice of feet
- Smooth upholstery lines helps to reduce ware when used.