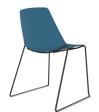

## Polypropylene Shell Chair Black Steel Skid Frame

## **Features**

- Polypropylene Shell.
- Stylish Curved Design.
- Black Skid Steel Frame.
- Available in 6 shell colours.

## **Dimensions**

SH) Seat height: 450mm. SW) Seat width: 500mm. SD) Seat depth: 420mm. BH) Back height: 340mm.

BW) Back width: 500mm.