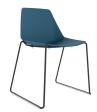

## Polypropylene Shell Chair Black Steel Skid Frame

## **Features**

- Polypropylene Shell.
- Stylish Curved Design.
- Black Skid Steel Frame.
- Available in 6 shell colours.

## **Dimensions**

SH) Seat height: 450mm. SW) Seat width: 500mm. SD) Seat depth: 420mm. BH) Back height: 340mm.

BW) Back width: 500mm.