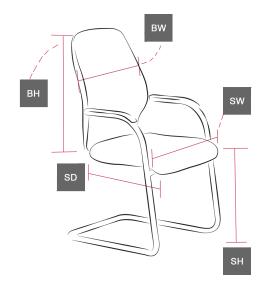

## **Dimensions**

SH) Seat height: 450mm. SW) Seat width: 500mm. SD) Seat depth: 420mm. BH) Back height: 340mm.

BW) Back width: 500mm.