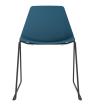

## Polypropylene Shell Chair Black Steel Skid Frame

## **Features**

- Polypropylene Shell.
- Stylish Curved Design.
- Black Skid Steel Frame.
- Available in 6 shell colours.

## **Dimensions**

SH) Seat height: 450mm. SW) Seat width: 500mm. SD) Seat depth: 420mm. BH) Back height: 340mm.

BW) Back width: 500mm.