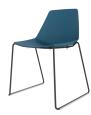

## Polypropylene Shell Chair Black Steel Skid Frame

## **Features**

- Polypropylene Shell.
- Stylish Curved Design.
- Black Skid Steel Frame.
- Available in 6 shell colours.