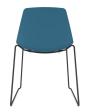

## Polypropylene Shell Chair Black Steel Skid Frame

## **Features**

- Polypropylene Shell.
- Stylish Curved Design.
- Black Skid Steel Frame.
- Available in 6 shell colours.

## **Dimensions**

SH) Seat height: 450mm. SW) Seat width: 500mm. SD) Seat depth: 420mm. BH) Back height: 340mm.

BW) Back width: 500mm.