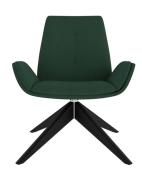

#### Introduction

Imposing, high level design inspiration. Enforcing the concept that good style and design does not mean high cost. With emphasis on comfort, cleverly profiled curves are matched with a gently flexing back for that ultimate feel.

### Lounge Chair.

- Upholstered Back With Buttons.
- Upholstered Seat.
- Upholstered Arms.
- Black Pyramid Base.
- Swivel Movement.
- Superior Stitching Detail.
- Twin Comfort Density Foam.