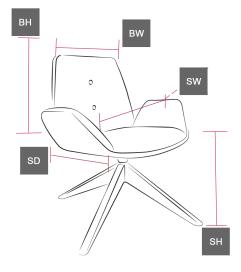

#### **Dimensions**

| SH) Seat Height: 430mm.   |
|---------------------------|
| SW) Seat Width: 470mm.    |
| SD) Seat Depth: 500mm.    |
| BH) Back Height: 480mm.   |
| BW) Back Width: 550mm.    |
| OW) Overall Width: 850mm. |