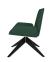

#### Introduction

Imposing, high level design inspiration. Enforcing the concept that good style and design does not mean high cost. With emphasis on comfort, cleverly profiled curves are matched with a gently flexing back for that ultimate feel.

### Lounge Chair.

- Upholstered Back With Buttons.
- Upholstered Seat.
- Upholstered Arms.
- Black Pyramid Base.
- Swivel Movement.
- Superior Stitching Detail.
- Twin Comfort Density Foam.

#### **Dimensions**

| SH) Seat Height: 430mm.   |
|---------------------------|
| SW) Seat Width: 470mm.    |
| SD) Seat Depth: 500mm.    |
| BH) Back Height: 480mm.   |
| BW) Back Width: 550mm.    |
| OW) Overall Width: 850mm. |