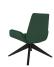

#### Introduction

Imposing, high level design inspiration. Enforcing the concept that good style and design does not mean high cost. With emphasis on comfort, cleverly profiled curves are matched with a gently flexing back for that ultimate feel.

### Lounge Chair.

- Upholstered Back With Buttons.
- Upholstered Seat.
- Upholstered Arms.
- Black Pyramid Base.
- Swivel Movement.
- Superior Stitching Detail.
- Twin Comfort Density Foam.

#### **Dimensions**

| SH) Seat Height: 430mm.   |
|---------------------------|
| SW) Seat Width: 470mm.    |
| SD) Seat Depth: 500mm.    |
| BH) Back Height: 480mm.   |
| BW) Back Width: 550mm.    |
| OW) Overall Width: 850mm. |