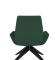

#### Introduction

Imposing, high level design inspiration. Enforcing the concept that good style and design does not mean high cost. With emphasis on comfort, cleverly profiled curves are matched with a gently flexing back for that ultimate feel.

### Lounge Chair.

- Upholstered Back With Buttons.
- Upholstered Seat.
- Upholstered Arms.
- Black Pyramid Base.
- Swivel Movement.
- Superior Stitching Detail.
- Twin Comfort Density Foam.

#### **Dimensions**

| SH) Seat Height: 430mm.   |
|---------------------------|
| SW) Seat Width: 470mm.    |
| SD) Seat Depth: 500mm.    |
| BH) Back Height: 480mm.   |
| BW) Back Width: 550mm.    |
| OW) Overall Width: 850mm. |