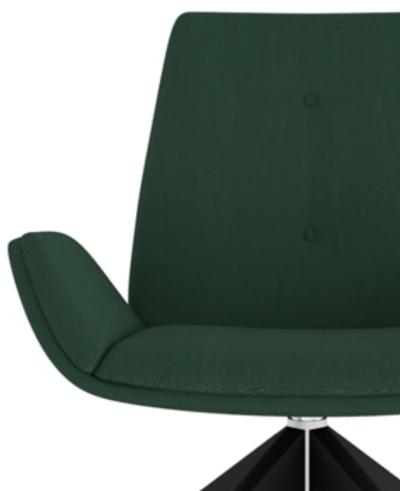

### Lounge Chair.

- Upholstered Back With Buttons.
- Upholstered Seat.
- Upholstered Arms.
- Black Pyramid Base.
- Swivel Movement.
- Superior Stitching Detail.
- Twin Comfort Density Foam.