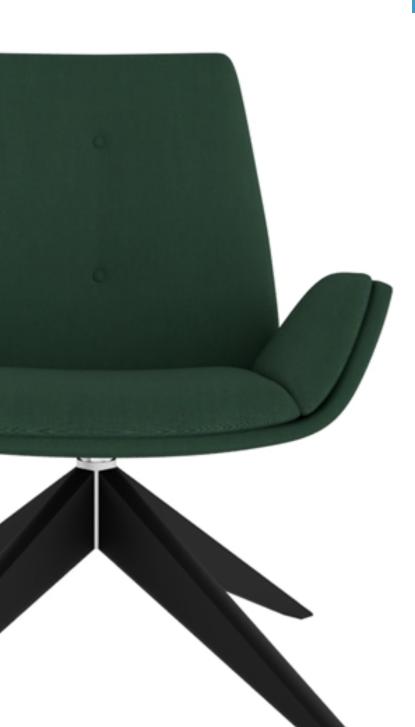

#### Introduction

Imposing, high level design inspiration. Enforcing the concept that good style and design does not mean high cost. With emphasis on comfort, cleverly profiled curves are matched with a gently flexing back for that ultimate feel.

### Lounge Chair.

- Upholstered Back With Buttons.
- Upholstered Seat.
- Upholstered Arms.
- Black Pyramid Base.
- Swivel Movement.
- Superior Stitching Detail.
- Twin Comfort Density Foam.