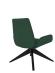

#### Introduction

Imposing, high level design inspiration. Enforcing the concept that good style and design does not mean high cost. With emphasis on comfort, cleverly profiled curves are matched with a gently flexing back for that ultimate feel.

### Lounge Chair.

- Upholstered Back With Buttons.
- Upholstered Seat.
- Upholstered Arms.
- Black Pyramid Base.
- Swivel Movement.
- Superior Stitching Detail.
- Twin Comfort Density Foam.

#### **Dimensions**

| SH) Seat Height: 430mm.   |
|---------------------------|
| SW) Seat Width: 470mm.    |
| SD) Seat Depth: 500mm.    |
| BH) Back Height: 480mm.   |
| BW) Back Width: 550mm.    |
| OW) Overall Width: 850mm. |