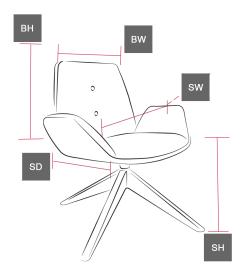

## Dimensions

SH) Seat Height: 430mm.
SW) Seat Width: 470mm.
SD) Seat Depth: 500mm.
BH) Back Height: 480mm.
BW) Back Width: 550mm.
OW) Overall Width: 850mm.