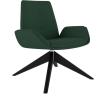

## UPHOLSTERED LOUNGE ARM CHAIR WITH BLACK PYRAMID BASE

**Features** 

• Lounge Chair.

• Upholstered Seat.

• Upholstered Arms.

• Swivel Movement.

• Black Pyramid Base.

Superior Stitching Detail.Twin Comfort Density Foam.

• Upholstered Back With Buttons.

## Dimensions

SH) Seat Height: 430mm.
SW) Seat Width: 470mm.
SD) Seat Depth: 500mm.
BH) Back Height: 480mm.
BW) Back Width: 550mm.
OW) Overall Width: 850mm.