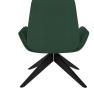

## UPHOLSTERED LOUNGE ARM CHAIR WITH BLACK PYRAMID BASE

**Features** 

• Lounge Chair.

• Upholstered Seat.

• Upholstered Arms.

• Swivel Movement.

• Black Pyramid Base.

Superior Stitching Detail.Twin Comfort Density Foam.

• Upholstered Back With Buttons.

## Dimensions

SH) Seat Height: 430mm.
SW) Seat Width: 470mm.
SD) Seat Depth: 500mm.
BH) Back Height: 480mm.
BW) Back Width: 550mm.
OW) Overall Width: 850mm.