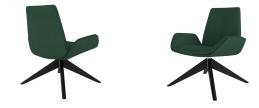

## UPHOLSTERED LOUNGE ARM CHAIR WITH BLACK PYRAMID BASE

**Features** 

• Lounge Chair.

• Upholstered Seat.

• Upholstered Arms.

• Swivel Movement.

• Black Pyramid Base.

Superior Stitching Detail.Twin Comfort Density Foam.

• Upholstered Back With Buttons.

## Dimensions

SH) Seat Height: 430mm.
SW) Seat Width: 470mm.
SD) Seat Depth: 500mm.
BH) Back Height: 480mm.
BW) Back Width: 550mm.
OW) Overall Width: 850mm.