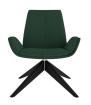

## UPHOLSTERED LOUNGE ARM CHAIR WITH BLACK PYRAMID BASE

**Features** 

• Lounge Chair.

• Upholstered Seat.

• Upholstered Arms.

• Swivel Movement.

• Black Pyramid Base.

Superior Stitching Detail.Twin Comfort Density Foam.

• Upholstered Back With Buttons.

## Dimensions

SH) Seat Height: 430mm.
SW) Seat Width: 470mm.
SD) Seat Depth: 500mm.
BH) Back Height: 480mm.
BW) Back Width: 550mm.
OW) Overall Width: 850mm.