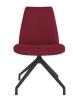

## UPHOLSTERED SQUARE BACK CHAIR WITH BLACK PYRAMID BASE

## **Features**

- · Square Back Chair.
- Upholstered Back With Button Detail.
- Upholstered Seat.
- Swivel Movement.
- Black Pyramid Base.
- Superior Stitching Detail.
- Twin Comfort Density Foam.