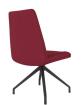

## UPHOLSTERED SQUARE BACK CHAIR WITH BLACK PYRAMID BASE

## **Features**

- · Square Back Chair.
- Upholstered Back With Button Detail.
- Upholstered Seat.
- Swivel Movement.
- Black Pyramid Base.
- Superior Stitching Detail.
- Twin Comfort Density Foam.