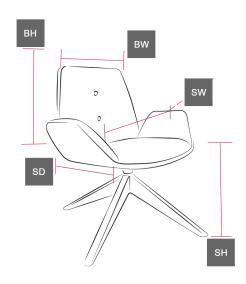

## **Dimensions**

SH) Seat Height: 480mm.

SW) Seat Width: 470mm.

SD) Seat Depth: 400mm.

BH) Back Height: 430mm.

BW) Back Width: 460mm.