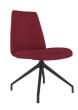

## UPHOLSTERED SQUARE BACK CHAIR WITH BLACK PYRAMID BASE

## **Features**

- · Square Back Chair.
- Upholstered Back With Button Detail.
- Upholstered Seat.
- Swivel Movement.
- Black Pyramid Base.
- Superior Stitching Detail.
- Twin Comfort Density Foam.