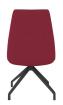

## UPHOLSTERED SQUARE BACK CHAIR WITH BLACK PYRAMID BASE

## **Features**

- · Square Back Chair.
- Upholstered Back With Button Detail.
- Upholstered Seat.
- Swivel Movement.
- Black Pyramid Base.
- Superior Stitching Detail.
- Twin Comfort Density Foam.