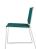

#### Introduction

Tango, an occasional chair that is as robust as it is good looking. Its well designed and bolt-less frame runs around the seat and back giving Tango a unique difference to its peers. Suitable for a variety of modern, design led environments. Available in Skid Frame with linking device. Available with linking device and stacking trolley. All frames are stackable as follows; Plastic: 40 high on trolley, 12 high free-standing. Upholstered: 20 high on trolley, 6 high free-standing. Available in 7 plastic colours. Stocked in Black, Grey and White. Can be ordered in Blue, Green, Red or Sand (4 week lead time).

#### **Features**

- Chrome Skid Frame.
- · Upholstered Back.
- Upholstered Seat.
- Anti-UV Treated.
- Available in 7 Plastic Colours.