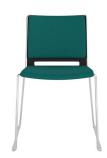

#### Introduction

Tango, an occasional chair that is as robust as it is good looking. Its well designed and bolt-less frame runs around the seat and back giving Tango a unique difference to its peers. Suitable for a variety of modern, design led environments. Available in Skid Frame with linking device. Available with linking device and stacking trolley. All frames are stackable as follows; Plastic: 40 high on trolley, 12 high free-standing. Upholstered: 20 high on trolley, 6 high free-standing. Available in 7 plastic colours. Stocked in Black, Grey and White. Can be ordered in Blue, Green, Red or Sand (4 week lead time).

#### **Features**

- Chrome Skid Frame.
- · Upholstered Back.
- Upholstered Seat.
- Anti-UV Treated.
- Available in 7 Plastic Colours.