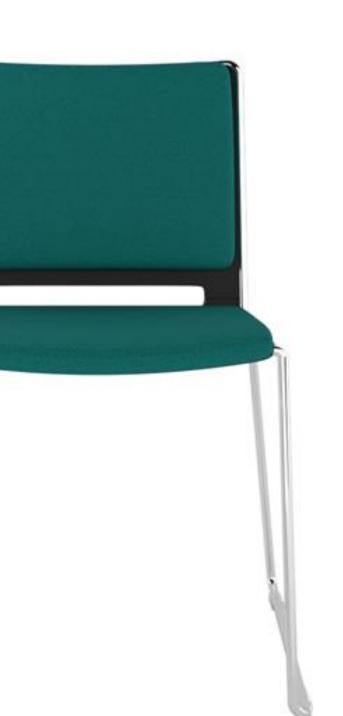

#### Introduction

Tango, an occasional chair that is as robust as it is good looking. Its well designed and bolt-less frame runs around the seat and back giving Tango a unique difference to its peers. Suitable for a variety of modern, design led environments. Available in Skid Frame with linking device. Available with linking device and stacking trolley. All frames are stackable as follows; Plastic: 40 high on trolley, 12 high free-standing. Upholstered: 20 high on trolley, 6 high free-standing. Available in 7 plastic colours. Stocked in Black, Grey and White. Can be ordered in Blue, Green, Red or Sand (4 week lead time).

#### **Features**

- Chrome Skid Frame.
- · Upholstered Back.
- Upholstered Seat.
- Anti-UV Treated.
- Available in 7 Plastic Colours.