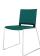

#### Introduction

Tango, an occasional chair that is as robust as it is good looking. Its well designed and bolt-less frame runs around the seat and back giving Tango a unique difference to its peers. Suitable for a variety of modern, design led environments. Available in Skid Frame with linking device. Available with linking device and stacking trolley. All frames are stackable as follows; Plastic: 40 high on trolley, 12 high free-standing. Upholstered: 20 high on trolley, 6 high free-standing. Available in 7 plastic colours. Stocked in Black, Grey and White. Can be ordered in Blue, Green, Red or Sand (4 week lead time).

#### **Features**

- Chrome Skid Frame.
- · Upholstered Back.
- Upholstered Seat.
- Anti-UV Treated.
- Available in 7 Plastic Colours.