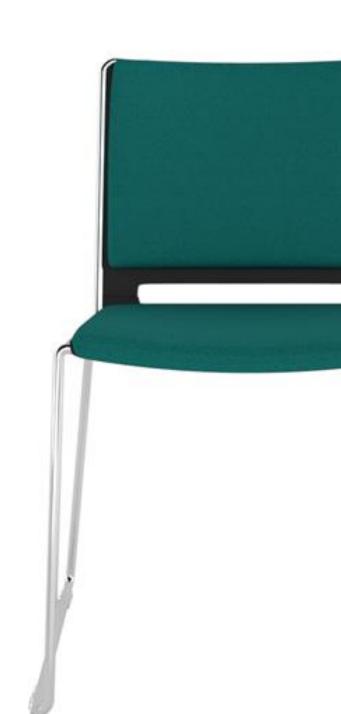

#### Introduction

Tango, an occasional chair that is as robust as it is good looking. Its well designed and bolt-less frame runs around the seat and back giving Tango a unique difference to its peers. Suitable for a variety of modern, design led environments. Available in Skid Frame with linking device. Available with linking device and stacking trolley. All frames are stackable as follows; Plastic: 40 high on trolley, 12 high free-standing. Upholstered: 20 high on trolley, 6 high free-standing. Available in 7 plastic colours. Stocked in Black, Grey and White. Can be ordered in Blue, Green, Red or Sand (4 week lead time).

#### **Features**

- Chrome Skid Frame.
- · Upholstered Back.
- Upholstered Seat.
- Anti-UV Treated.
- Available in 7 Plastic Colours.

#### **Dimensions**

SH) Seat height: 460mm.

SW) Seat width: 450mm.

SD) Seat depth: 420mm.

BH) Back height: 380mm.

BW) Back width: 450mm.