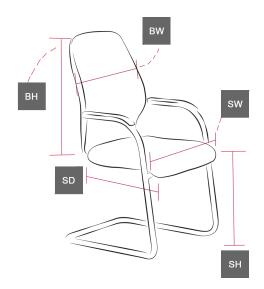

#### **Dimensions**

SH) Seat height: 460mm.

SW) Seat width: 450mm.

SD) Seat depth: 420mm.

BH) Back height: 380mm.

BW) Back width: 450mm.