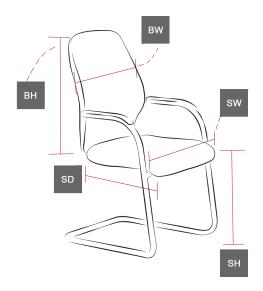

#### **Dimensions**

SH) Seat height: 460mm.

SW) Seat width: 450mm.

SD) Seat depth: 420mm.

BH) Back height: 380mm.

BW) Back width: 450mm.

Specification for resistance to ignition of upholstered furniture for non-domestic seating by testing composites.