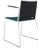

#### Introduction

Tango, an occasional chair that is as robust as it is good looking. Its well designed and bolt-less frame runs around the seat and back giving Tango a unique difference to its peers. Suitable for a variety of modern, design led environments. Available in Skid Frame with linking device. Available with linking device and stacking trolley. All frames are stackable as follows; Plastic: 40 high on trolley, 12 high free-standing. Upholstered: 20 high on trolley, 6 high free-standing. Available in 7 plastic colours. Stocked in Black, Grey and White. Can be ordered in Blue, Green, Red or Sand (4 week lead time).

#### **Features**

- Chrome Skid Frame.
- Plastic Polypropylene Back.
- Upholstered Seat.
- With Arms.
- Anti-UV Treated.
- Available in 7 Plastic Colours.