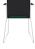

#### Introduction

Tango, an occasional chair that is as robust as it is good looking. Its well designed and bolt-less frame runs around the seat and back giving Tango a unique difference to its peers. Suitable for a variety of modern, design led environments. Available in Skid Frame with linking device. Available with linking device and stacking trolley. All frames are stackable as follows; Plastic: 40 high on trolley, 12 high free-standing. Upholstered: 20 high on trolley, 6 high free-standing. Available in 7 plastic colours. Stocked in Black, Grey and White. Can be ordered in Blue, Green, Red or Sand (4 week lead time).

#### **Features**

- Chrome Skid Frame.
- Plastic Polypropylene Back.
- Upholstered Seat.
- With Arms.
- Anti-UV Treated.
- Available in 7 Plastic Colours.