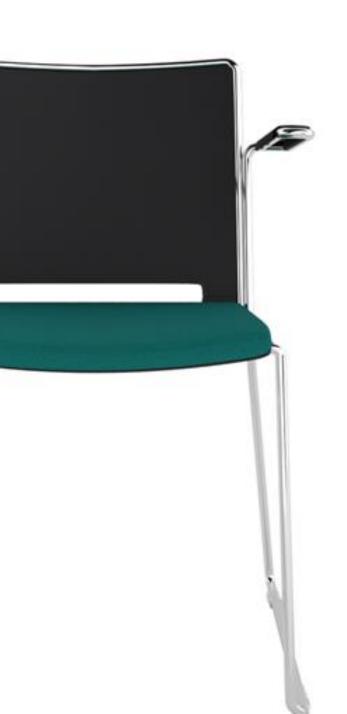

#### Introduction

Tango, an occasional chair that is as robust as it is good looking. Its well designed and bolt-less frame runs around the seat and back giving Tango a unique difference to its peers. Suitable for a variety of modern, design led environments. Available in Skid Frame with linking device. Available with linking device and stacking trolley. All frames are stackable as follows; Plastic: 40 high on trolley, 12 high free-standing. Upholstered: 20 high on trolley, 6 high free-standing. Available in 7 plastic colours. Stocked in Black, Grey and White. Can be ordered in Blue, Green, Red or Sand (4 week lead time).

#### **Features**

- Chrome Skid Frame.
- Plastic Polypropylene Back.
- Upholstered Seat.
- With Arms.
- Anti-UV Treated.
- Available in 7 Plastic Colours.