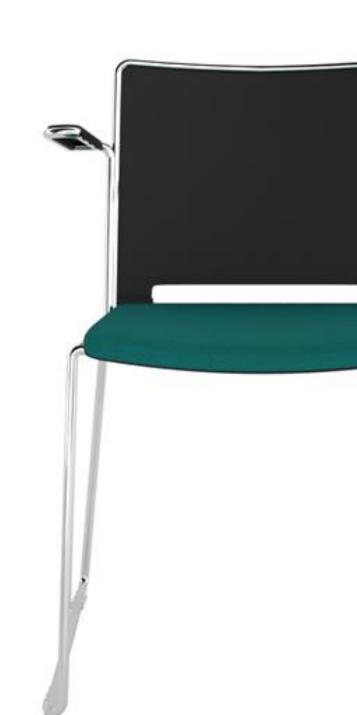

#### Introduction

Tango, an occasional chair that is as robust as it is good looking. Its well designed and bolt-less frame runs around the seat and back giving Tango a unique difference to its peers. Suitable for a variety of modern, design led environments. Available in Skid Frame with linking device. Available with linking device and stacking trolley. All frames are stackable as follows; Plastic: 40 high on trolley, 12 high free-standing. Upholstered: 20 high on trolley, 6 high free-standing. Available in 7 plastic colours. Stocked in Black, Grey and White. Can be ordered in Blue, Green, Red or Sand (4 week lead time).

#### **Features**

- Chrome Skid Frame.
- Plastic Polypropylene Back.
- Upholstered Seat.
- With Arms.
- Anti-UV Treated.
- Available in 7 Plastic Colours.