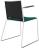

#### Introduction

Tango, an occasional chair that is as robust as it is good looking. Its well designed and bolt-less frame runs around the seat and back giving Tango a unique difference to its peers. Suitable for a variety of modern, design led environments. Available in Skid Frame with linking device. Available with linking device and stacking trolley. All frames are stackable as follows; Plastic: 40 high on trolley, 12 high free-standing. Upholstered: 20 high on trolley, 6 high free-standing. Available in 7 plastic colours. Stocked in Black, Grey and White. Can be ordered in Blue, Green, Red or Sand (4 week lead time).

#### **Features**

- Chrome Skid Frame.
- Plastic Polypropylene Back.
- Upholstered Seat.
- With Arms.
- Anti-UV Treated.
- Available in 7 Plastic Colours.