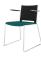

#### Introduction

Tango, an occasional chair that is as robust as it is good looking. Its well designed and bolt-less frame runs around the seat and back giving Tango a unique difference to its peers. Suitable for a variety of modern, design led environments. Available in Skid Frame with linking device. Available with linking device and stacking trolley. All frames are stackable as follows; Plastic: 40 high on trolley, 12 high free-standing. Upholstered: 20 high on trolley, 6 high free-standing. Available in 7 plastic colours. Stocked in Black, Grey and White. Can be ordered in Blue, Green, Red or Sand (4 week lead time).

#### **Features**

- Chrome Skid Frame.
- Plastic Polypropylene Back.
- Upholstered Seat.
- With Arms.
- Anti-UV Treated.
- Available in 7 Plastic Colours.