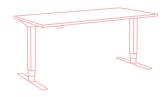

ADVANCE 21

The Advance is our best-selling model, with over 500 size, décor and frame combinations in stock. It features dual, sturdy motors with an even load capacity of 120kg.

This desk also features a quiet European electronic system by LogicData®, which has an efficient standby power of less than 0.3w, and allows the desk to raise and lower at a speed of 40mm per second. Highly customisable with over 20 compatible accessory and cable management options.

## **FEATURES**

Height Range: 625 - 1285mm

5 Year Guarantee

Speed: 40mm Per Second

Next Day Delivery

Load Capacity: 120kg (Heavy Duty Upgrade 160kg)

Dual Motor Desk