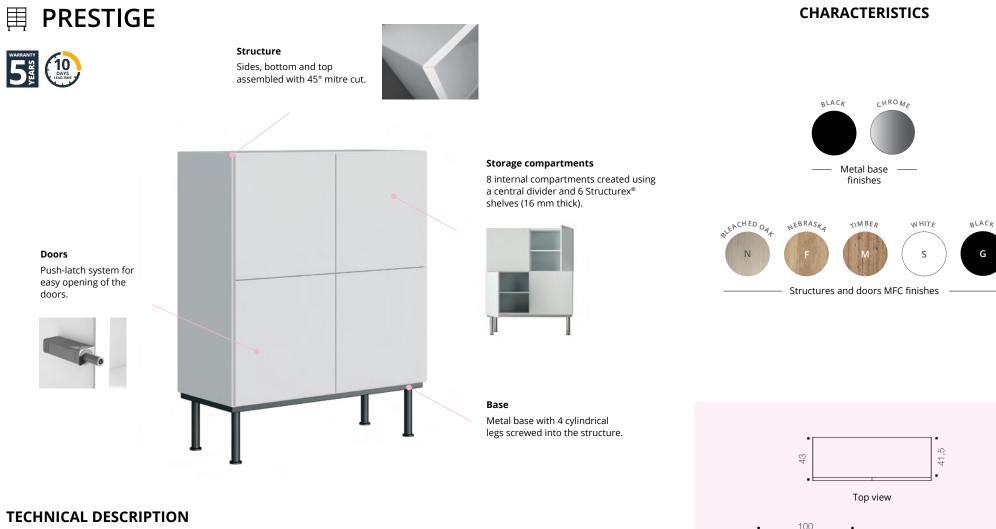

# **PRESTIGE**

- Structure made of 25 mm thick Structurex<sup>®</sup> panels. 2 mm thick shock-proof ABS edging.
- Storage unit with 8 internal compartments created using a central divider and 6 Structurex® shelves (16 mm thick).
- Useful dimensions of 1 compartment : D 39 / H 22,5 / L 46,5 cm.
- Sides, bottom and top assembled with 45° mitre cut.
- Metal base with 4 cylindrical legs screwed into the structure. Height : 23,5 cm.
- Adjustable screw feet to compensate for any unevenness in the floor.
- Optional kit with 2 square doors, made of 16 mm thick Structurex<sup>®</sup> panels, L 49 / H 49 cm. The doors can be positioned on the right or on the left.
- Push-latch system for easy opening and silent closing of the doors, producing a refined finish.