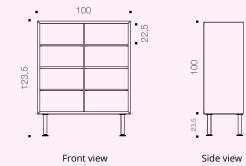

- Structure made of 25 mm thick Structurex<sup>®</sup> panels. 2 mm thick shock-proof ABS edging.
- Storage unit with 8 internal compartments created using a central divider and 6 Structurex® shelves (16 mm thick).
- Useful dimensions of 1 compartment : D 39 / H 22,5 / L 46,5 cm.
- Sides, bottom and top assembled with 45° mitre cut.
- Metal base with 4 cylindrical legs screwed into the structure. Height : 23,5 cm.
- Adjustable screw feet to compensate for any unevenness in the floor.
- Optional kit with 2 square doors, made of 16 mm thick Structurex<sup>®</sup> panels, L 49 / H 49 cm. The doors can be positioned on the right or on the left.
- Push-latch system for easy opening and silent closing of the doors, producing a refined finish.

#### STORAGE

|                                                  | Dim. (cm)                | Description | Ref.  | Structure<br>finish | Doors<br>finish |
|--------------------------------------------------|--------------------------|-------------|-------|---------------------|-----------------|
| Open storage<br>8 compartments                   | D 41,5 / H 123,5 / L 100 | Black base  | BZ205 | +                   | _               |
|                                                  |                          | Chrome base | BZ206 | +                   | _               |
| Storage with<br>2 hinged doors<br>4 compartments | D 43 / H 123,5 / L 100   | Black base  | BZ215 | +                   | +               |
|                                                  |                          | Chrome base | BZ216 | +                   | +               |
| Storage with<br>4 hinged doors                   | D 43 / H 123,5 / L 100   | Black base  | BZ225 | +                   | +               |
|                                                  |                          | Chrome base | BZ226 | +                   | +               |