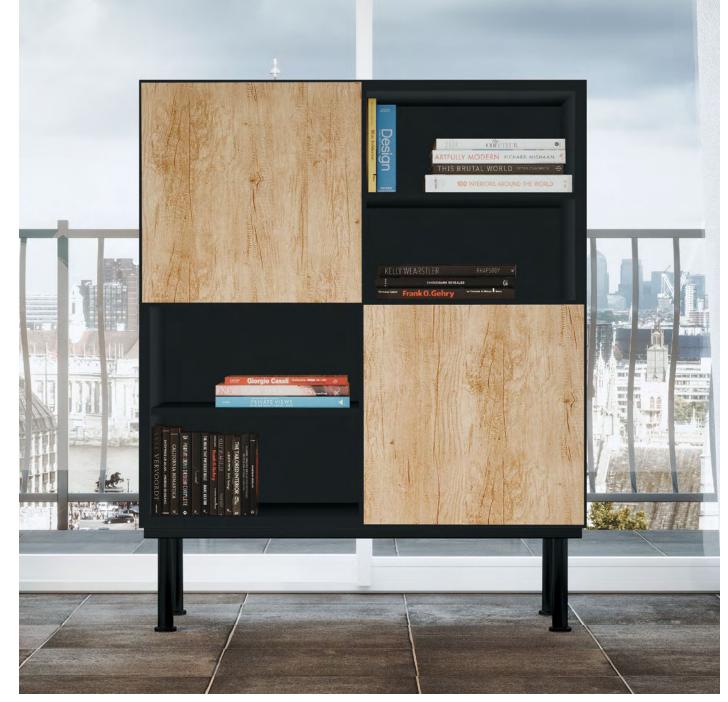

### The raised structure resting on 4 metal legs gives the Prestige storage unit a stylish look.

Due to its unique aesthetics and finishes matching all buronomic furniture units, it can be combined with every office layout. Available in open version or fitted with hinged doors, the **Prestige** storage unit is practical and ergonomic with the push-latch system for silent opening of the doors without the need for handles.

- Structure made of 25 mm thick Structurex<sup>®</sup> panels. 2 mm thick shock-proof ABS edging.
- Storage unit with 8 internal compartments created using a central divider and 6 Structurex® shelves (16 mm thick).
- Useful dimensions of 1 compartment : D 39 / H 22,5 / L 46,5 cm.
- Sides, bottom and top assembled with 45° mitre cut.
- Metal base with 4 cylindrical legs screwed into the structure. Height : 23,5 cm.
- Adjustable screw feet to compensate for any unevenness in the floor.
- Optional kit with 2 square doors, made of 16 mm thick Structurex<sup>®</sup> panels, L 49 / H 49 cm. The doors can be positioned on the right or on the left.
- Push-latch system for easy opening and silent closing of the doors, producing a refined finish.