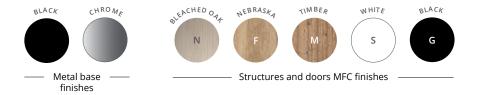

- Structure made of 25 mm thick Structurex<sup>®</sup> panels. 2 mm thick shock-proof ABS edging.
- Storage unit with 8 internal compartments created using a central divider and 6 Structurex® shelves (16 mm thick).
- Useful dimensions of 1 compartment : D 39 / H 22,5 / L 46,5 cm.
- Sides, bottom and top assembled with 45° mitre cut.
- Metal base with 4 cylindrical legs screwed into the structure. Height : 23,5 cm.
- Adjustable screw feet to compensate for any unevenness in the floor.
- Optional kit with 2 square doors, made of 16 mm thick Structurex<sup>®</sup> panels, L 49 / H 49 cm. The doors can be positioned on the right or on the left.
- Push-latch system for easy opening and silent closing of the doors, producing a refined finish.

#### STORAGE

|                                                  | Dim. (cm)                | Description | Ref.  | Structure<br>finish | Doors<br>finish |
|--------------------------------------------------|--------------------------|-------------|-------|---------------------|-----------------|
| Open storage<br>8 compartments                   | D 41,5 / H 123,5 / L 100 | Black base  | BZ205 | +                   | _               |
|                                                  |                          | Chrome base | BZ206 | +                   | _               |
| Storage with<br>2 hinged doors<br>4 compartments | D 43 / H 123,5 / L 100   | Black base  | BZ215 | +                   | +               |
|                                                  |                          | Chrome base | BZ216 | +                   | +               |
| Storage with<br>4 hinged doors                   | D 43 / H 123,5 / L 100   | Black base  | BZ225 | +                   | +               |
|                                                  |                          | Chrome base | BZ226 | +                   | +               |

| ► Option              | Dim. (cm)   | Description | Ref.  | Doors<br>finish |
|-----------------------|-------------|-------------|-------|-----------------|
| Set of 2 hinged doors | H 49 / L 49 | Set of 2    | BZ233 | + []            |