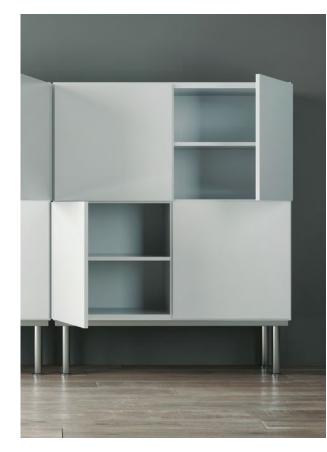

### The raised structure resting on 4 metal legs gives the Prestige storage unit a stylish look.

Due to its unique aesthetics and finishes matching all buronomic furniture units, it can be combined with every office layout. Available in open version or fitted with hinged doors, the **Prestige** storage unit is practical and ergonomic with the push-latch system for silent opening of the doors without the need for handles.

- Structure made of 25 mm thick Structurex<sup>®</sup> panels. 2 mm thick shock-proof ABS edging.
- Storage unit with 8 internal compartments created using a central divider and 6 Structurex® shelves (16 mm thick).
- Useful dimensions of 1 compartment : D 39 / H 22,5 / L 46,5 cm.
- Sides, bottom and top assembled with 45° mitre cut.
- Metal base with 4 cylindrical legs screwed into the structure. Height : 23,5 cm.
- Adjustable screw feet to compensate for any unevenness in the floor.
- Optional kit with 2 square doors, made of 16 mm thick Structurex<sup>®</sup> panels, L 49 / H 49 cm. The doors can be positioned on the right or on the left.
- Push-latch system for easy opening and silent closing of the doors, producing a refined finish.