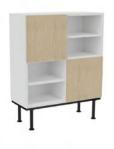

### The raised structure resting on 4 metal legs gives the Prestige storage unit a stylish look.

Due to its unique aesthetics and finishes matching all buronomic furniture units, it can be combined with every office layout. Available in open version or fitted with hinged doors, the **Prestige** storage unit is practical and ergonomic with the push-latch system for silent opening of the doors without the need for handles.

- Structure made of 25 mm thick Structurex<sup>®</sup> panels. 2 mm thick shock-proof ABS edging.
- Storage unit with 8 internal compartments created using a central divider and 6 Structurex® shelves (16 mm thick).
- Useful dimensions of 1 compartment : D 39 / H 22,5 / L 46,5 cm.
- Sides, bottom and top assembled with 45° mitre cut.
- Metal base with 4 cylindrical legs screwed into the structure. Height : 23,5 cm.
- Adjustable screw feet to compensate for any unevenness in the floor.
- Optional kit with 2 square doors, made of 16 mm thick Structurex<sup>®</sup> panels, L 49 / H 49 cm. The doors can be positioned on the right or on the left.
- Push-latch system for easy opening and silent closing of the doors, producing a refined finish.

#### STORAGE

|                                                  | Dim. (cm)                | Description | Ref.  | Structure<br>finish | Doors<br>finish |
|--------------------------------------------------|--------------------------|-------------|-------|---------------------|-----------------|
| Open storage<br>8 compartments                   | D 41,5 / H 123,5 / L 100 | Black base  | BZ205 | +                   | _               |
|                                                  |                          | Chrome base | BZ206 | +                   | _               |
| Storage with<br>2 hinged doors<br>4 compartments | D 43 / H 123,5 / L 100   | Black base  | BZ215 | +                   | +               |
|                                                  |                          | Chrome base | BZ216 | +                   | +               |
| Storage with<br>4 hinged doors                   | D 43 / H 123,5 / L 100   | Black base  | BZ225 | +                   | +               |
|                                                  |                          | Chrome base | BZ226 | +                   | +               |