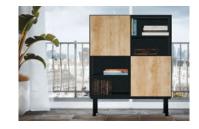

### The raised structure resting on 4 metal legs gives the Prestige storage unit a stylish look.

Due to its unique aesthetics and finishes matching all buronomic furniture units, it can be combined with every office layout. Available in open version or fitted with hinged doors, the **Prestige** storage unit is practical and ergonomic with the push-latch system for silent opening of the doors without the need for handles.

- Structure made of 25 mm thick Structurex<sup>®</sup> panels. 2 mm thick shock-proof ABS edging.
- Storage unit with 8 internal compartments created using a central divider and 6 Structurex® shelves (16 mm thick).
- Useful dimensions of 1 compartment : D 39 / H 22,5 / L 46,5 cm.
- Sides, bottom and top assembled with 45° mitre cut.
- Metal base with 4 cylindrical legs screwed into the structure. Height : 23,5 cm.
- Adjustable screw feet to compensate for any unevenness in the floor.
- Optional kit with 2 square doors, made of 16 mm thick Structurex<sup>®</sup> panels, L 49 / H 49 cm. The doors can be positioned on the right or on the left.
- Push-latch system for easy opening and silent closing of the doors, producing a refined finish.