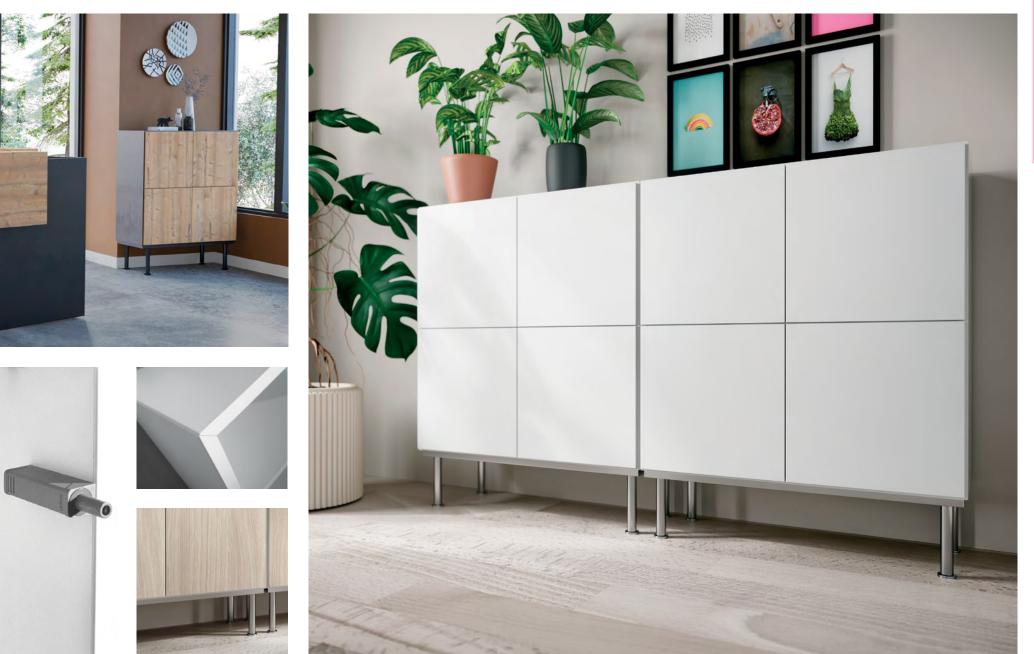

### The raised structure resting on 4 metal legs gives the Prestige storage unit a stylish look.

Due to its unique aesthetics and finishes matching all buronomic furniture units, it can be combined with every office layout. Available in open version or fitted with hinged doors, the **Prestige** storage unit is practical and ergonomic with the push-latch system for silent opening of the doors without the need for handles.

- Structure made of 25 mm thick Structurex<sup>®</sup> panels. 2 mm thick shock-proof ABS edging.
- Storage unit with 8 internal compartments created using a central divider and 6 Structurex® shelves (16 mm thick).
- Useful dimensions of 1 compartment : D 39 / H 22,5 / L 46,5 cm.
- Sides, bottom and top assembled with 45° mitre cut.
- Metal base with 4 cylindrical legs screwed into the structure. Height : 23,5 cm.
- Adjustable screw feet to compensate for any unevenness in the floor.
- Optional kit with 2 square doors, made of 16 mm thick Structurex<sup>®</sup> panels, L 49 / H 49 cm. The doors can be positioned on the right or on the left.
- Push-latch system for easy opening and silent closing of the doors, producing a refined finish.