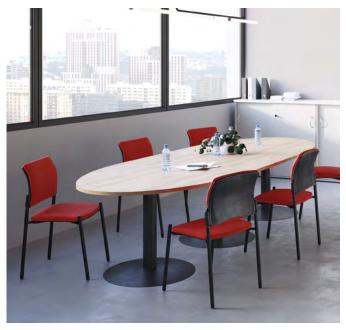

# **III** ENSEMBLE

The **Ensemble** tables are perfect for small or conference meetings. With the variety of different tops and legs (panel, cylindrical or trumpet) options, you can create aesthetic meeting spaces and meet the employees needs.

## ENSEMBLE I

### Leg

Trumpet leg made of steel with lacquered epoxy finish. Also available in version Structurex® panel leg or metal cylindrical leg.