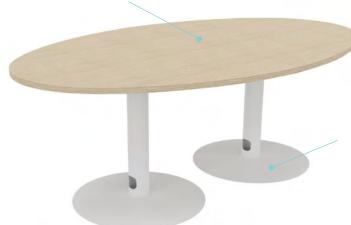

# **III** ENSEMBLE

The **Ensemble** tables are perfect for small or conference meetings. With the variety of different tops and legs (panel, cylindrical or trumpet) options, you can create aesthetic meeting spaces and meet the employees needs.

### Leg

Trumpet leg made of steel with lacquered epoxy finish. Also available in version Structurex® panel leg or metal cylindrical leg.

### **TECHNICAL DESCRIPTION**

- 25 mm thick Structurex® melamine-coated tops.
- · 2 mm thick shock-proof ABS edging.
- Round tops and modular table tops with 1 central part drilled cable port. Barrel top with 2 part drilled cable ports (one at each extremity of top).
- 25 mm thick Structurex® melamine-coated curved panel or cross legs. Adjustable screw feet of Ø 60 mm and 10 mm range to compensate for any unevenness in the floor.
- Metal cylindrical legs of Ø 50 mm, epoxy paint finish, adjustable screw feet.
- Metal trumpet leg, central column Ø 100 mm and round base Ø 660 mm, epoxy paint finish.
- Cut outs (65 x 65 mm) at the top and bottom of the column of the trumpet leg allow vertical cable management.