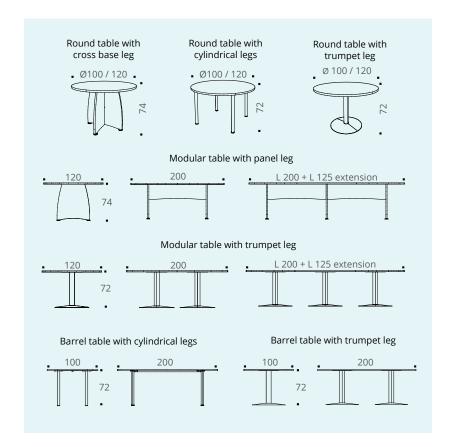

## **ROUND TABLES** - Structurex® legs

|                                                                         | Dim. (cm)      | Ref.         | Leg finish | Top finish |
|-------------------------------------------------------------------------|----------------|--------------|------------|------------|
| Round tables with Structurex® cross base leg (seats 3/4 people) H 74 cm | Ø 100<br>Ø 120 | DN70<br>DN71 | +          | +          |

## **MODULAR TABLES** - Structurex<sup>®</sup> legs

The modular tables are composed of multiple tops which will not have continuity of grain when placed next to each other.

|                                                                                                       | Dim. (cm)                          | Ref. | Leg finish | Top finish |
|-------------------------------------------------------------------------------------------------------|------------------------------------|------|------------|------------|
| Modular tables* with Structurex® panel leg (seats 6/8 people) H 74 cm * Not available in Cedar finish | D 120 / L 200                      | BJ46 | +          | +          |
|                                                                                                       | L 125 extension<br>(seat 4 people) | Вј47 | +          | +          |

Tops MFC finishes

|                                                                      | Dim. (cm)      | Description                                       | Ref.         | Leg finish | Top finish |
|----------------------------------------------------------------------|----------------|---------------------------------------------------|--------------|------------|------------|
| Round tables<br>with cylindrical legs<br>(seat 3/4 people) / H 72 cm | Ø 100<br>Ø 120 | Top fitted with 1 central part drilled cable port | DN72<br>DN73 | +          | +          |
| Round tables<br>with trumpet leg<br>(seat 3/4 people) / H 72 cm      | Ø 100<br>Ø 120 | Top fitted with 1 central part drilled cable port | DR32<br>DR33 | +          | +          |

### **BARREL TABLES** - metal legs

#### WITHOUT TOP ACCESS HATCH **DOUBLE OPENING TOP ACCESS HATCH** Description Leg finish Top finish Leg finish Top finish Ref.

Barrel table with cylindrical legs (seat 6/8 people)

Barrel table with trumpet legs

### **MODULAR TABLES** - metal legs

The modular tables are composed of multiple tops which will not have continuity of grain when placed next to each other.

|                                                                                             | Dim. (cm)                           | Ref. | Leg finish | Top finish |
|---------------------------------------------------------------------------------------------|-------------------------------------|------|------------|------------|
| Modular tables* with trumpet legs (seat 6/8 people) H 72 cm * Not available in Cedar finish | D 120 / L 200                       | DR37 | +          | +          |
|                                                                                             | L 125 extension<br>(seats 4 people) | DR38 | +          | +          |