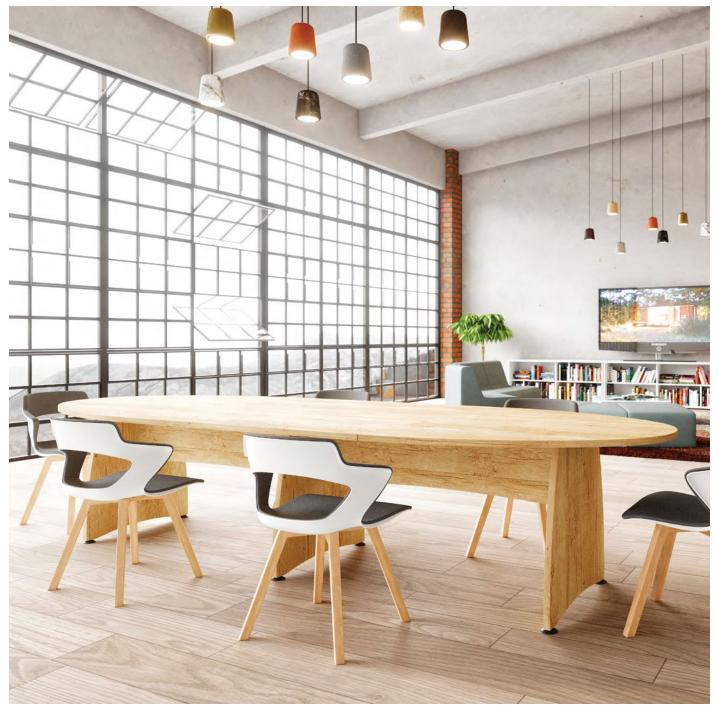

# **III** ENSEMBLE

The **Ensemble** tables are perfect for small or conference meetings. With the variety of different tops and legs (panel, cylindrical or trumpet) options, you can create aesthetic meeting spaces and meet the employees needs.

#### Top

25 mm thick Structurex® melamine-coated top. 2 mm thick shock-proof ABS edging.

### Leg

Trumpet leg made of steel with lacquered epoxy finish. Also available in version Structurex® panel leg or metal cylindrical leg.

### **TECHNICAL DESCRIPTION**

- 25 mm thick Structurex® melamine-coated tops.
- · 2 mm thick shock-proof ABS edging.
- Round tops and modular table tops with 1 central part drilled cable port. Barrel top with 2 part drilled cable ports (one at each extremity of top).
- 25 mm thick Structurex® melamine-coated curved panel or cross legs. Adjustable screw feet of Ø 60 mm and 10 mm range to compensate for any unevenness in the floor.
- Metal cylindrical legs of Ø 50 mm, epoxy paint finish, adjustable screw feet.
- Metal trumpet leg, central column Ø 100 mm and round base Ø 660 mm, epoxy paint finish.
- Cut outs (65 x 65 mm) at the top and bottom of the column of the trumpet leg allow vertical cable management.