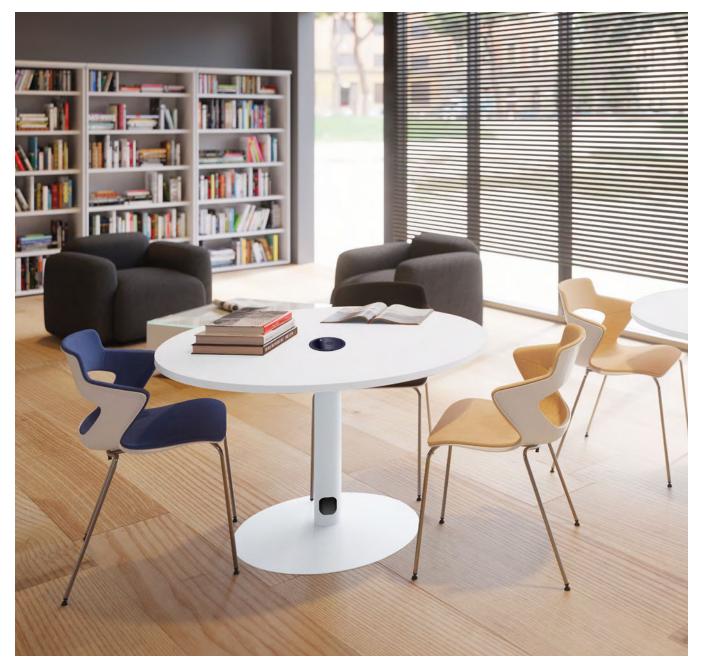

## **ROUND TABLES** - Structurex® legs

|                                                                         | Dim. (cm)      | Ref.         | Leg finish | Top finish |
|-------------------------------------------------------------------------|----------------|--------------|------------|------------|
| Round tables with Structurex® cross base leg (seats 3/4 people) H 74 cm | Ø 100<br>Ø 120 | DN70<br>DN71 | +          | +          |

Tops MFC finishes

|                                                                      | Dim. (cm)      | Description                                       | Ref.         | Leg finish | Top finish |
|----------------------------------------------------------------------|----------------|---------------------------------------------------|--------------|------------|------------|
| Round tables<br>with cylindrical legs<br>(seat 3/4 people) / H 72 cm | Ø 100<br>Ø 120 | Top fitted with 1 central part drilled cable port | DN72<br>DN73 | +          | +          |
| Round tables<br>with trumpet leg<br>(seat 3/4 people) / H 72 cm      | Ø 100<br>Ø 120 | Top fitted with 1 central part drilled cable port | DR32<br>DR33 | +          | +          |