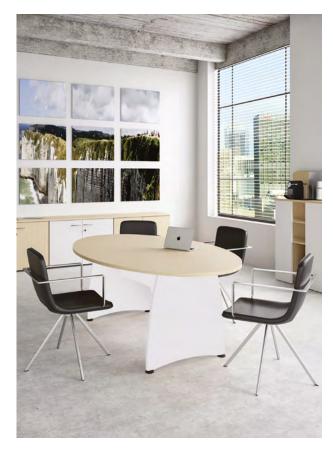

# **III** ENSEMBLE

The **Ensemble** tables are perfect for small or conference meetings. With the variety of different tops and legs (panel, cylindrical or trumpet) options, you can create aesthetic meeting spaces and meet the employees needs.

### Leg

Trumpet leg made of steel with lacquered epoxy finish. Also available in version Structurex® panel leg or metal cylindrical leg.

### **TECHNICAL DESCRIPTION**

- 25 mm thick Structurex® melamine-coated tops.
- · 2 mm thick shock-proof ABS edging.
- Round tops and modular table tops with 1 central part drilled cable port. Barrel top with 2 part drilled cable ports (one at each extremity of top).
- 25 mm thick Structurex® melamine-coated curved panel or cross legs. Adjustable screw feet of Ø 60 mm and 10 mm range to compensate for any unevenness in the floor.
- Metal cylindrical legs of Ø 50 mm, epoxy paint finish, adjustable screw feet.
- Metal trumpet leg, central column Ø 100 mm and round base Ø 660 mm, epoxy paint finish.
- Cut outs (65 x 65 mm) at the top and bottom of the column of the trumpet leg allow vertical cable management.