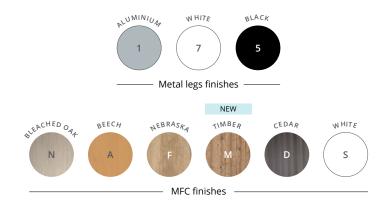

# www.planscape.co.uk

# **III** ENSEMBLE

The **Ensemble** tables are perfect for small or conference meetings. With the variety of different tops and legs (panel, cylindrical or trumpet) options, you can create aesthetic meeting spaces and meet the employees needs.





# ENSEMBLE I



# T ENSEMBLE







### **CHARACTERISTICS**





## ENSEMBLE I

#### Top

25 mm thick Structurex® melamine-coated top. 2 mm thick shock-proof ABS edging.







### Leg

Trumpet leg made of steel with lacquered epoxy finish. Also available in version Structurex® panel leg or metal cylindrical leg.









### **TECHNICAL DESCRIPTION**

- 25 mm thick Structurex® melamine-coated tops.
- · 2 mm thick shock-proof ABS edging.
- Round tops and modular table tops with 1 central part drilled cable port. Barrel top with 2 part drilled cable ports (one at each extremity of top).
- 25 mm thick Structurex® melamine-coated curved panel or cross legs. Adjustable screw feet of Ø 60 mm and 10 mm range to compensate for any unevenness in the floor.
- Metal cylindrical legs of Ø 50 mm, epoxy paint finish, adjustable screw feet.
- Metal trumpet leg, c