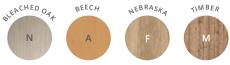

ion Structurex® panel leg or metal cylindrical leg.









### **TECHNICAL DESCRIPTION**

- 25 mm thick Structurex® melamine-coated tops.
- · 2 mm thick shock-proof ABS edging.
- Round tops and modular table tops with 1 central part drilled cable port. Barrel top with 2 part drilled cable ports (one at each extremity of top).
- 25 mm thick Structurex® melamine-coated curved panel or cross legs. Adjustable screw feet of Ø 60 mm and 10 mm range to compensate for any unevenness in the floor.
- Metal cylindrical legs of Ø 50 mm, epoxy paint finish, adjustable screw feet.
- Metal trumpet leg, central column Ø 100 mm and round base Ø 660 mm, epoxy paint finish.
- Cut outs (65 x 65 mm) at the top and bottom of the column of the trumpet leg allow vertical cable management.

## **ENSEMBLE**













## Tops and legs MFC finishes

## **ROUND TABLES** - Structurex® legs

|                                                                         | Dim. (cm)      | Ref.         | Leg finish | Top finish |
|-------------------------------------------------------------------------|----------------|--------------|------------|------------|
| Round tables with Structurex® cross base leg (seats 3/4 people) H 74 cm | Ø 100<br>Ø 120 | DN70<br>DN71 | +          | +          |

## **MODULAR TABLES** - Structurex<sup>®</sup> legs

The modular tables are composed of multiple tops which will not have continuity of grain when placed next to each other.

|                                                                                                       | Dim. (cm)                          |