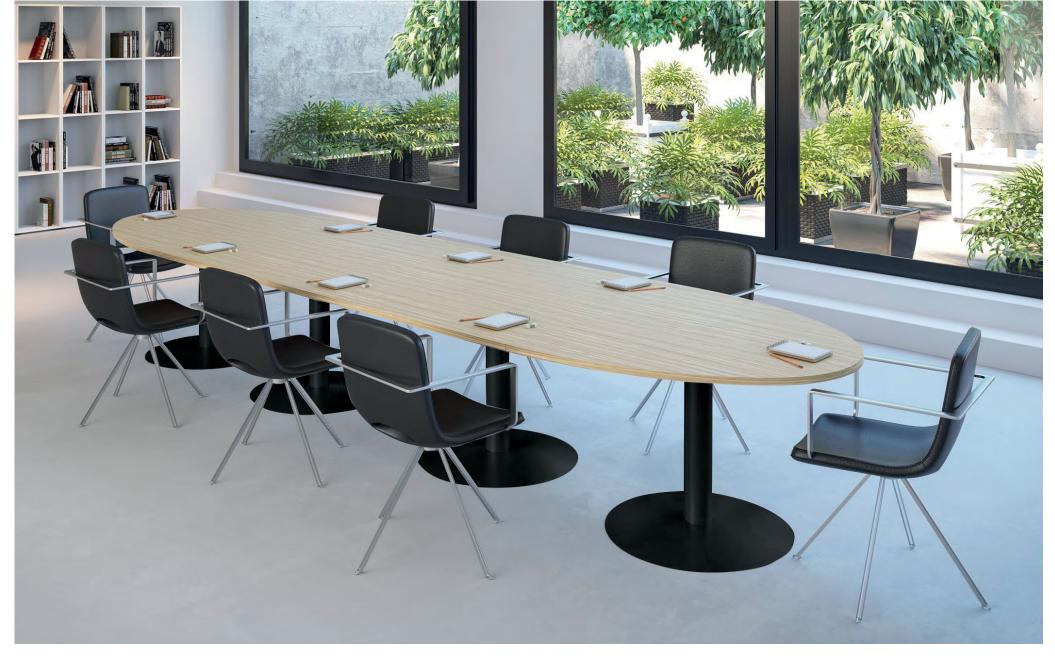

### **BARREL TABLES** - metal legs

#### WITHOUT TOP ACCESS HATCH **DOUBLE OPENING TOP ACCESS HATCH** Description Leg finish Top finish Leg finish Top finish Ref.

Barrel table with cylindrical legs (seat 6/8 people)

Barrel table with trumpet legs

D 100 / L 200 / H 72 cm

D 100 / L 200 / H 72 cm

(seat 6/8 people)

Top fitted with 2 part drilled cable ports

top

Top fitted with 2 part drilled cable

ports. Metal stiffener under the

DR35

DR34

DR36