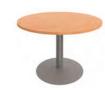

Tops MFC finishes

|                                                                      | Dim. (cm)      | Description                                       | Ref.         | Leg finish | Top finish |
|----------------------------------------------------------------------|----------------|---------------------------------------------------|--------------|------------|------------|
| Round tables<br>with cylindrical legs<br>(seat 3/4 people) / H 72 cm | Ø 100<br>Ø 120 | Top fitted with 1 central part drilled cable port | DN72<br>DN73 | +          | +          |
| Round tables<br>with trumpet leg<br>(seat 3/4 people) / H 72 cm      | Ø 100<br>Ø 120 | Top fitted with 1 central part drilled cable port | DR32<br>DR33 | +          | +          |