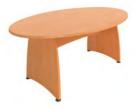

### **BARREL TABLES** - metal legs

#### WITHOUT TOP ACCESS HATCH **DOUBLE OPENING TOP ACCESS HATCH** Description Leg finish Top finish Leg finish Top finish Ref.

Barrel table with cylindrical legs (seat 6/8 people)

Barrel table with trumpet legs

D 100 / L 200 / H 72 cm

D 100 / L 200 / H 72 cm

(seat 6/8 people)

Top fitted with 2 part drilled cable ports

top

Top fitted with 2 part drilled cable

ports. Metal stiffener under the

DR35