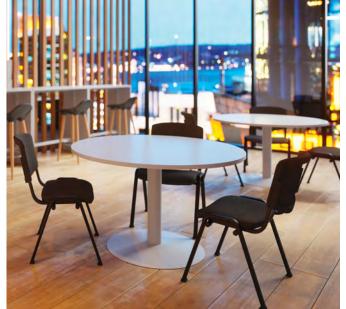

## **ENSEMBLE**

Tops MFC finishes

|                                                                      | Dim. (cm)      | Description                                       | Ref.         | Leg finish | Top finish |
|----------------------------------------------------------------------|----------------|---------------------------------------------------|--------------|------------|------------|
| Round tables<br>with cylindrical legs<br>(seat 3/4 people) / H 72 cm | Ø 100<br>Ø 120 | Top fitted with 1 central part drilled cable port | DN72<br>DN73 | +          | +          |
| Round tables<br>with trumpet leg<br>(seat 3/4 people) / H 72 cm      | Ø 100<br>Ø 120 | Top fitted with 1 central part drilled cable port | DR32<br>DR33 | +          | +          |