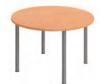

## **ROUND TABLES** - Structurex® legs

|                                                                         | Dim. (cm)      | Ref.         | Leg finish | Top finish |
|-------------------------------------------------------------------------|----------------|--------------|------------|------------|
| Round tables with Structurex® cross base leg (seats 3/4 people) H 74 cm | Ø 100<br>Ø 120 | DN70<br>DN71 | +          | +          |