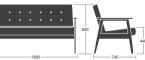

Please refer to the price and specification guide for all available options.

Product Codes One Seater Sofa: KOU1 Two Seater Sofa: KOU2

### Dimensions

KOU2: Overall Dimensions: 1360w x 740d x 830h - 20.4kg