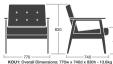

Please refer to the price and specification guide for all available options.

Product Codes One Seater Sofa: KOU1 Two Seater Sofa: KOU2

### Dimensions

KOU2: Overall Dimensions: 1360w x 740d x 830h - 20.4kg