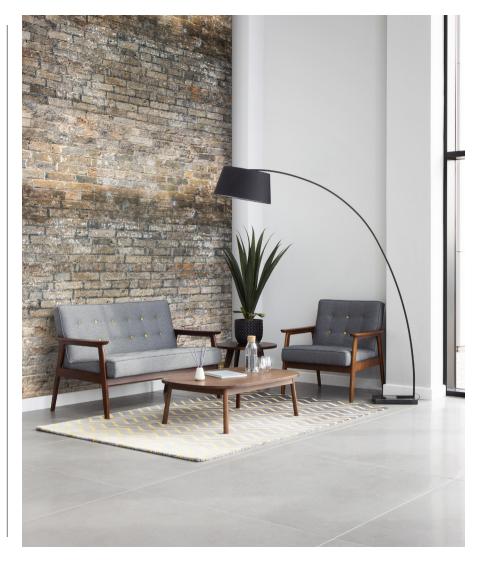

## Kouch

Taking inspiration from popular Scandinavian designs, Kouch uses a graceful wooden frame to support a fully upholstered one or two-seater sofa. The frame is overlaid with interwoven webbing for flexible support and cushioned with comfortable high density, fire retardant foam. The solid wooden frame gives a natural and earthy character to the couch, making it suitable for modern and traditional environments.

Please refer to the price and specification guide for all available options.

Product Codes One Seater Sofa: KOU1 Two Seater Sofa: KOU2