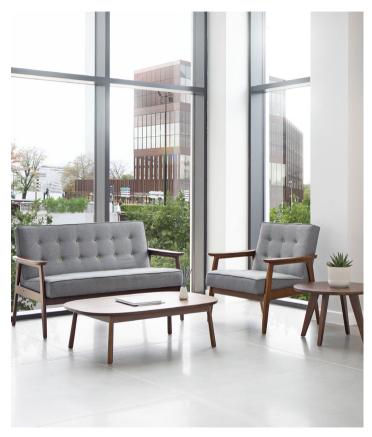

## Kouch

Taking inspiration from popular Scandinavian designs, Kouch uses a graceful wooden frame to support a fully upholstered one or two-seater sofa. The frame is overlaid with interwoven webbing for flexible support and cushioned with comfortable high density, fire retardant foam. The solid wooden frame gives a natural and earthy character to the couch, making it suitable for modern and traditional environments.

Please refer to the price and specification guide for all available options.

Product Codes One Seater Sofa: KOU1 Two Seater Sofa: KOU2