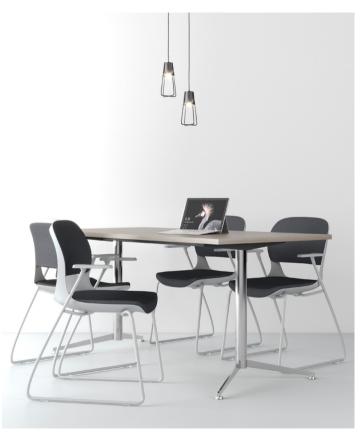

www.planscape.co.uk

ACE MULTI-PURPOSE SEATING

Designed by Claudio Bellini, Ace is driven by the idea to rethink the one-shell chair archetype. Outlines of the plastic shell gracefully flow from the seat to the back and create a loop which gently embraces the back cushion. This elegant touch creates unique visual dialogue between the cushion and the plastic frame and evokes purception of levitation and lightness. The open lumbar area and flexible back allow a user to sit in the most comfortable posture. Inner structure of the back cushion follows the body's natural movement and maximized flexibility.