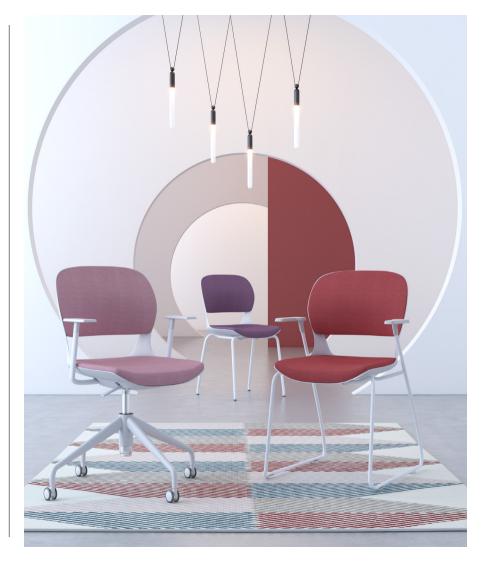

www.planscape.co.uk

ACE MULTI-PURPOSE SEATING

Designed by Claudio Bellini, Ace is driven by the idea to rethink the one-shell chair archetype. Outlines of the plastic shell gracefully flow from the seat to the back and create a loop which gently embraces the back cushion. This elegant touch creates unique visual dialogue between the cushion and the plastic frame and evokes purception of levitation and lightness. The open lumbar area and flexible back allow a user to sit in the most comfortable posture. Inner structure of the back cushion follows the body's natural movement and maximized flexibility.