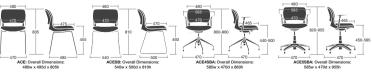

and lightness. The open lumbar area and flexible back allow a user to sit in the most comfortable posture. Inner structure of the back cushion follows the body's natural movement and maximized flexibility.

Please refer to the price and specification guide for all available options.

## **Product Codes**

4 Legged Chair - Black: ACEB

4 Legged Chair - Grey: ACEG

Sled Base Chair - Black: ACESBB

Sled Base Chair - Grey: ACESBG

4 Star Chair - Black: ACE4SB

4 Star Chair - Grey: ACE4SG

4 Star Chair with Arms - Black: ACE4SBA

4 Star Chair with Arms - Grey: ACE4SGA

5 Star Chair - Black: ACE5SB

5 Star Chair - Grey: ACE5SG

5 Star Chair with Arms - Black: ACE5SBA

5 Star Chair with Arms - Grey: ACE5SGA

## **Finishes**

Frame Finishes for 4 Legged and Sled Base Chairs



## **Dimensions**