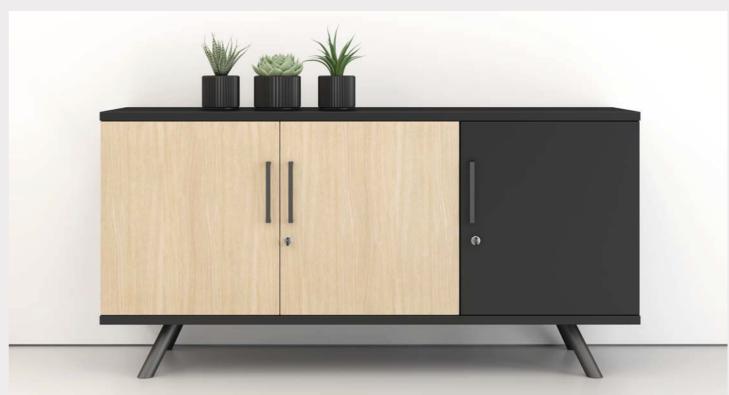

|                |
| Grey | Grey Nebraska Oak | Laurentii Wenge | Natural Nebraska Oak | White          |

#### Nanotech Finishes.

The finish below is our Black Nanotech finish, contact Customer Services for specification, prices and lead time.



Black Matt MDF

### **Optional MFC Finishes**

The 6 finishes below are non-standard 18mm MFC finishes that can be specified on doors. Matching edging tape. Subject to a 2 week lead time.



Yellow

White MFC Edging Options

The 4 finishes below are edging options for 25mm white Dual Board MFC only.



### Metalwork Finishes.

### Standard Metal Finishes.

The 3 finishes below are our standard metal finishes.



### Non Standard Metal Finishes.

The 7 finishes below are non-standard metalwork finishes. Subject to a 2 week lead time.





White

Whilst every effort has been made to ensure accurate colours are illustrated in this PDF document, there may be a slight colour difference due to monitors and mobile devices, therefore please refer to our colour sample swatches prior to ordering.

Note: Room props, plants and lighting illustrated in the document not supplied.

# www.planscape.co.uk



Green RAL 6016