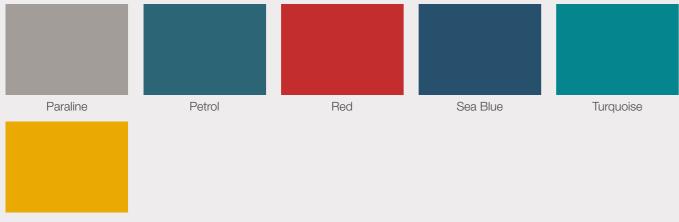

### **Optional MFC Finishes**

The 6 finishes below are non-standard 18mm MFC finishes that can be specified on doors. Matching edging tape. Subject to a 2 week lead time.

Yellow

White MFC Edging Options

The 4 finishes below are edging options for 25mm white Dual Board MFC only.