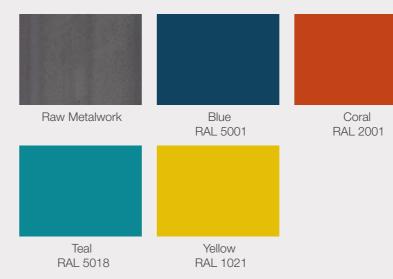

### Non Standard Metal Finishes.

The 7 finishes below are non-standard metalwork finishes. Subject to a 2 week lead time.

White

Whilst every effort has been made to ensure accurate colours are illustrated in this PDF document, there may be a slight colour difference due to monitors and mobile devices, therefore please refer to our colour sample swatches prior to ordering.