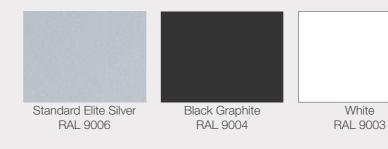

### Standard Metal Finishes.

The 3 finishes below are our standard metal finishes.