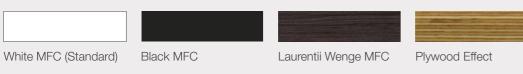

#### Dual Board MFC Finishes.

The 10 finishes below are our standard MFC finishes.

| Ash  | Autumn Cherry     | Beech           | Chester Oak          | English Walnut |
|------|-------------------|-----------------|----------------------|----------------|
|      |                   |                 |                      |                |
| Grey | Grey Nebraska Oak | Laurentii Wenge | Natural Nebraska Oak | White          |