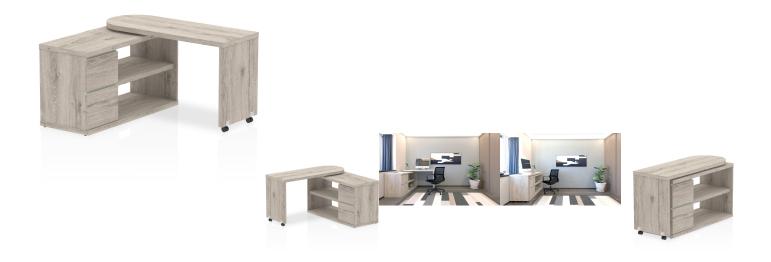

## Fleur Smart Storage Desk Grey Oak

- Features And Benefits: Comprehensive, all-in-one desk and storage system
- Desk top easily and conveniently stows away over shelves when not in use
- 360° rotating, castor mounted desktop
  Dual extra large drawers with foolscap filing bottom drawer
- Two fixed shelves
- Substantial 40mm thick desktop
- Available in Grey Oak or White finishes
- Can be assembled either Left or Right handed formations

## **Specification:**

| Width (MM)                  | 1300      |
|-----------------------------|-----------|
| Depth (MM)                  | 500       |
| Height (MM)                 | 750       |
| Self Assembly               | Yes       |
| Guarantee (Years)           | 5 years   |
| Number of Shelves           | 2         |
| Lockable                    | No        |
| Adjustable Shelves          | No        |
| Material                    | MFC       |
| Thickness                   | 40mm      |
| Leg Type                    | Panel Leg |
| Number of Drawers           | 2         |
| Shape                       | Rectangle |
| Colour                      | Grey Oak  |
| Internal Drawer Width (MM)  | 300       |
| Internal Drawer Height (MM) | 180       |
| Internal Drawer Depth (MM)  | 390       |