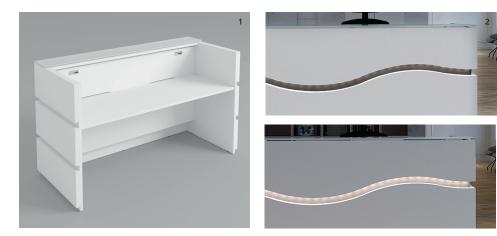

23,5

140/180

Top view

Side view

- Technical unit large enough to hold several power outlet strips and route cables discreetly from the top to the ground via 2 grooves on the worktop.
- Worktop and technical unit available in White finish only.
- Pre-equipped embedded plastic rails for quick and easy installation of the LEDs.