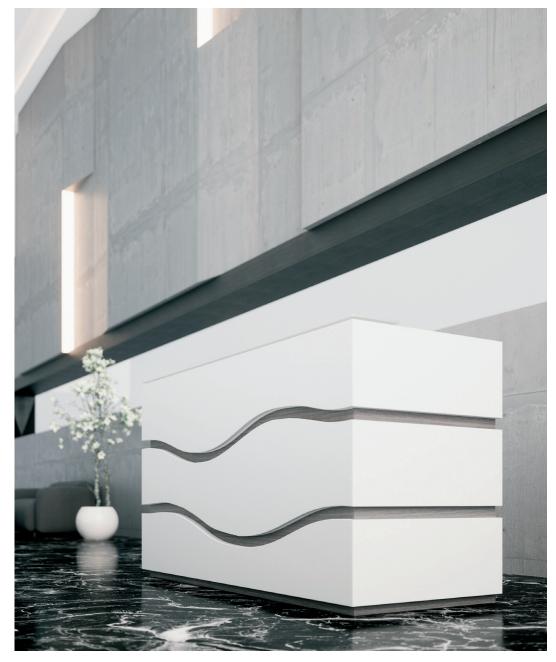

## www.planscape.co.uk

The **Rivage** reception counter boasts proud lines, with the massive geometry broken by the wavy lines of its bright façade. Demonstrating extensive joinery skill, **Rivage** combines two panels of different thicknesses and colours with an elegant mitre cut. **Rivage** is a fine decorative unit which gives the entrance area of all companies an immediate impression of prestige.

Worktop equipped with a technical unit for easy access to cables.
Elegant thick Nitech<sup>®</sup> facing, white gloss lacquer effect finish and mitre cut.
Reception counter with satin finish tempered glass shelf.
Cables routed inside the technical unit.