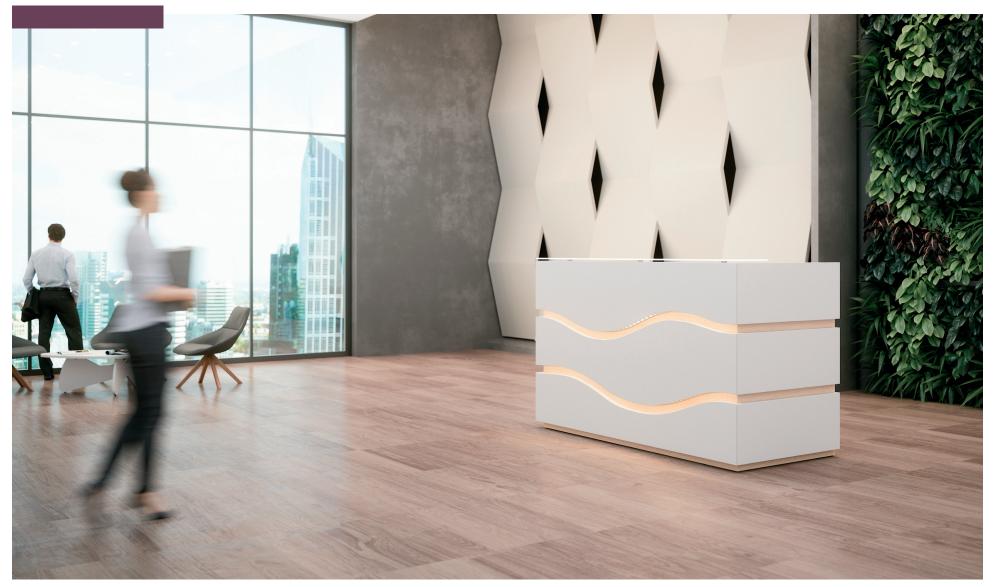

## www.planscape.co.uk

The **Rivage** reception counter boasts proud lines, with the massive geometry broken by the wavy lines of its bright façade. Demonstrating extensive joinery skill, **Rivage** combines two panels of different thicknesses and colours with an elegant mitre cut. **Rivage** is a fine decorative unit which gives the entrance area of all companies an immediate impression of prestige.

Worktop equipped with a technical unit for easy access to cables.
Elegant thick Nitech<sup>®</sup> facing, white gloss lacquer effect finish and mitre cut.
Reception counter with satin finish tempered glass shelf.
Cables routed inside the technical unit.