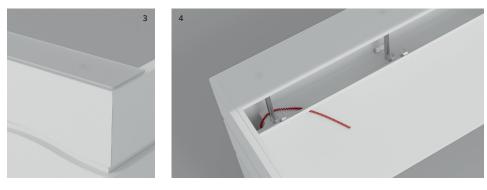

23,5

140/180

Top view

Side view

- Technical unit large enough to hold several power outlet strips and route cables discreetly from the top to the ground via 2 grooves on the worktop.
- Worktop and technical unit available in White finish only.
- Pre-equipped embedded plastic rails for quick and easy installation of the LEDs.