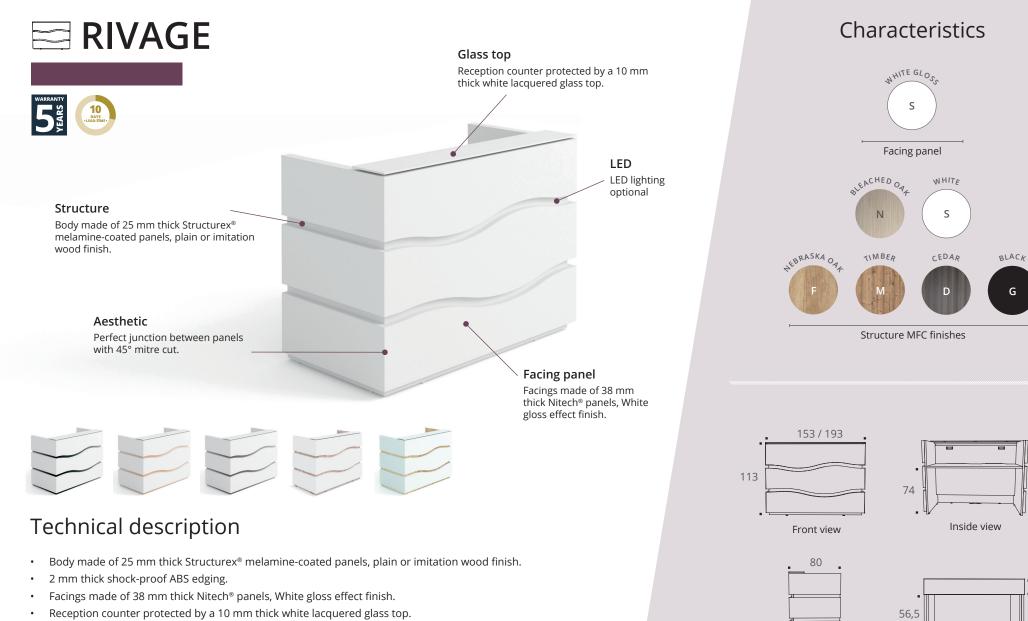

## www.planscape.co.uk

The **Rivage** reception counter boasts proud lines, with the massive geometry broken by the wavy lines of its bright façade. Demonstrating extensive joinery skill, **Rivage** combines two panels of different thicknesses and colours with an elegant mitre cut. **Rivage** is a fine decorative unit which gives the entrance area of all companies an immediate impression of prestige.

Worktop equipped with a technical unit for easy access to cables.
Elegant thick Nitech<sup>®</sup> facing, white gloss lacquer effect finish and mitre cut.
Reception counter with satin finish tempered glass shelf.
Cables routed inside the technical unit.

23,5

140/180

Top view

Side view

- Technical unit large enough to hold several power outlet strips and route cables discreetly from the top to the ground via 2 grooves on the worktop.
- Worktop and technical unit available in White finish only.
- Pre-equipped embedded plastic rails for quick and easy installation of the LEDs.