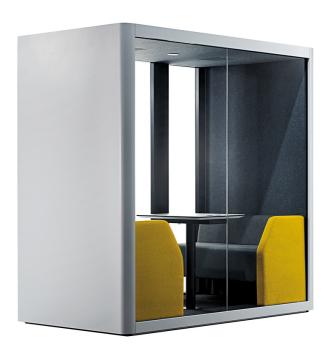

# **CONNECT Phone Booth**

Product code: CONNECT

### Description

Designed to fit two to four people without sacrificing the compact size or usability of the Connect booth.

This booth is perfect for holding meetings, brain storming sessions, one-to-one conversations, as well as a place to restand rejuvenate away from the disturbance of an open space.

#### **Features**

- Laminated Glass and Grade 1 Locksets
- Work Table and 2 Bench Seats
- AH Meyer Power and USB Charging
- Ventilation Access
- LED Light
- Motion Sensor
- External in-use Light Indicator with sensor based on-off switch (Optional Extra)
- Alternative Carcass Colour Available

## Dimensions (mm)

- HEIGHT 2170
- WIDTH 2200
- DEPTH 1200