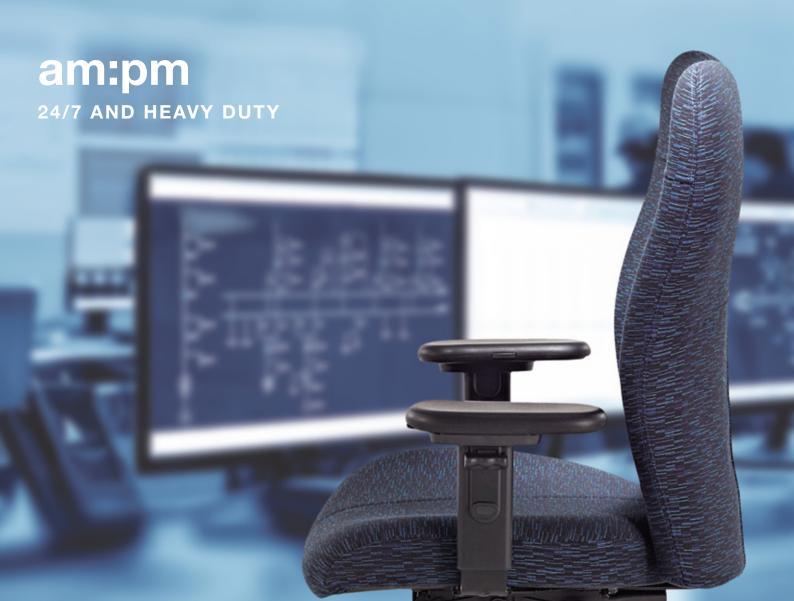

## www.planscape.co.uk

offers continuous support and comfort through those extended hours of work

Moulded foam padding on back and seat offer great comfort and retains its shape.

High performance ISB mechanism to suit the 24h environment. Weight setting up to 190kg/30 Stone.

3 year guarantee within 24h use

- police
- ambulance
- fire brigad
- rescue

- video editing
- sound recording
- advertising

24h reception desk
off shore installations
call centre
control centre