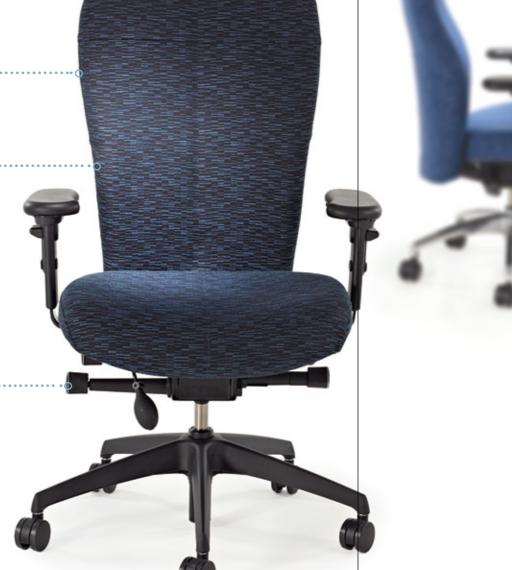

## www.planscape.co.uk

offers continuous support and comfort through those extended hours of work

Moulded foam padding on back and seat offer great comfort and retains its shape.

High performance ISB mechanism to suit the 24h environment. Weight setting up to 190kg/30 Stone.

## features, options and finishes

| Back Sizes            | Medium Back<br>High Back (with integral headrest)                                                     |   |
|-----------------------|-------------------------------------------------------------------------------------------------------|---|
| Mechanism             | ISB Mechanism (Independent seat and back adjustment) (weight setting up tp 190kg / 30 stone)          |   |
| Arm Options           | 4D Adjustable Arms (adj. arm pad)                                                                     |   |
| Ergonomic Accessories | Integral Headrest Vinyl Headrest Cover Pump Up Lumbar (as standard) Seat Slide (as standard)          |   |
| Base & Castor Options | Black Nylon<br>Polished Aluminium                                                                     |   |
|                       | Carpet Castors<br>Hard Floor Castors                                                                  | 3 |
| Note                  | To comply for a 3 year warranty within 24 hour use, 24h fabric and a polished base must be specified. |   |