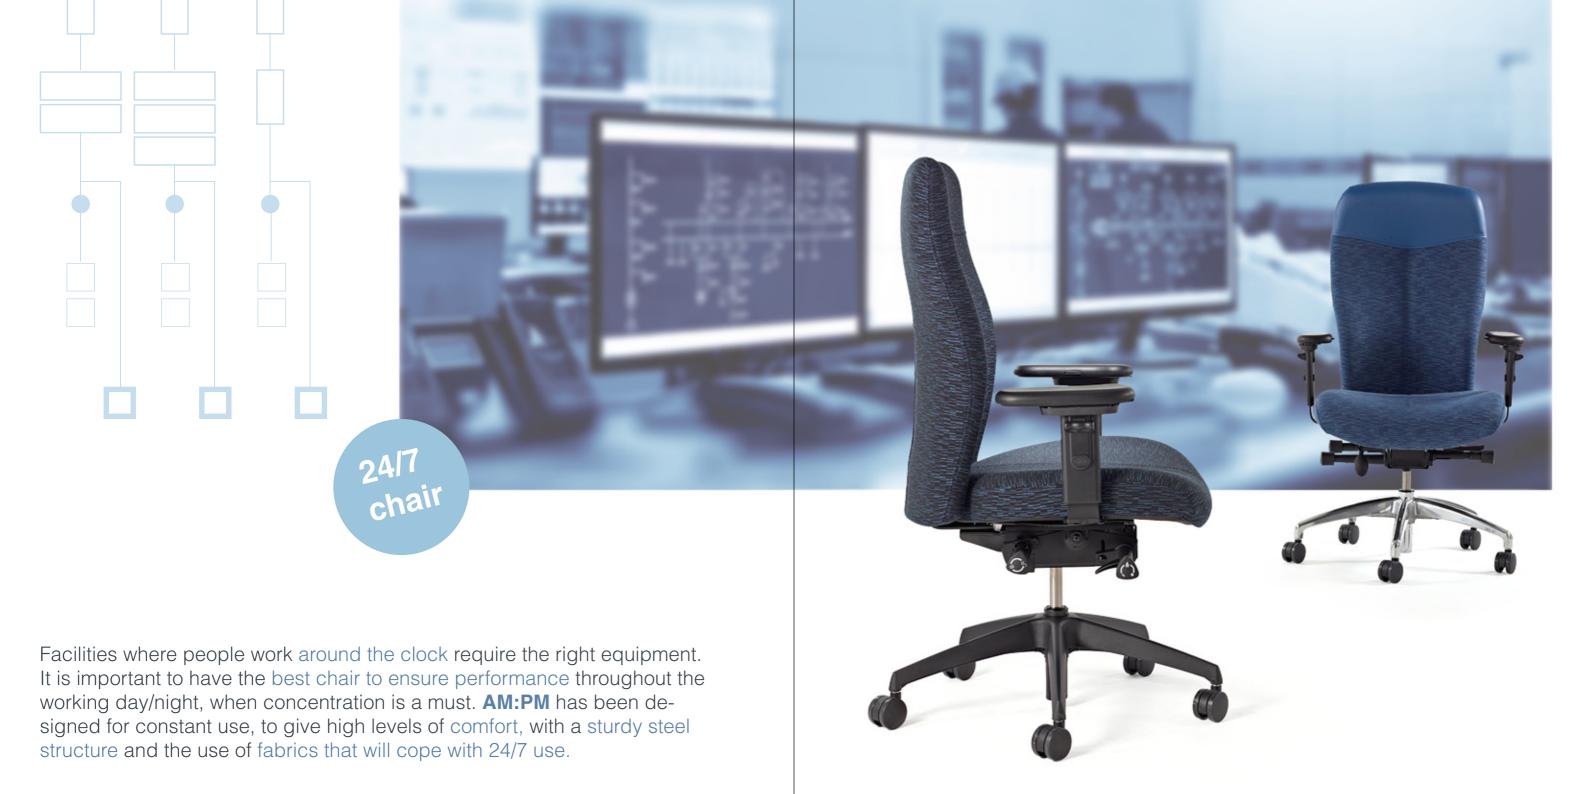

3 year guarantee within 24h use

- police
- ambulance
- fire brigad
- rescue

- video editing
- sound recording
- advertising

24h reception desk
off shore installations
call centre
control centre

## 4h surveillance

CCTV

• Integral headrest, bend forwards

to relax neck and shoulders.

- control tower
- traffic control
- prison

## data processing

- dealing rooms
- finance & banking
- IT