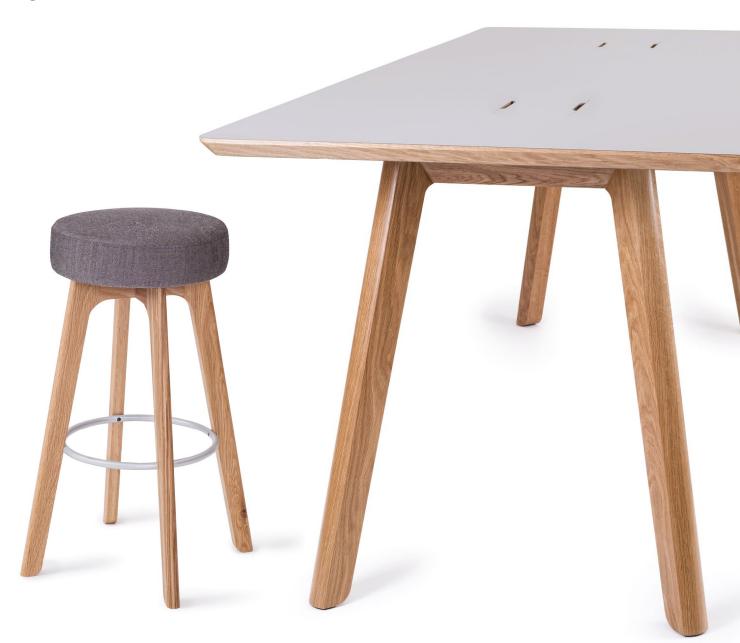

## Centro Benches & Stools

### Complementary Seating

Benches, stools and high stools complement the Centro Table range.

With a solid oak frame and hundreds of different fabric colour options, Centro seating is designed to complement its namesake table range. Detailed with a button coordinated with your chosen fabric.

### **Product Information**

• Low stool and bench for diner height tables; high stool with silver foot ring for poseur height tables

STR1

• Solid oak frame

### Options

- Available in a wide range of fabrics, vinyls and leathers
- Poseur or diner height available
- Silver foot ring
- Available in black stained or wenge stained oak

GTR2