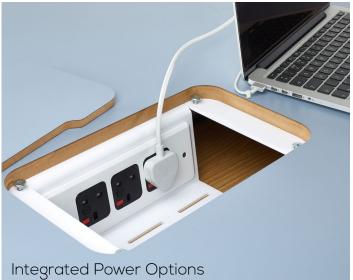

#### Options

- Poseur or diner height, both in 5 different sizes
- Concealed power available within table top\*
- Complementary seating available
- Available in Black Stained or Wenge Stained Oak
- 200+ Egger Finishes available. For the full range of laminate finishes available please visit; www.connection.uk.com/swatches

\*2000x1000 tables hold 1 cut out with power box; all other size tables hold 2 cut outs with power boxes

Black or Wenge - Stained Oak

Centro Poseur Table & High Stools