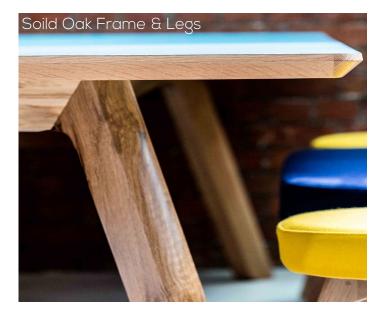

### Statement Oak Tables for Meeting, Collaborating & Socialising

Designed with a solid oak frame and a hard-wearing laminate top, Centro is enriched by discrete power units and cable management through one leg to support a multitude of uses.

#### **Product Information**

- Solid oak frame
- Solid oak edged laminated MDF top
- Cable management to I leg