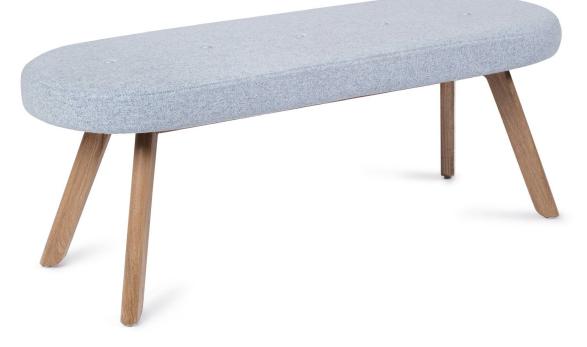

## Centro Benches & Stools

### Complementary Seating

Benches, stools and high stools complement the Centro Table range.

With a solid oak frame and hundreds of different fabric colour options, Centro seating is designed to complement its namesake table range. Detailed with a button coordinated with your chosen fabric.