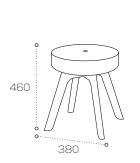

### Dimensions (mm)

Weight: 9kg

Weight: 14kg

Weight: 15kg

### **Product Information**

• Low stool and bench for diner height tables; high stool with silver foot ring for poseur height tables

STR1

• Solid oak frame