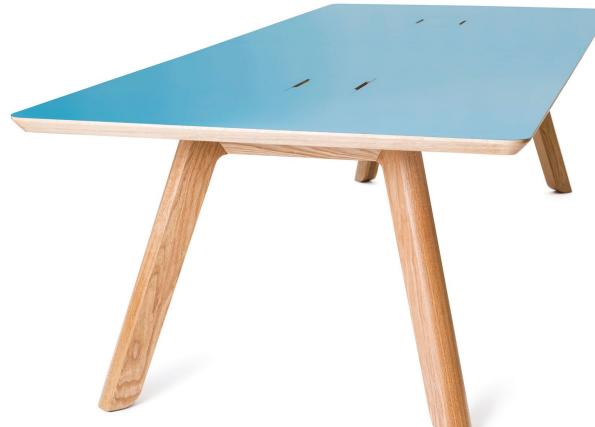

### Statement Oak Tables for Meeting, Collaborating & Socialising

Designed with a solid oak frame and a hard-wearing laminate top, Centro is enriched by discrete power units and cable management through one leg to support a multitude of uses.

#### **Product Information**

- Solid oak frame
- Solid oak edged laminated MDF top
- Cable management to I leg