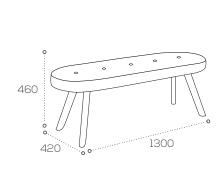

### Dimensions (mm)

Weight: 9kg

Weight: 14kg

Weight: 15kg

### **Product Information**

• Low stool and bench for diner height tables; high stool with silver foot ring for poseur height tables

STR1

• Solid oak frame