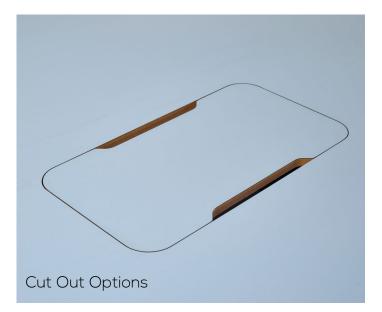

\*2000x1000 tables hold 1 cut out with power box; all other size tables hold 2 cut outs with power boxes

Black or Wenge - Stained Oak

Centro Poseur Table & High Stools