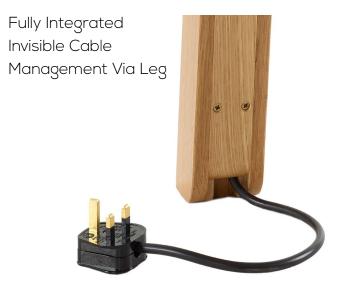

### Statement Oak Tables for Meeting, Collaborating & Socialising

Designed with a solid oak frame and a hard-wearing laminate top, Centro is enriched by discrete power units and cable management through one leg to support a multitude of uses.

#### **Product Information**

- Solid oak frame
- Solid oak edged laminated MDF top
- Cable management to I leg

#### Options

- Poseur or diner height, both in 5 different sizes
- Concealed power available within table top\*
- Complementary seating available
- Available in Black Stained or Wenge Stained Oak
- 200+ Egger Finishes available. For the full range of laminate finishes available please visit; www.connection.uk.com/swatches