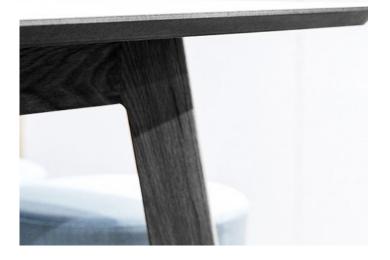

#### Options

- Poseur or diner height, both in 5 different sizes
- Concealed power available within table top\*
- Complementary seating available
- Available in Black Stained or Wenge Stained Oak
- 200+ Egger Finishes available. For the full range of laminate finishes available please visit; www.connection.uk.com/swatches