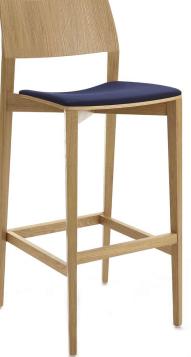

## Centro Chairs

### Complementary Seating

Statement oak chairs for meeting, collaborating and socialising.

A contemporary range of wooden dining & high chairs with solid oak seat and legs designed to complement the Centro the table range.

#### **Product Information**

- Oak dining chair & oak poseur high stool
- Oak dining chair stacks to 5 high.
- Option of upholstered seat.

### Options

- Available in black stained or wenge stained oak
- Available in a wide range of fabrics