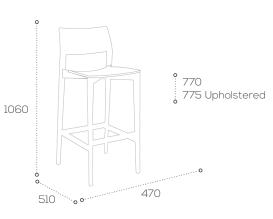

#### Dimensions (mm)

810 510 6 6 6 6 6 6 6 6 6 75 480 Upholstered 6 6 6 6 75 480 Upholstered

Weight: 5kg

Weight: 5kg

GCE1