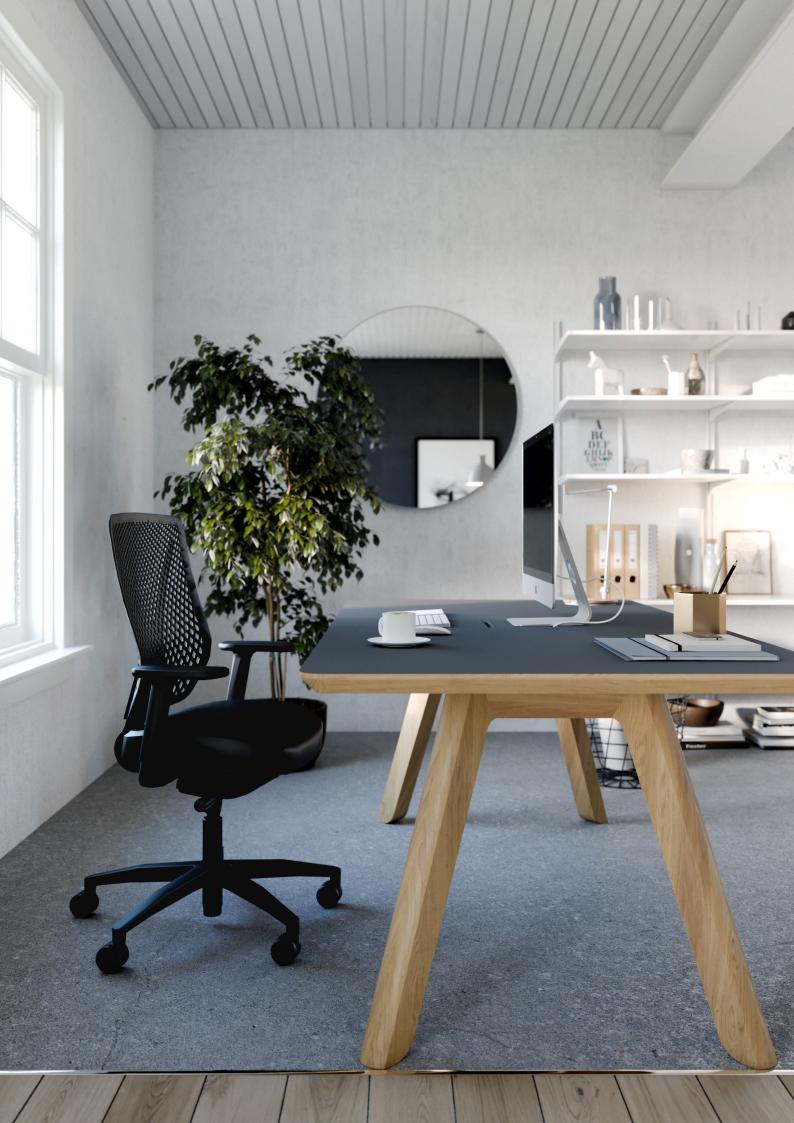

# Centro Tables

### Statement Oak Tables for Meeting, Collaborating & Socialising

Designed with a solid oak frame and a hard-wearing laminate top, Centro is enriched by discrete power units and cable management through one leg to support a multitude of uses.

Over 200 laminate table top colour options are available for further personalisation, and matching seating is available to complement the Centro table, with stools and benches for diner tables and bar stools for poseur height tables.