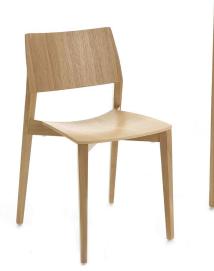

## Centro Chairs

### Complementary Seating

Statement oak chairs for meeting, collaborating and socialising.

A contemporary range of wooden dining & high chairs with solid oak seat and legs designed to complement the Centro the table range.

#### **Product Information**

- Oak dining chair & oak poseur high stool
- Oak dining chair stacks to 5 high.
- Option of upholstered seat.