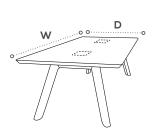

#### Dimensions (mm)

TTRD – Diner

TTRP - Poseur

Sizes

| Sizes |   |      |        |
|-------|---|------|--------|
| W     |   | D    | Weight |
| 2000  | Х | 1000 | 48kg   |
| 2600  | Х | 1200 | 61kg   |
| 3200  | Х | 1200 | 82kg   |
| 3600  | Х | 1200 | 94kg   |
| 4000  | Х | 1200 | 103kg  |

| JILES |   |      |        |
|-------|---|------|--------|
| W     |   | D    | Weight |
| 2000  | X | 1000 | 50kg   |
| 2600  | Х | 1200 | 63kg   |
| 3200  | Х | 1200 | 84kg   |
| 3600  | Х | 1200 | 96kg   |
| 4000  | Х | 1200 | 105kg  |