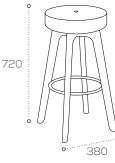

### Dimensions (mm)

Weight: 9kg

Weight: 14kg

Weight: 15kg

### **Product Information**

• Low stool and bench for diner height tables; high stool with silver foot ring for poseur height tables

STR1

• Solid oak frame