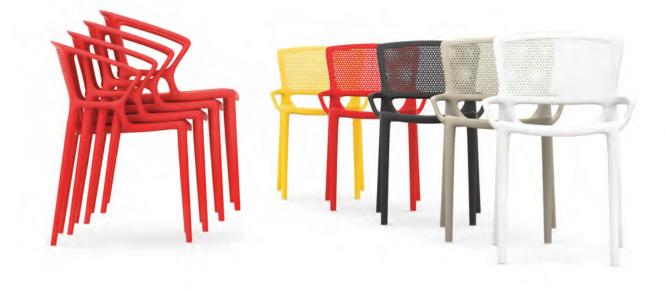

# www.planscape.co.uk

Daisy is a one piece stackable chair suitable for indoor or outdoor use in a variety of colours.

## **FEATURES**

**SEAT\_&\_BACK** Perforated

**STACKABLE** 4 High

USE

Suitable for indoor and outdoor use

## COLOURS

Anthracite White Yellow Sand Red

| MODEL:         | DSY-1 | DSY-2 |
|----------------|-------|-------|
| Seat Height    | 460   | 460   |
| Overall Depth  | 550   | 550   |
| Overall Width  | 520   | 580   |
| Overall Height | 790   | 790   |
| Back Width     | 450   | 450   |
| Floor to Arm   | -     | 700   |