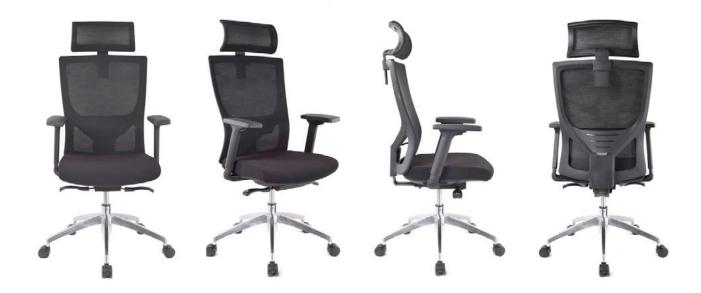

## **Technical specifications:**

- Seat depth adjustment (5cm adjustment)
- Height adjustment (seat height 44cm 54cm)
- Back lock (4 positions)
- Height adjustable PU padded arm rests
- Self-adjusting mechanism
- Polished aluminium class 3 gas lift
- Polished aluminium D700mm base
- Breathable mesh back with lumbar support
- Height adjustable head rest with breathable mesh
- Recommended for 8 hours of use per day

Moulded PU foam seat (available in black only) (Dimensions 52cm x 52cm) Available with black fabric, black mesh

5 YEAR WARRANTY

> MAX WEIGHT 150kg