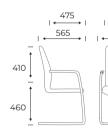

# PANACHE/1

Upholstered Full Back Cantilever Chrome Frame Visitor Chair

460 475 410 460

Yes (Qty 4)

Stackable