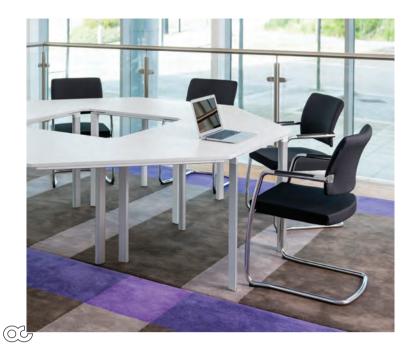

# www.planscape.co.uk

The Italian designed Panache is a chrome frame stackable chair ideal for visitor, meeting and conference room use. Panache is available with a full or three quarter upholstered back.