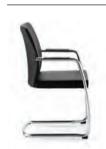

# PANACHE/1

Upholstered Full Back Cantilever Chrome Frame Visitor Chair

460 475 410 460

Yes (Qty 4)

Stackable