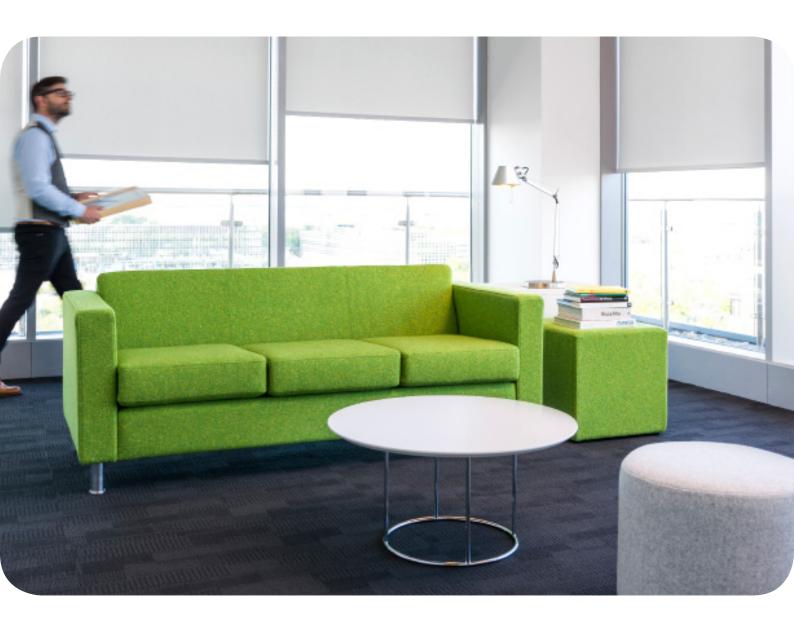

## Designed by Ocee

The extremely popular Dorchester range has been updated with new deeper cushions. With striking square lines, Dorchester is the ideal choice for a reception, office or breakout area. The armchair and two and three-seater sofas are offered with the option of chrome, beech or walnut legs.