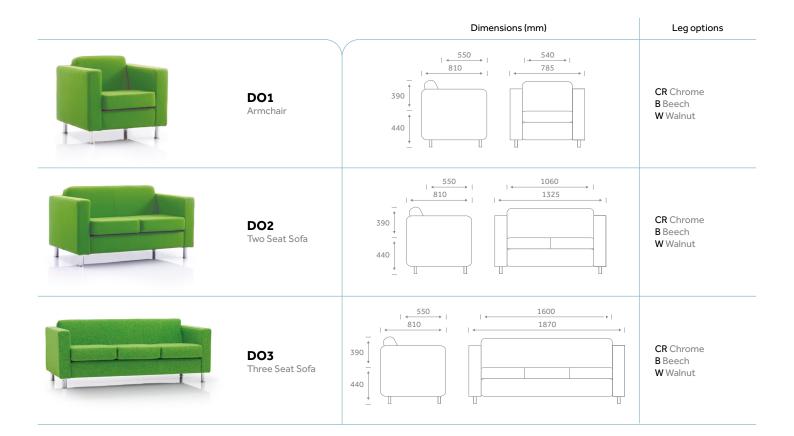

## Specifications & Options

Armchair, two and three-seater sofas Available in fabric, leather and vinyl two-tone options Available with chrome, beech or walnut legs Square scatter cushions and bolsters available