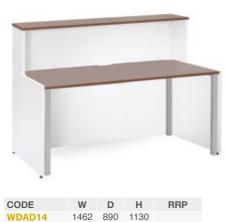

### Reception with Adapt Single Desk

WDAD16 1662 890 1130

Reception unit 1125mm high that shrouds a Maestro 25WL cantilever frame desk
 White frame and choice of top colours create a clean reception desk solution

### Reception with Maestro 25 WL Cantilever Straight Desk

Reception unit 1125mm high that shrouds a Maestro 25WL cantilever frame desk
White frame and choice of top colours create a clean reception desk solution