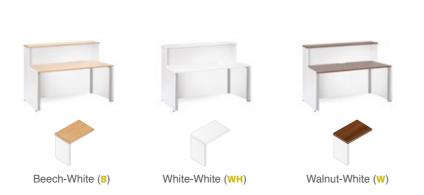

# Company Branding

The Welcome reception desk has ample room at the front of the desk to add your company logo or graphics to the front, including vinyls, acrylic lettering and much more

Finish Options

Colours available in Beech / White, White / White, Walnut / White

### **D-end Extension**

Universal left hand or right hand extension table with white steel support leg

· Choice of top colours to match the desk and create a commanding reception feature

Beech-White (B) White-White (WH) Walnut-White (W)

Reception tops available in Beech / White, White / White, Walnut / White. Please add desktop finish when ordering eg. WD2514 in Beech / White = WD2514-B