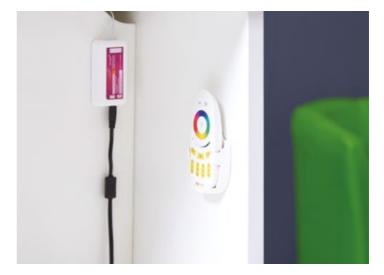

# LED Lighting

Add remote control lighting and cycle through the colour spectrum, or simply select a colour to match your corporate identity with the press of a button

# CODE WDLIGHT

RRP

- Mains powered LED lighting strip that can be retro fitted to desk
   Set colour or colour display modes to enhance signage and corporate colours