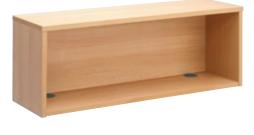

#### Modular Corner Hutch Unit

W

D

1200 350 430

Н

RRP

• 1200mm wide hutch to be fitted above base unit to create linear configurations

· Robust unit with 2mm ABS edging & cable access ports that align with desktop

CODE

RU12H

| CODE | W   | D   | Н   | RRP |
|------|-----|-----|-----|-----|
| RUCH | 800 | 800 | 430 |     |

 Curved hutch to be fitted above corner base unit to create curved configurations · Robust unit with 2mm ABS edging & supplied fully built