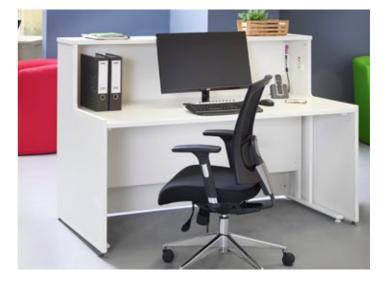

Welcome is a stunning, contemporary design in white which shrouds an existing desk or can be bought with an 'Adapt' or 'Maestro 25' white frame desk. An optional D-end extension adds to the reception unit to give greater access and additional desk workspace. Welcome also allows for a company name and graphics to be added and remote control lighting to match your corporate identity.

# Details & Features

Desk Options

The reception unit shrouds an existing desk to provide a welcoming area for all visitors, from valued customers to prospective new starters arriving for an interview