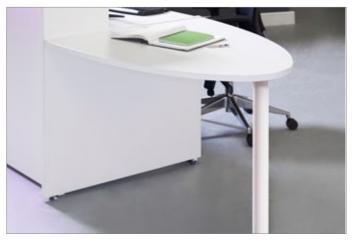

# Details & Features

Desk Options

The reception unit shrouds an existing desk to provide a welcoming area for all visitors, from valued customers to prospective new starters arriving for an interview

### Reception with Adapt Single Desk

WDAD16 1662 890 1130

Reception unit 1125mm high that shrouds a Maestro 25WL cantilever frame desk
 White frame and choice of top colours create a clean reception desk solution

### Reception with Maestro 25 WL Cantilever Straight Desk

Reception unit 1125mm high that shrouds a Maestro 25WL cantilever frame desk
White frame and choice of top colours create a clean reception desk solution