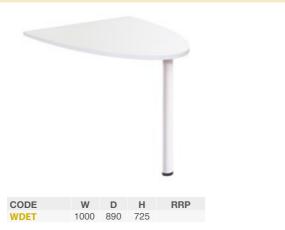

### **D-end Extension**

Universal left hand or right hand extension table with white steel support leg

· Choice of top colours to match the desk and create a commanding reception feature

Beech-White (B) White-White (WH) Walnut-White (W)