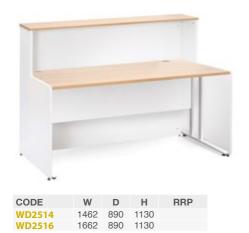

### Reception with Adapt Single Desk

WDAD16 1662 890 1130

Reception unit 1125mm high that shrouds a Maestro 25WL cantilever frame desk
 White frame and choice of top colours create a clean reception desk solution

### Reception with Maestro 25 WL Cantilever Straight Desk

Reception unit 1125mm high that shrouds a Maestro 25WL cantilever frame desk
White frame and choice of top colours create a clean reception desk solution

Reception tops available in Beech / White, White / White, Walnut / White. Please add desktop finish when ordering eg. WD2514 in Beech / White = WD2514-B