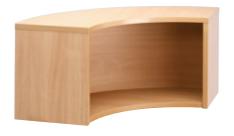

CODE

RU12H

| CODE | W   | D   | Н   | RRP |
|------|-----|-----|-----|-----|
| RUCH | 800 | 800 | 430 |     |

 Curved hutch to be fitted above corner base unit to create curved configurations · Robust unit with 2mm ABS edging & supplied fully built

 Corner base to create a curved desk shape and add interest to any reception area Robust unit with 2mm ABS edging & supplied fully built

Beech Modular units available in Beech

Modular Corner Base Unit

| CODE | W   | D   | Н   | RRP |
|------|-----|-----|-----|-----|
| RUCD | 800 | 800 | 742 |     |
|      |     |     |     |     |