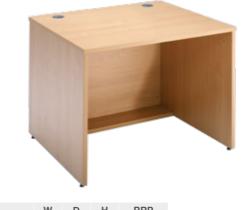

### Modular Straight Base Unit

· High quality, beech front office reception desk base module 1200mm wide

• Robust unit with 2mm ABS edging & cable access ports that align with hutch