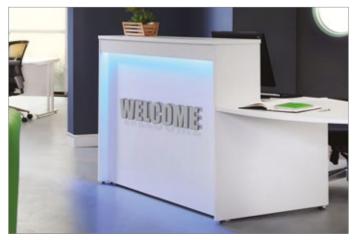

Welcome is a stunning, contemporary design in white which shrouds an existing desk or can be bought with an 'Adapt' or 'Maestro 25' white frame desk. An optional D-end extension adds to the reception unit to give greater access and additional desk workspace. Welcome also allows for a company name and graphics to be added and remote control lighting to match your corporate identity.

# LED Lighting

Add remote control lighting and cycle through the colour spectrum, or simply select a colour to match your corporate identity with the press of a button

# Company Branding

The Welcome reception desk has ample room at the front of the desk to add your company logo or graphics to the front, including vinyls, acrylic lettering and much more

Finish Options

Colours available in Beech / White, White / White, Walnut / White