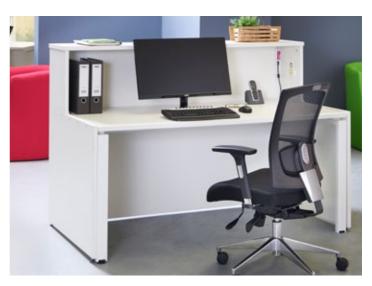

Welcome is a stunning, contemporary design in white which shrouds an existing desk or can be bought with an 'Adapt' or 'Maestro 25' white frame desk. An optional D-end extension adds to the reception unit to give greater access and additional desk workspace. Welcome also allows for a company name and graphics to be added and remote control lighting to match your corporate identity.

# Details & Features

Desk Options

The reception unit shrouds an existing desk to provide a welcoming area for all visitors, from valued customers to prospective new starters arriving for an interview