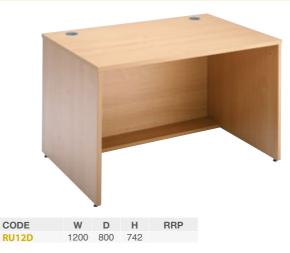

### Modular Straight Hutch Unit

| CODE | W   | D   | Н   | RRP |
|------|-----|-----|-----|-----|
| RU8D | 800 | 800 | 742 |     |
|      |     |     |     |     |

- · High quality, beech front office reception desk base module 800mm wide
- Robust unit with 2mm ABS edging & cable access ports that align with hutch

### Modular Straight Base Unit

· High quality, beech front office reception desk base module 1200mm wide

• Robust unit with 2mm ABS edging & cable access ports that align with hutch