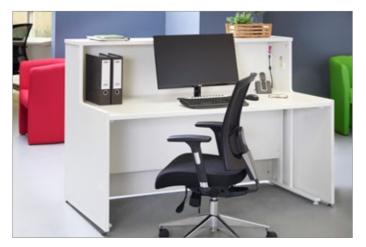

### Reception with Adapt Single Desk

WDAD16 1662 890 1130

Reception unit 1125mm high that shrouds a Maestro 25WL cantilever frame desk
 White frame and choice of top colours create a clean reception desk solution

### Reception with Maestro 25 WL Cantilever Straight Desk

Reception unit 1125mm high that shrouds a Maestro 25WL cantilever frame desk
White frame and choice of top colours create a clean reception desk solution