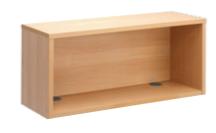

### Modular Straight Hutch Unit

| Modular | Straight | Base | Unit |
|---------|----------|------|------|
| modulai | Onaight  | Dusc | OTIL |

| CODE | W   | D   | Н   | RRP |
|------|-----|-----|-----|-----|
| RU8H | 800 | 350 | 430 |     |

· 800mm wide hutch that sits above base unit to create linear configurations · Robust unit with 2mm ABS edging & cable access ports that align with desktop