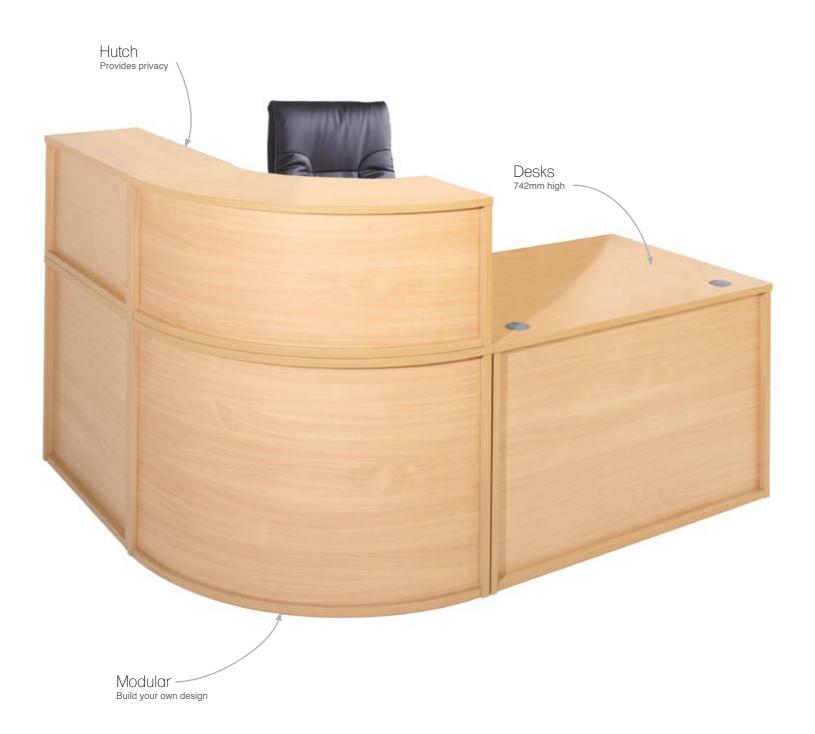

Denver is a flexible modular unit that can be arranged in a variety of configurations with the desk and hutch units to create a commanding reception feature that will make a good first impression with clients and visitors. Available in a beech finish, cables are managed from the hutch to the desktops with classic design pieces that will create a lasting visual message.

# Modular Design

Modular reception desks designed for bespoke projects are also becoming increasingly popular as more and more companies realise the significance of the reception area

### Modular Straight Hutch Unit

| Modular | Straight | Base | Unit |
|---------|----------|------|------|
| modulai | Onaight  | Dusc | OTIL |

| CODE | W   | D   | Н   | RRP |
|------|-----|-----|-----|-----|
| RU8H | 800 | 350 | 430 |     |

### Modular Straight Hutch Unit

| CODE | W   | D   | Н   | RRP |
|------|-----|-----|-----|-----|
| RU8D | 800 | 800 | 742 |     |
|      |     |     |     |     |

- · High quality, beech front office reception desk base module 800mm wide
- Robust unit with 2mm ABS edging & cable access ports that align with hutch

### Modular Straight Base Unit

· High quality, beech front office reception desk base module 1200mm wide

• Robust unit with 2mm ABS edging & cable access ports that align with hutch