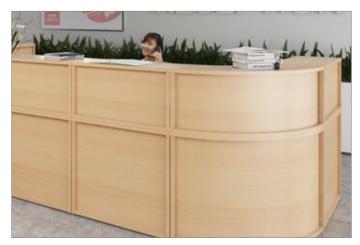

Denver is a flexible modular unit that can be arranged in a variety of configurations with the desk and hutch units to create a commanding reception feature that will make a good first impression with clients and visitors. Available in a beech finish, cables are managed from the hutch to the desktops with classic design pieces that will create a lasting visual message.

CODE

RU12H

| CODE | W   | D   | Н   | RRP |
|------|-----|-----|-----|-----|
| RUCH | 800 | 800 | 430 |     |

 Curved hutch to be fitted above corner base unit to create curved configurations · Robust unit with 2mm ABS edging & supplied fully built

 Corner base to create a curved desk shape and add interest to any reception area Robust unit with 2mm ABS edging & supplied fully built

Beech Modular units available in Beech

Modular Corner Base Unit

| CODE | W   | D   | Н   | RRP |
|------|-----|-----|-----|-----|
| RUCD | 800 | 800 | 742 |     |
|      |     |     |     |     |