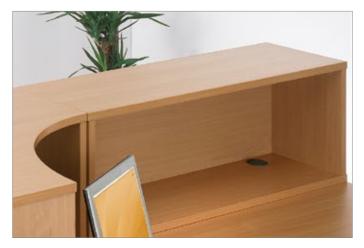

# Cable Management

Cables are managed from the hutch to the desktops with classic design pieces and technology integration so wires are not exposed to visitors and looking untidy

· 800mm wide hutch that sits above base unit to create linear configurations · Robust unit with 2mm ABS edging & cable access ports that align with desktop

### Modular Straight Hutch Unit

| CODE | W   | D   | Н   | RRP |
|------|-----|-----|-----|-----|
| RU8D | 800 | 800 | 742 |     |
|      |     |     |     |     |

- · High quality, beech front office reception desk base module 800mm wide
- Robust unit with 2mm ABS edging & cable access ports that align with hutch