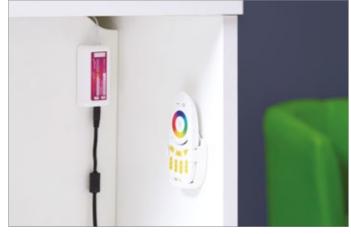

# LED Lighting

Add remote control lighting and cycle through the colour spectrum, or simply select a colour to match your corporate identity with the press of a button

# CODE WDLIGHT

RRP

- Mains powered LED lighting strip that can be retro fitted to desk
   Set colour or colour display modes to enhance signage and corporate colours