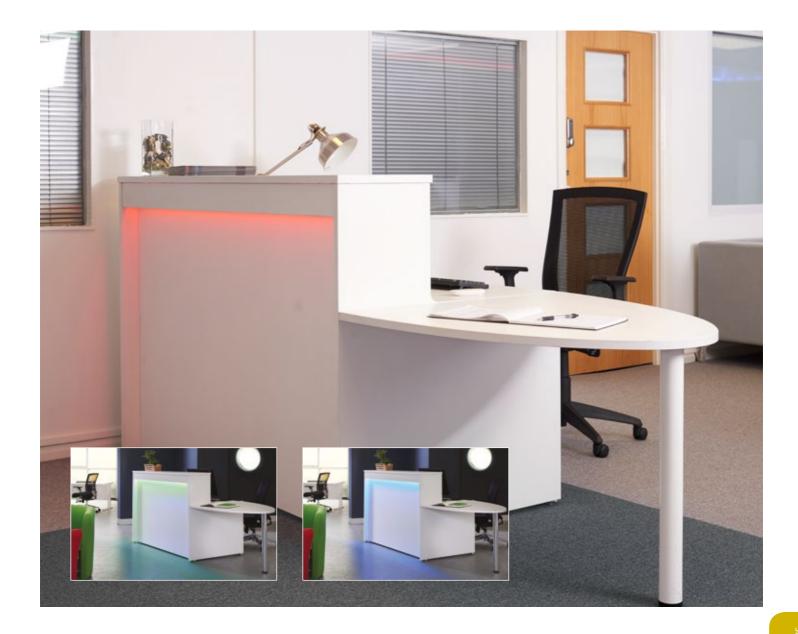

Welcome is a stunning, contemporary design in white which shrouds an existing desk or can be bought with an 'Adapt' or 'Maestro 25' white frame desk. An optional D-end extension adds to the reception unit to give greater access and additional desk workspace. Welcome also allows for a company name and graphics to be added and remote control lighting to match your corporate identity.

# LED Lighting

Add remote control lighting and cycle through the colour spectrum, or simply select a colour to match your corporate identity with the press of a button

# Company Branding

The Welcome reception desk has ample room at the front of the desk to add your company logo or graphics to the front, including vinyls, acrylic lettering and much more

Finish Options

Colours available in Beech / White, White / White, Walnut / White