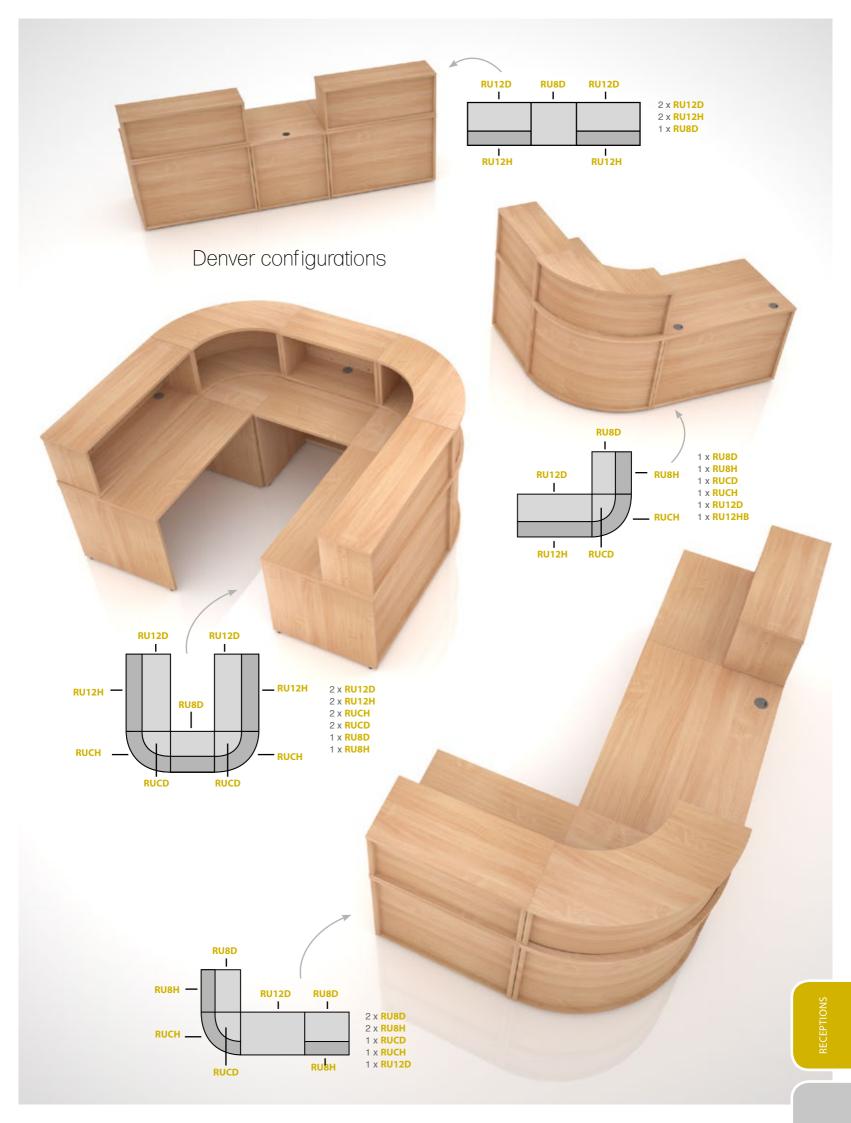

### Denver - Modular receptions

### Modular Straight Hutch Unit

| Modular | Straight | Base | Unit |
|---------|----------|------|------|
| modulai | Onaight  | Dusc | OTIL |

| CODE | W   | D   | Н   | RRP |
|------|-----|-----|-----|-----|
| RU8H | 800 | 350 | 430 |     |

· 800mm wide hutch that sits above base unit to create linear configurations · Robust unit with 2mm ABS edging & cable access ports that align with desktop

### Modular Straight Hutch Unit

| CODE | W   | D   | Н   | RRP |
|------|-----|-----|-----|-----|
| RU8D | 800 | 800 | 742 |     |
|      |     |     |     |     |

- · High quality, beech front office reception desk base module 800mm wide
- Robust unit with 2mm ABS edging & cable access ports that align with hutch

### Modular Straight Base Unit

· High quality, beech front office reception desk base module 1200mm wide

• Robust unit with 2mm ABS edging & cable access ports that align with hutch

#### Modular Corner Hutch Unit

W

D

1200 350 430

Н

RRP

• 1200mm wide hutch to be fitted above base unit to create linear configurations

· Robust unit with 2mm ABS edging & cable access ports that align with desktop

CODE

RU12H

| CODE | W   | D   | Н   | RRP |
|------|-----|-----|-----|-----|
| RUCH | 800 | 800 | 430 |     |

 Curved hutch to be fitted above corner base unit to create curved configurations · Robust unit with 2mm ABS edging & supplied fully built

 Corner base to create a curved desk shape and add interest to any reception area Robust unit with 2mm ABS edging & supplied fully built

Beech Modular units available in Beech

Modular Corner Base Unit

| CODE | W   | D   | Н   | RRP |
|------|-----|-----|-----|-----|
| RUCD | 800 | 800 | 742 |     |
|      |     |     |     |     |