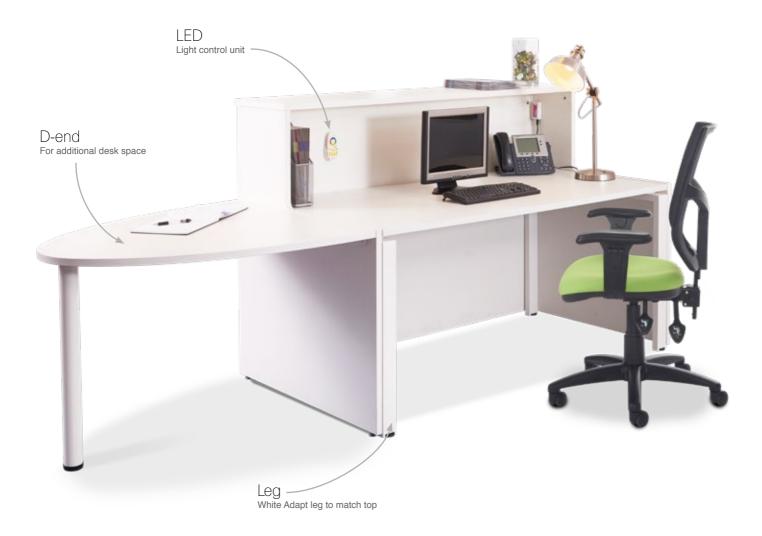

Welcome is a stunning, contemporary design in white which shrouds an existing desk or can be bought with an 'Adapt' or 'Maestro 25' white frame desk. An optional D-end extension adds to the reception unit to give greater access and additional desk workspace. Welcome also allows for a company name and graphics to be added and remote control lighting to match your corporate identity.

# Details & Features

Desk Options

The reception unit shrouds an existing desk to provide a welcoming area for all visitors, from valued customers to prospective new starters arriving for an interview

### **D-end Extension**

Universal left hand or right hand extension table with white steel support leg

· Choice of top colours to match the desk and create a commanding reception feature

Beech-White (B) White-White (WH) Walnut-White (W)