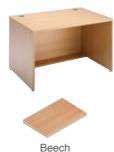

### Modular Straight Hutch Unit

| CODE | W   | D   | Н   | RRP |
|------|-----|-----|-----|-----|
| RU8D | 800 | 800 | 742 |     |
|      |     |     |     |     |

- · High quality, beech front office reception desk base module 800mm wide
- Robust unit with 2mm ABS edging & cable access ports that align with hutch