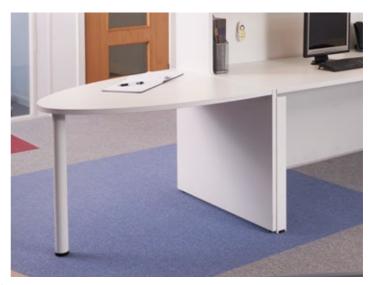

# Details & Features

Desk Options

The reception unit shrouds an existing desk to provide a welcoming area for all visitors, from valued customers to prospective new starters arriving for an interview

### Reception with Adapt Single Desk

WDAD16 1662 890 1130

Reception unit 1125mm high that shrouds a Maestro 25WL cantilever frame desk
 White frame and choice of top colours create a clean reception desk solution

### Reception with Maestro 25 WL Cantilever Straight Desk

Reception unit 1125mm high that shrouds a Maestro 25WL cantilever frame desk
White frame and choice of top colours create a clean reception desk solution