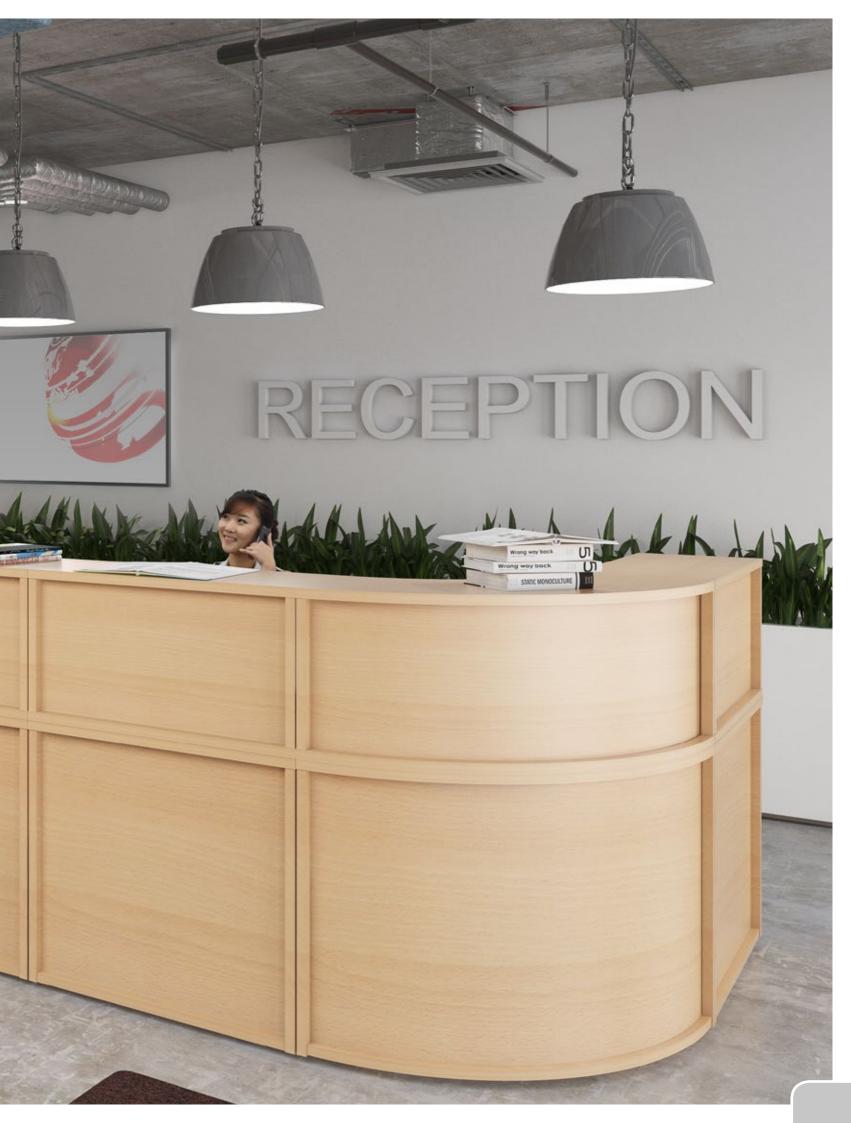

# WELCOME RECEPTIONS Desks Units

You only get one chance to make a good first impression with clients and visitors, so having a high quality front office reception desk is essential and will add a contemporary presence to any reception area. Ensure the first point of call for your workplace features modern furnishings and accessories with a reception desk that will reinvigorate your entrance area and reflect your business.

Welcome is a stunning, contemporary design in white which shrouds an existing desk or can be bought with an 'Adapt' or 'Maestro 25' white frame desk. An optional D-end extension adds to the reception unit to give greater access and additional desk workspace. Welcome also allows for a company name and graphics to be added and remote control lighting to match your corporate identity.

# Details & Features

Desk Options

The reception unit shrouds an existing desk to provide a welcoming area for all visitors, from valued customers to prospective new starters arriving for an interview