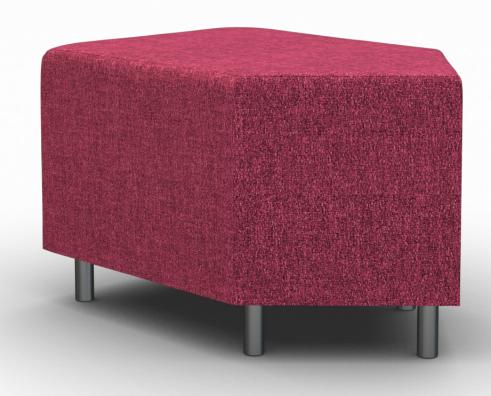

## PRODUCT DATA SPECIFICATION

Cubes & Arrows are light-weight breakout seating modules that can easily be configured to form meandering shapes. They can be used in open plan areas or for perimeters.

#### Materials

The framework is produced from a combination of solid timber, and wood-based sheet materials.

These structures are covered with CMHR (Combustion Modified High Resilience) Polyurethane foam for comfort and compliance with flammability requirements for contract use.

Upholstery fabrics are available in a wide selection of patterns, colours & weaves, suitable for longevity in public areas.

### Considerations

- Two Tone Upholstery available
- Choice of feet / castors
- Smooth upholstery lines helps to reduce ware when used.