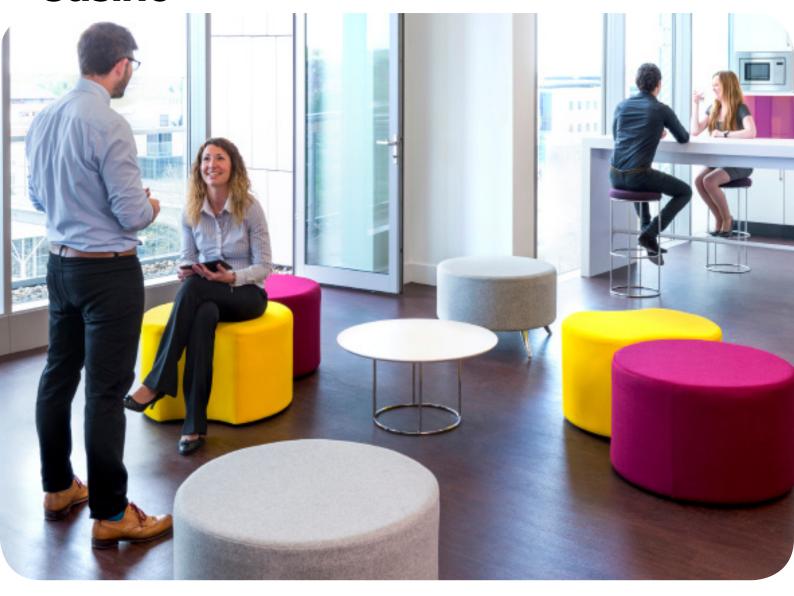

# Casino

5-10working days

5 year warranty

### Designed by Ocee

The Casino stool range is a great addition to any open space where touchdown seating allows people to take a break or catchup with colleagues in an informal environment.

The option of a single or double crescent enables a multitude of configurations to be created. Ball foot brushed chrome or polished chrome legs offer that extra finishing touch.