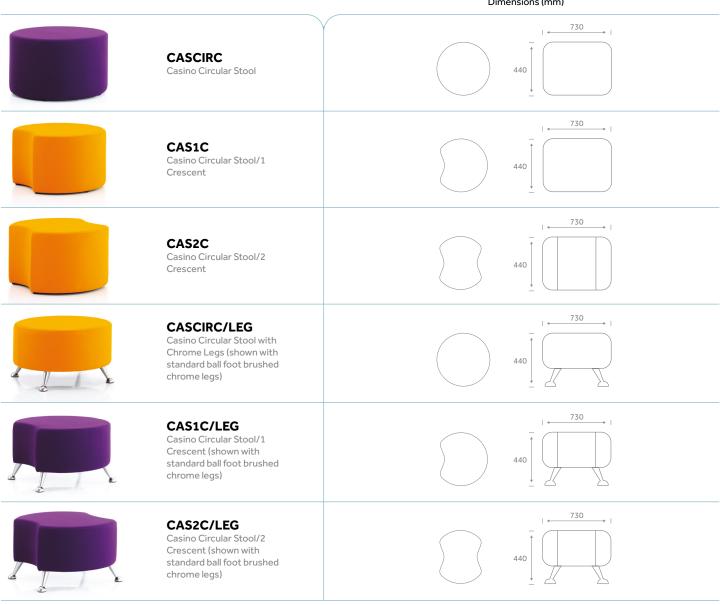

### Specifications & Options

Round, 1 crescent & 2 crescent options
Available in fabric, vinyl and leather
Available with ball foot brushed chrome or
polished chrome legs
CMHR foam

other weights on application

#### Dimensions (mm)