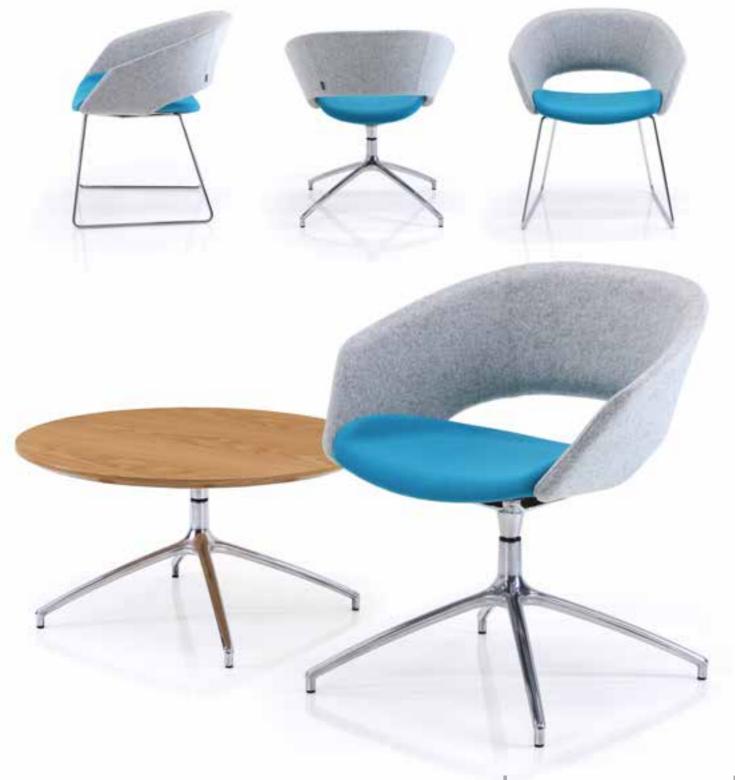

## song

Designed by Simon Pengelly, Song was inspired by a moment of pure creativity, capturing the simplicity and beauty of good seating. The Song tub chair provides a compact but supremely comfortable solution for break-out and informal meeting areas.

Used alone, or in combinations to provide a feature in foyers or a contemporary focussed feel to personal seating areas.

Simple, quiet and psychologically supportive, Song can provide a touch of luxury and effortless beauty in the office environment.