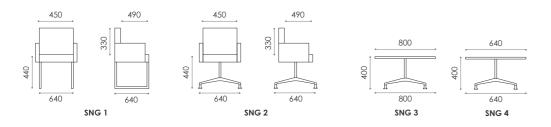

| code  | description                   | A | В | С | D | E | Hide | required | kg |
|-------|-------------------------------|---|---|---|---|---|------|----------|----|
| SNG 1 | medium back tub chair         |   |   |   |   |   |      | 1.5      | 10 |
| SNG 2 | medium back, swivel tub chair |   |   |   |   |   |      | 1.5      | 11 |
|       |                               |   |   |   |   |   |      |          |    |

| code  | description                  | mfc | lam | ven |
|-------|------------------------------|-----|-----|-----|
| SNG 3 | circular coffee table        |     |     |     |
| SNG 4 | double barreled coffee table |     |     |     |