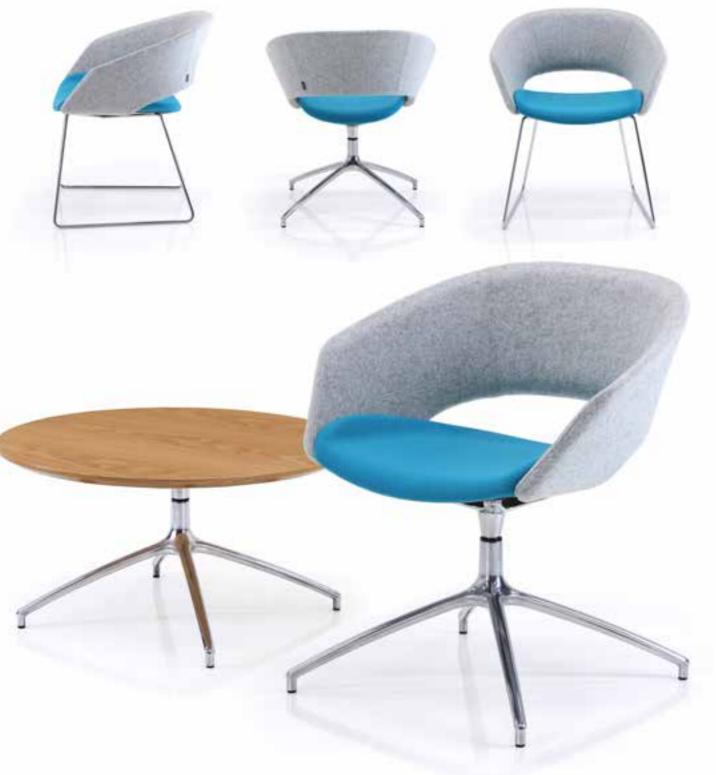

## song

Designed by Simon Pengelly, Song was inspired by a moment of pure creativity, capturing the simplicity and beauty of good seating. The Song tub chair provides a compact but supremely comfortable solution for break-out and informal meeting areas.

Used alone, or in combinations to provide a feature in foyers or a contemporary focussed feel to personal seating areas.

Simple, quiet and psychologically supportive, Song can provide a touch of luxury and effortless beauty in the office environment.

## Standard product information

| sidiladia producti information     |                                                                                |                                                                                |           |            |  |  |
|------------------------------------|--------------------------------------------------------------------------------|--------------------------------------------------------------------------------|-----------|------------|--|--|
| Frame:                             | Solid ste                                                                      | el wire frame, silver finish                                                   |           |            |  |  |
| Seat cushion:                      | Cold-cured combustion modified high resilient (CMHR) foam. Tailored upholstery |                                                                                |           |            |  |  |
| Back cushion:                      | Cold-cu                                                                        | Cold-cured combustion modified high resilient (CMHR) foam. Tailored upholstery |           |            |  |  |
| Base:                              | Polished                                                                       | Polished cast aluminium four star swivel base Veneer                           |           |            |  |  |
| table finishes:                    | Oak, Cherry, Natural Walnut, Maple Laminate table finishes:                    |                                                                                |           |            |  |  |
| Ice white                          |                                                                                |                                                                                |           | maple      |  |  |
| MFC table finish                   | es: Ice whit                                                                   | e, Oak, Natural walnut, M                                                      | aple      | mapio      |  |  |
|                                    |                                                                                |                                                                                |           | standard   |  |  |
| Options                            |                                                                                |                                                                                |           |            |  |  |
| Two tone uphols                    | stery                                                                          | Π                                                                              | + 10%     |            |  |  |
| Standard wood finishes, (as shown) |                                                                                | n)                                                                             | no charge |            |  |  |
| Stain to sample                    |                                                                                |                                                                                | + 10%     | the second |  |  |
| Chrome sled fro                    | ime                                                                            | СН                                                                             | £50 RRP   |            |  |  |
|                                    |                                                                                |                                                                                |           | cherry     |  |  |
|                                    |                                                                                |                                                                                |           |            |  |  |