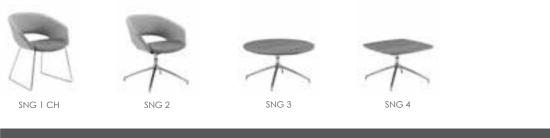

| code  | description                   | A | В | С | D | E | Hide | required | kg |
|-------|-------------------------------|---|---|---|---|---|------|----------|----|
| SNG 1 | medium back tub chair         |   |   |   |   |   |      | 1.5      | 10 |
| SNG 2 | medium back, swivel tub chair |   |   |   |   |   |      | 1.5      | 11 |
|       |                               |   |   |   |   |   |      |          |    |

| code  | description                  | mfc | lam | ven |
|-------|------------------------------|-----|-----|-----|
| SNG 3 | circular coffee table        |     |     |     |
| SNG 4 | double barreled coffee table |     |     |     |