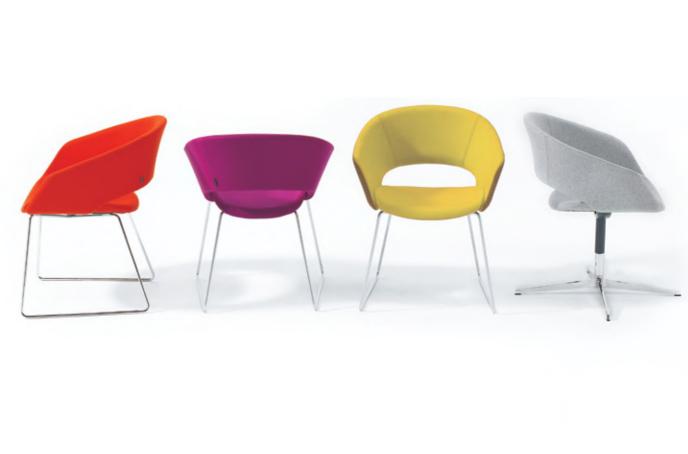

Soft Seating designed by Simon Pengelly

Song was inspired by a moment of pure creativity, capturing the simplicity and beauty of good seating. The Song tub chair provides a compact but supremely comfortable solution for breakout and informal meeting areas. Used alone, or in combinations to provide a feature in foyers or a contemporary focused feel to personal seating areas.

Simple, quiet and psychologically supportive, Song can provide a touch of luxury and effortless beauty in the office environment.

SNG 2\_ Medium back swivel tub chair with polished metal four star base, upholstered in Blazer Aston and Knightsbridge.