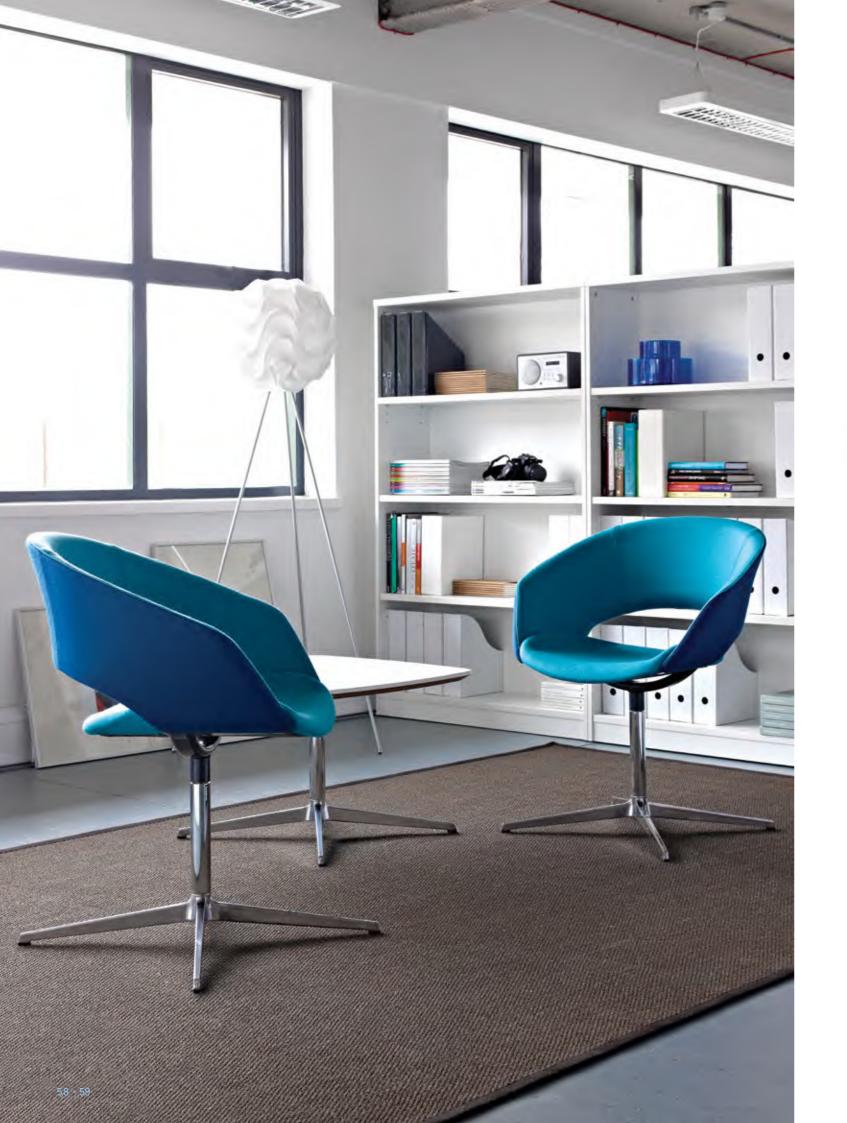

Simple, quiet and psychologically supportive, Song can provide a touch of luxury and effortless beauty in the office environment.

SNG 2\_ Medium back swivel tub chair with polished metal four star base, upholstered in Blazer Aston and Knightsbridge.

SNG 4\_ Low level double barrelled ice white laminate coffee table.