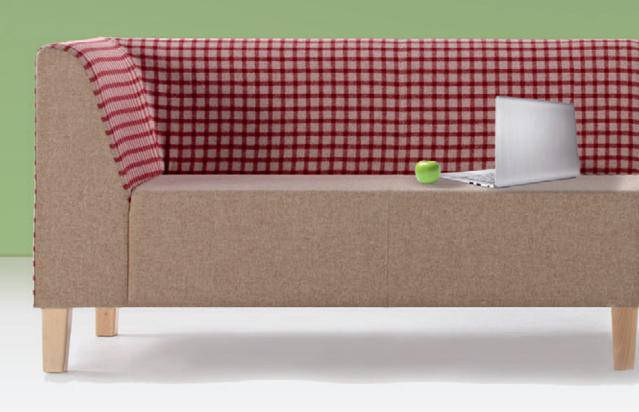

## elements Modular seating system

twelve elements endless possibilties

- 1 Elements Core is to 95% recyclable and environmental friendly wood construction is 100% FSC approved.
- 2 The range incorporates two sizes of power units which is convenient for any working environments.
- 3 Elements core is standard with solid beech legs, eco chrome legs as option are available.
- 4 Clever fabric panels allow creative use of fabrics.
- 5 Accessories include an optional linking system for greater stability.