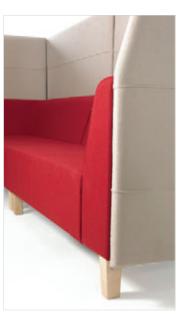

## four plus panels more privacy

- 1 Retro fitted panels as an upgrade to Elements Core. Panels are removable for reconfiguaration.
- 2 Panels are connected with zips for stability.
- 3 Sewing panels on the high backs allow to use different fabrics.
- 4 Linking accessories to link the Core Elements are necessary for greater stability.