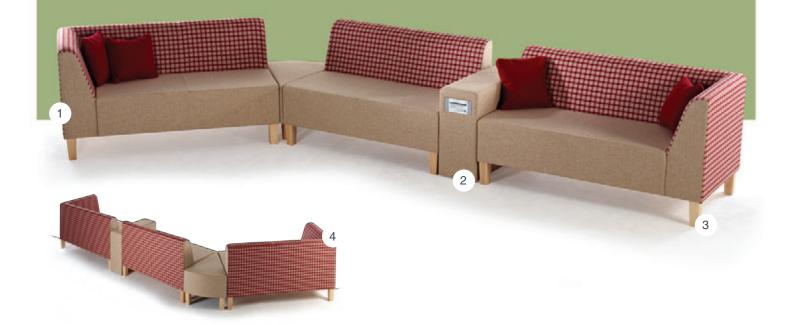

## elements Modular seating system

twelve elements endless possibilties

- 1 Elements Core is to 95% recyclable and environmental friendly wood construction is 100% FSC approved.
- 2 The range incorporates two sizes of power units which is convenient for any working environments.
- 3 Elements core is standard with solid beech legs, eco chrome legs as option are available.
- 4 Clever fabric panels allow creative use of fabrics.
- 5 Accessories include an optional linking system for greater stability.

## four plus panels more privacy

- 1 Retro fitted panels as an upgrade to Elements Core. Panels are removable for reconfiguaration.
- 2 Panels are connected with zips for stability.
- 3 Sewing panels on the high backs allow to use different fabrics.
- 4 Linking accessories to link the Core Elements are necessary for greater stability.