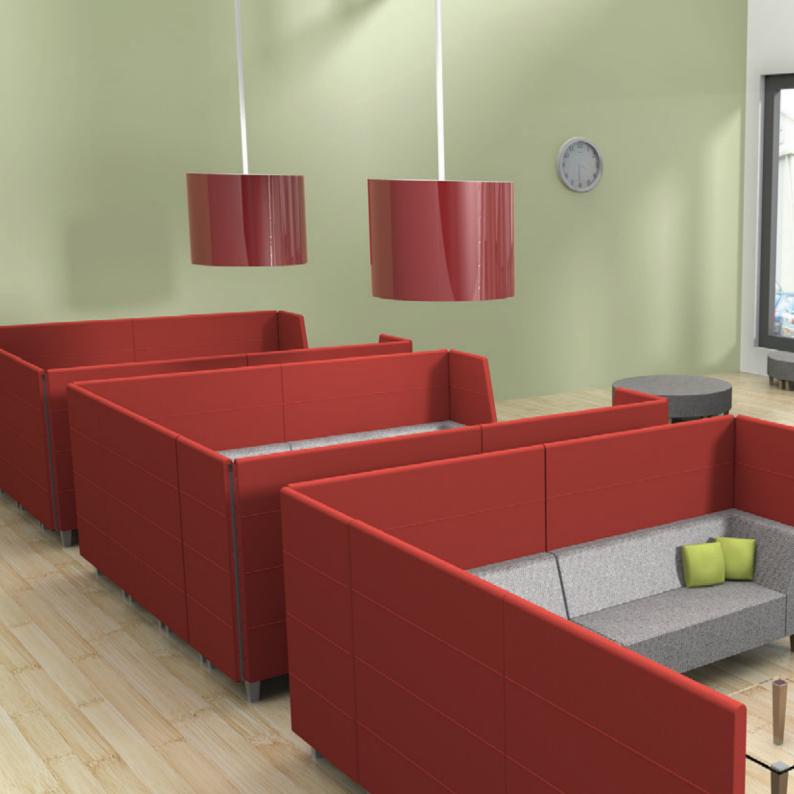

## four plus panels more privacy

- 1 Retro fitted panels as an upgrade to Elements Core. Panels are removable for reconfiguaration.
- 2 Panels are connected with zips for stability.
- 3 Sewing panels on the high backs allow to use different fabrics.
- 4 Linking accessories to link the Core Elements are necessary for greater stability.