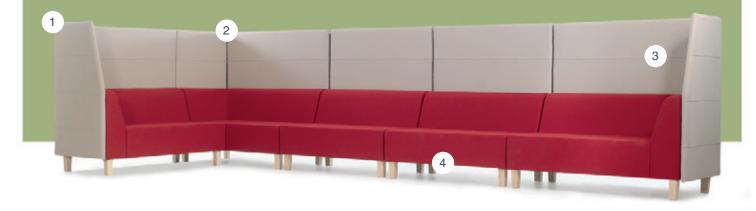

## four plus panels more privacy

- 1 Retro fitted panels as an upgrade to Elements Core. Panels are removable for reconfiguaration.
- 2 Panels are connected with zips for stability.
- 3 Sewing panels on the high backs allow to use different fabrics.
- 4 Linking accessories to link the Core Elements are necessary for greater stability.