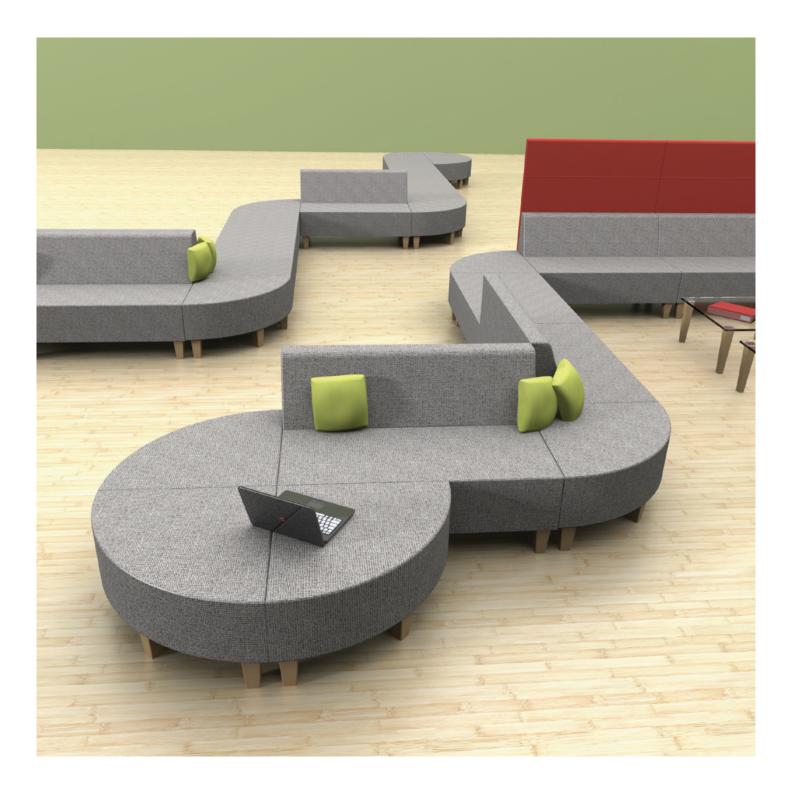

## elements Modular seating system

twelve elements endless possibilties

- 1 Elements Core is to 95% recyclable and environmental friendly wood construction is 100% FSC approved.
- 2 The range incorporates two sizes of power units which is convenient for any working environments.
- 3 Elements core is standard with solid beech legs, eco chrome legs as option are available.
- 4 Clever fabric panels allow creative use of fabrics.
- 5 Accessories include an optional linking system for greater stability.