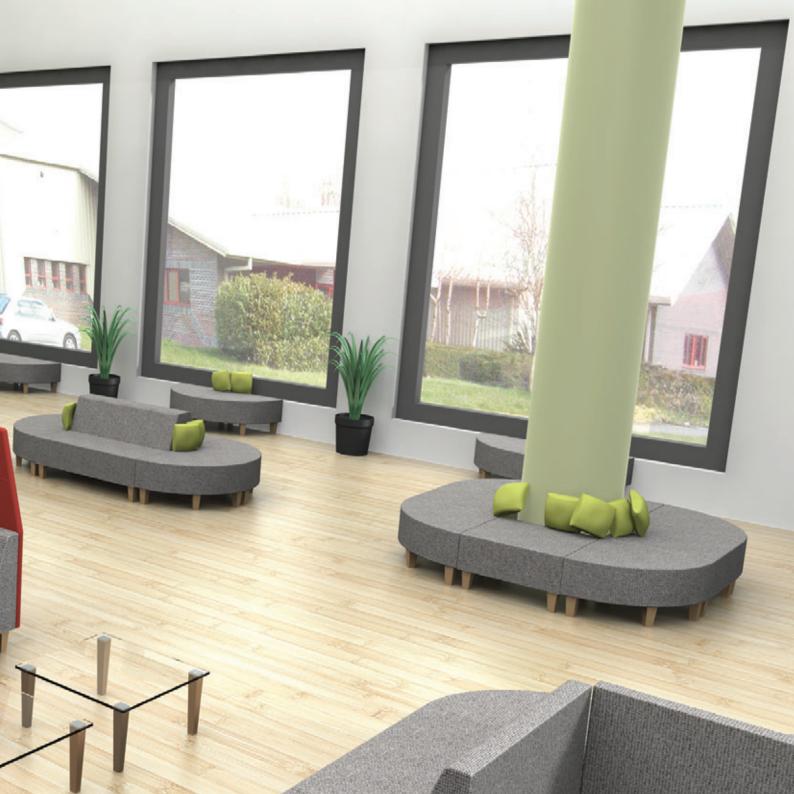

## elements Modular seating system

twelve elements endless possibilties

- 1 Elements Core is to 95% recyclable and environmental friendly wood construction is 100% FSC approved.
- 2 The range incorporates two sizes of power units which is convenient for any working environments.
- 3 Elements core is standard with solid beech legs, eco chrome legs as option are available.
- 4 Clever fabric panels allow creative use of fabrics.
- 5 Accessories include an optional linking system for greater stability.