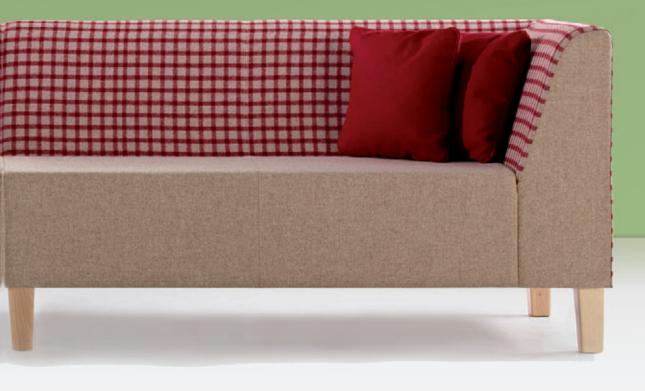

## elements Modular seating system

twelve elements endless possibilties

- 1 Elements Core is to 95% recyclable and environmental friendly wood construction is 100% FSC approved.
- 2 The range incorporates two sizes of power units which is convenient for any working environments.
- 3 Elements core is standard with solid beech legs, eco chrome legs as option are available.
- 4 Clever fabric panels allow creative use of fabrics.
- 5 Accessories include an optional linking system for greater stability.