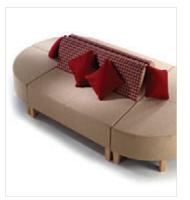

## elements Modular seating system

twelve elements endless possibilties

- 1 Elements Core is to 95% recyclable and environmental friendly wood construction is 100% FSC approved.
- 2 The range incorporates two sizes of power units which is convenient for any working environments.
- 3 Elements core is standard with solid beech legs, eco chrome legs as option are available.
- 4 Clever fabric panels allow creative use of fabrics.
- 5 Accessories include an optional linking system for greater stability.