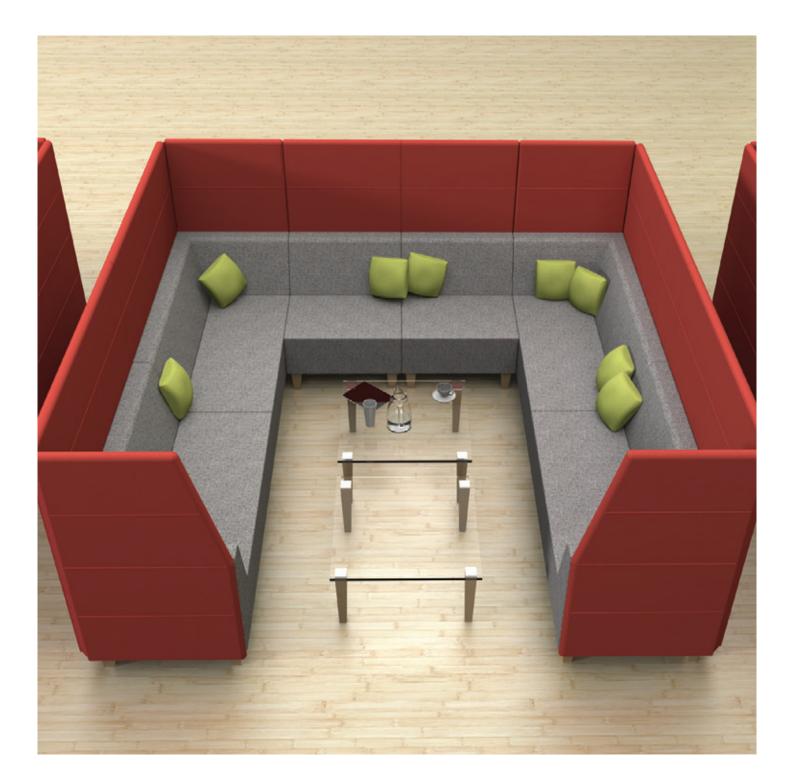

## elements Modular seating system

twelve elements endless possibilties

- 1 Elements Core is to 95% recyclable and environmental friendly wood construction is 100% FSC approved.
- 2 The range incorporates two sizes of power units which is convenient for any working environments.
- 3 Elements core is standard with solid beech legs, eco chrome legs as option are available.
- 4 Clever fabric panels allow creative use of fabrics.
- 5 Accessories include an optional linking system for greater stability.

## four plus panels more privacy

- 1 Retro fitted panels as an upgrade to Elements Core. Panels are removable for reconfiguaration.
- 2 Panels are connected with zips for stability.
- 3 Sewing panels on the high backs allow to use different fabrics.
- 4 Linking accessories to link the Core Elements are necessary for greater stability.