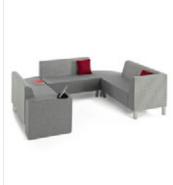

## four plus panels more privacy

- 1 Retro fitted panels as an upgrade to Elements Core. Panels are removable for reconfiguaration.
- 2 Panels are connected with zips for stability.
- 3 Sewing panels on the high backs allow to use different fabrics.
- 4 Linking accessories to link the Core Elements are necessary for greater stability.

## elements Modular seating system

twelve elements endless possibilties

- 1 Elements Core is to 95% recyclable and environmental friendly wood construction is 100% FSC approved.
- 2 The range incorporates two sizes of power units which is convenient for any working environments.
- 3 Elements core is standard with solid beech legs, eco chrome legs as option are available.
- 4 Clever fabric panels allow creative use of fabrics.
- 5 Accessories include an optional linking system for greater stability.