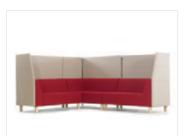

## four plus panels more privacy

- 1 Retro fitted panels as an upgrade to Elements Core. Panels are removable for reconfiguaration.
- 2 Panels are connected with zips for stability.
- 3 Sewing panels on the high backs allow to use different fabrics.
- 4 Linking accessories to link the Core Elements are necessary for greater stability.