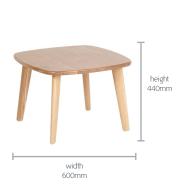

## Lux

The Lux table range comprises of three coffee and side tables in different heights and shapes. The tables feature solid oak legs matching the Lux seating range. Table tops can be specified as solid oak or white laminate with a polished and lacquered MDF edge. Tops have rounded edges and corners to reflect the soft shapes of the Lux soft seating range.

#### FEATURES AND OPTIONS

- Square, plectrum or rectangular shape
- Available in three different heights
- Tapered solid oak legs
- Table tops with rounded edges and corners
- Choose between solid oak table top or white laminate
- Laminate tops have polished and lacqured MDF edge

#### **DIMENSIONS**