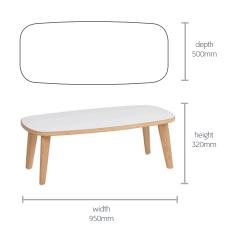

## Lux

The Lux table range comprises of three coffee and side tables in different heights and shapes. The tables feature solid oak legs matching the Lux seating range. Table tops can be specified as solid oak or white laminate with a polished and lacquered MDF edge. Tops have rounded edges and corners to reflect the soft shapes of the Lux soft seating range.

#### FEATURES AND OPTIONS

- Square, plectrum or rectangular shape
- Available in three different heights
- Tapered solid oak legs
- Table tops with rounded edges and corners
- Choose between solid oak table top or white laminate
- Laminate tops have polished and lacqured MDF edge

#### **DIMENSIONS**