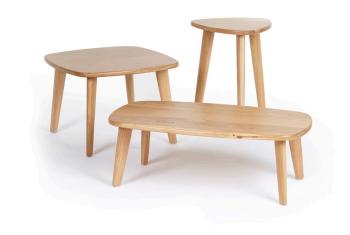

## Lux

The Lux table range comprises of three coffee and side tables in different heights and shapes. The tables feature solid oak legs matching the Lux seating range. Table tops can be specified as solid oak or white laminate with a polished and lacquered MDF edge. Tops have rounded edges and corners to reflect the soft shapes of the Lux soft seating range.

#### FEATURES AND OPTIONS

- Square, plectrum or rectangular shape
- Available in three different heights
- Tapered solid oak legs
- Table tops with rounded edges and corners
- Choose between solid oak table top or white laminate
- Laminate tops have polished and lacqured MDF edge