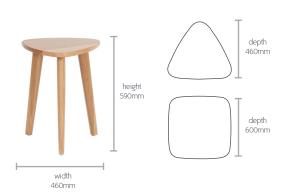

# planscape.co.uk

### **TABLES**

## Lux

The Lux table range comprises of three coffee and side tables in different heights and shapes. The tables feature solid oak legs matching the Lux seating range. Table tops can be specified as solid oak or white laminate with a polished and lacquered MDF edge. Tops have rounded edges and corners to reflect the soft shapes of the Lux soft seating range.



#### FEATURES AND OPTIONS

- Square, plectrum or rectangular shape
- Available in three different heights
- Tapered solid oak legs
- Table tops with rounded edges and corners
- Choose between solid oak table top or white laminate
- Laminate tops have polished and lacqured MDF edge

#### TABLE TOPS





#### WARRANTY

5 years

#### **DIMENSIONS**