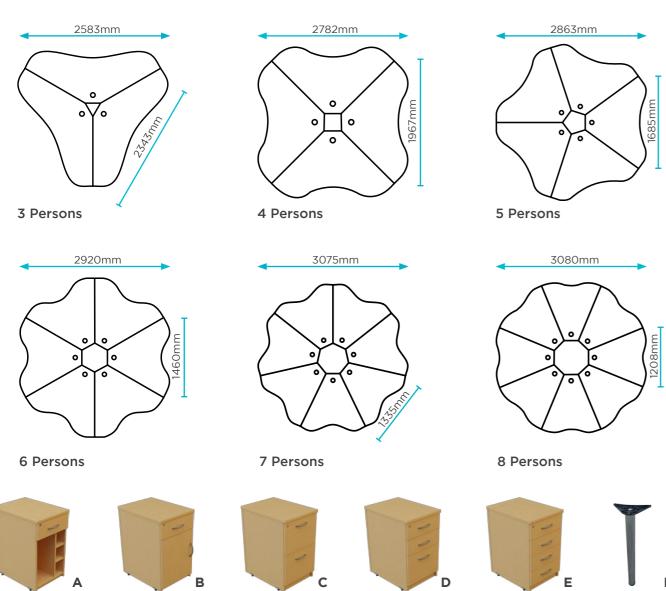

## CALL CENTRE

The Hawk range of Call Centre desking can accommodate from 3 to 8 people with ease. Each centre comes complete with a choice of pedestals or tubular legs.

| (  | Call  | C     | ent  | res   |
|----|-------|-------|------|-------|
| 2  | 5mm   | n on  | ly   |       |
| Ir | acluc | les i | nede | stals |

| 3 | GCCP3F |
|---|--------|
| 4 | GCCP4  |
| 5 | GCCP5F |
| 6 | GCCP6  |
| 7 | GCCP7F |
| 8 | GCCP8F |
|   |        |

With Screens

Without Screens

Pedestal options Suffix letter to call centre code

GCCCPUP GCCSDCUP

GCC2DP

CPU pedestal with shelves 1 shallow drawer and single door cupboard

2 filing drawers GCC3DP 2 shallow drawers and 1 filing drawer GCC4DP 4 shallow drawers GCCTUB Tubular legs, no pedestals - tops will share a leg **AVAILABLE BOARD FINISHES** Beech (B), Cherry (C), Japanese Ash (JA), Light Oak (LO), Modern Oak (MO), Maple (M), Plain Grey (PG), Portofino Cherry (PC), Silver (S), Swiss Elm (SE), Walnut (WA), White (WH) available in 18mm and 25mm.