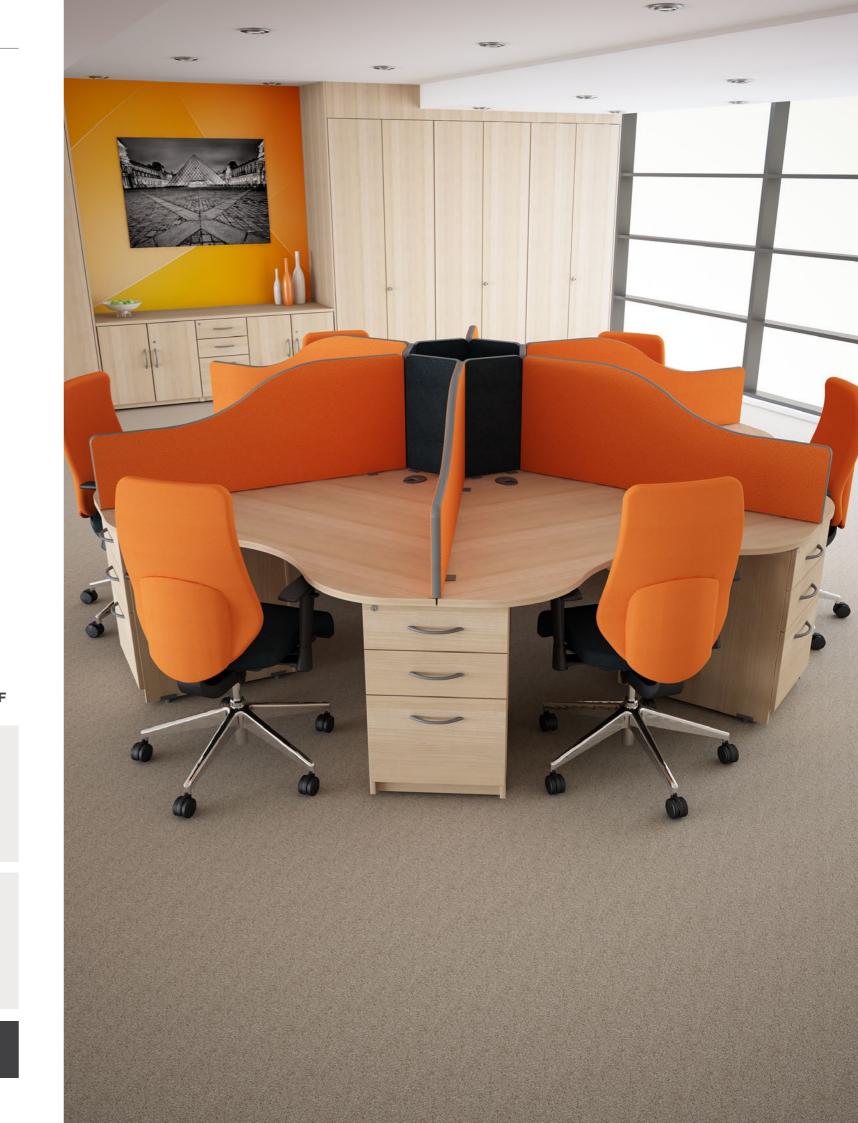

## CALL CENTRE

The Hawk range of Call Centre desking can accommodate from 3 to 8 people with ease. Each centre comes complete with a choice of pedestals or tubular legs.

| (  | Call  | C     | ent  | res   |
|----|-------|-------|------|-------|
| 2  | 5mm   | n on  | ly   |       |
| Ir | acluc | les i | nede | stals |