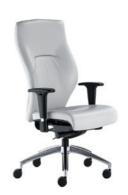

## planscape.co.uk

HIGH BACK BLAST EXEC CHAIR

With height adjustable arms and headrest

BX552

HIGH BACK BLAST EXEC CHAIR

With height adjustable arms

BX542

MEDIUM BACK BLAST EXEC VISITOR CHAIR

## STANDARD FEATURES

Ratchet back height adjustment, height adjustable arms and synchro mechanism with side tension, seat slide and black spider base as standard. All foams are combustion modified high resilient as standard. All gas lifts are suitable for users up to 150kg. For users over 115kg a polished base is recommended. Full 5 year guarantee.