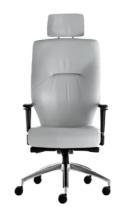

## planscape.co.uk

HIGH BACK BLAST EXEC CHAIR

With height adjustable arms and headrest

BX552

HIGH BACK BLAST EXEC CHAIR

With height adjustable arms

BX542

MEDIUM BACK BLAST EXEC VISITOR CHAIR

## STANDARD FEATURES

Ratchet back height adjustment, height adjustable arms and synchro mechanism with side tension, seat slide and black spider base as standard. All foams are combustion modified high resilient as standard. All gas lifts are suitable for users up to 150kg. For users over 115kg a polished base is recommended. Full 5 year guarantee.