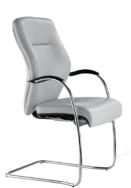

## planscape.co.uk

HIGH BACK BLAST EXEC CHAIR

With height adjustable arms and headrest

BX552

HIGH BACK BLAST EXEC CHAIR

With height adjustable arms

BX542

MEDIUM BACK BLAST EXEC VISITOR CHAIR

Chrome cantilever with fixed arms

480

490

460

570

BX031

**Seat Width** 

Seat Height