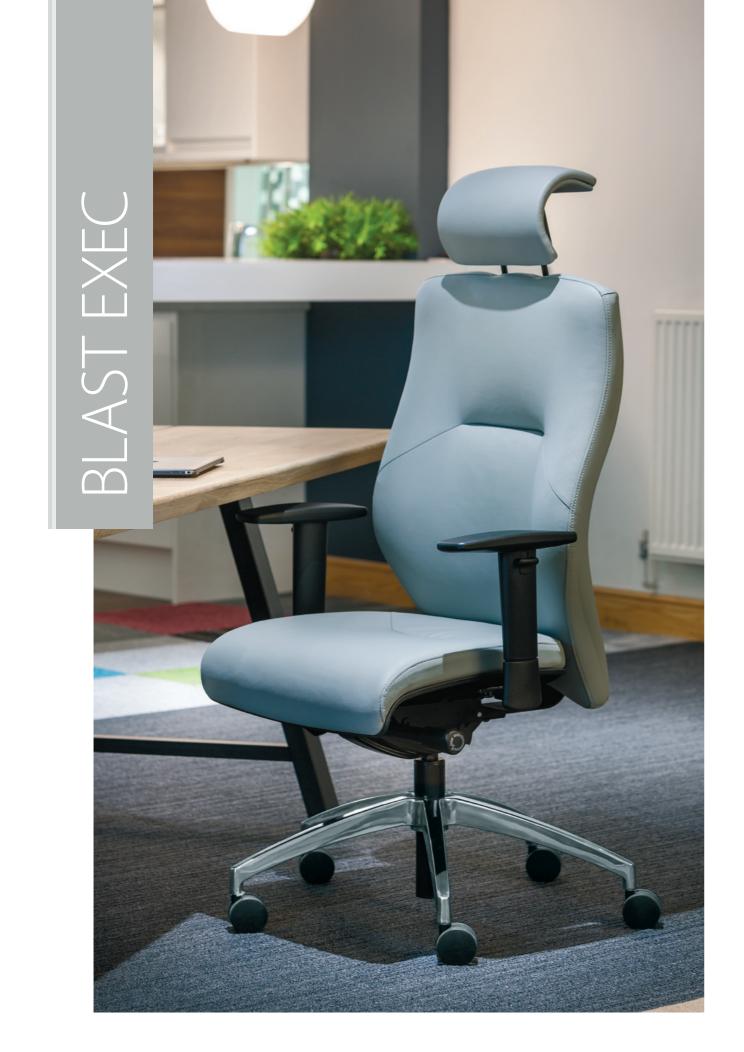

## planscape.co.uk

HIGH BACK BLAST EXEC CHAIR

With height adjustable arms and headrest

BX552

HIGH BACK BLAST EXEC CHAIR

With height adjustable arms

BX542

MEDIUM BACK BLAST EXEC VISITOR CHAIR

## STANDARD FEATURES

Ratchet back height adjustment, height adjustable arms and synchro mechanism with side tension, seat slide and black spider base as standard. All foams are combustion modified high resilient as standard. All gas lifts are suitable for users up to 150kg. For users over 115kg a polished base is recommended. Full 5 year guarantee.