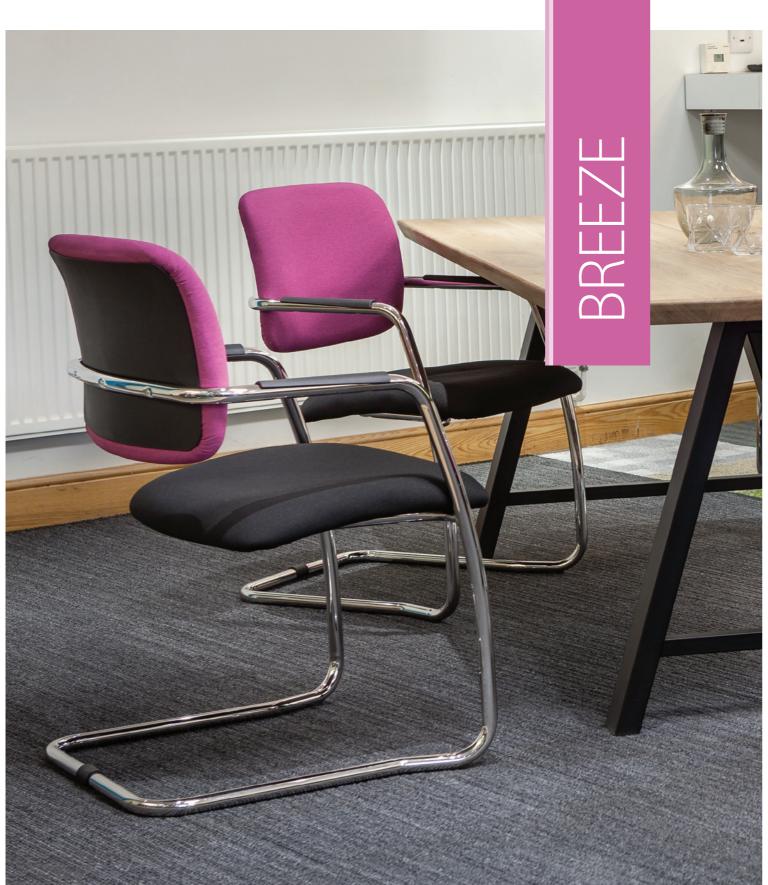

BC021

| 4                           |                    |
|-----------------------------|--------------------|
| MEDIUM BACK<br>BREEZE CHAIR | MEDIUM<br>BREEZE ( |
| With fixed arms             | With fixed         |

**STANDARD FEATURE** 

Stackable meeting room chairs. Chrome cantilever frame and four legged options. Full 5 year guarantee.

**OPTIONAL FEATURES** 

The following are optional extras to the range.

Upholstered Back Pad Add £25