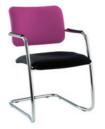

BC021

| 4                           |                    |
|-----------------------------|--------------------|
| MEDIUM BACK<br>BREEZE CHAIR | MEDIUM<br>BREEZE ( |
| With fixed arms             | With fixed         |

**STANDARD FEATURE** 

Stackable meeting room chairs. Chrome cantilever frame and four legged options. Full 5 year guarantee.

**OPTIONAL FEATURES** 

The following are optional extras to the range.

Upholstered Back Pad Add £25