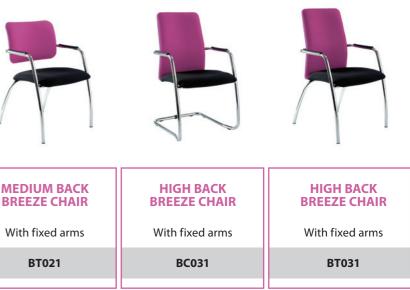

BC021

| 4                           |                    |
|-----------------------------|--------------------|
| MEDIUM BACK<br>BREEZE CHAIR | MEDIUM<br>BREEZE ( |
| With fixed arms             | With fixed         |

**STANDARD FEATURE** 

Stackable meeting room chairs. Chrome cantilever frame and four legged options. Full 5 year guarantee.

**OPTIONAL FEATURES** 

The following are optional extras to the range.

Upholstered Back Pad Add £25