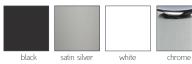

Frame finish available in black, satin, white or polished chrome

#### FRAME FINISH