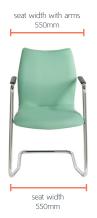

# CLASSIC VISTOR & MEETING Pepi Cantilever

From reception to boardroom the Pepi Cantilever, with a new and different look, suits a variety of environments.

Pepi Cantilever stacks neatly up to 3 chairs. The frame is available in four finishes: Black, satin, white or polished chrome. Optional glides are available to protect hard or polished floors. The new slim profile matches the look of the Pepi and Pepi Mesh task chairs perfectly.

Frame finish available in black, satin, white or polished chrome

# planscape.co.uk



#### FRAME FINISH



### Stacks up to 3 chairs

.

.

FEATURES AND OPTIONS

Optional glides available

Fully upholstered cantilever chair

#### STANDARDS

#### • <u>BS EN 16139:2013</u>

# WARRANTY

• 5 years

## DIMENSIONS