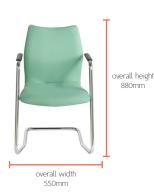

# CLASSIC VISTOR & MEETING Pepi Cantilever

From reception to boardroom the Pepi Cantilever, with a new and different look, suits a variety of environments.

Pepi Cantilever stacks neatly up to 3 chairs. The frame is available in four finishes: Black, satin, white or polished chrome. Optional glides are available to protect hard or polished floors. The new slim profile matches the look of the Pepi and Pepi Mesh task chairs perfectly.

Frame finish available in black, satin, white or polished chrome

# planscape.co.uk



#### FRAME FINISH



### Stacks up to 3 chairs

.

.

FEATURES AND OPTIONS

Optional glides available

Fully upholstered cantilever chair

#### STANDARDS

#### • <u>BS EN 16139:2013</u>

# WARRANTY

• 5 years

## DIMENSIONS