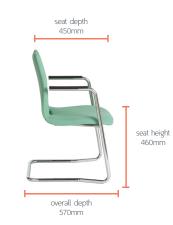

# CLASSIC VISTOR & MEETING Pepi Cantilever

From reception to boardroom the Pepi Cantilever, with a new and different look, suits a variety of environments.

Pepi Cantilever stacks neatly up to 3 chairs. The frame is available in four finishes: Black, satin, white or polished chrome. Optional glides are available to protect hard or polished floors. The new slim profile matches the look of the Pepi and Pepi Mesh task chairs perfectly.

Frame finish available in black, satin, white or polished chrome

# planscape.co.uk



#### FRAME FINISH



### Stacks up to 3 chairs

.

.

FEATURES AND OPTIONS

Optional glides available

Fully upholstered cantilever chair

#### STANDARDS

#### • <u>BS EN 16139:2013</u>

# WARRANTY

• 5 years

## DIMENSIONS