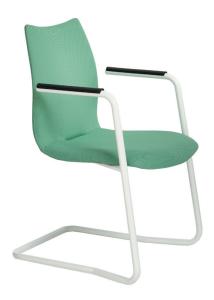

# CLASSIC VISTOR & MEETING Pepi Cantilever

From reception to boardroom the Pepi Cantilever, with a new and different look, suits a variety of environments.

Pepi Cantilever stacks neatly up to 3 chairs. The frame is available in four finishes: Black, satin, white or polished chrome. Optional glides are available to protect hard or polished floors. The new slim profile matches the look of the Pepi and Pepi Mesh task chairs perfectly.

### Stacks up to 3 chairs

.

.

FEATURES AND OPTIONS

Optional glides available

Fully upholstered cantilever chair