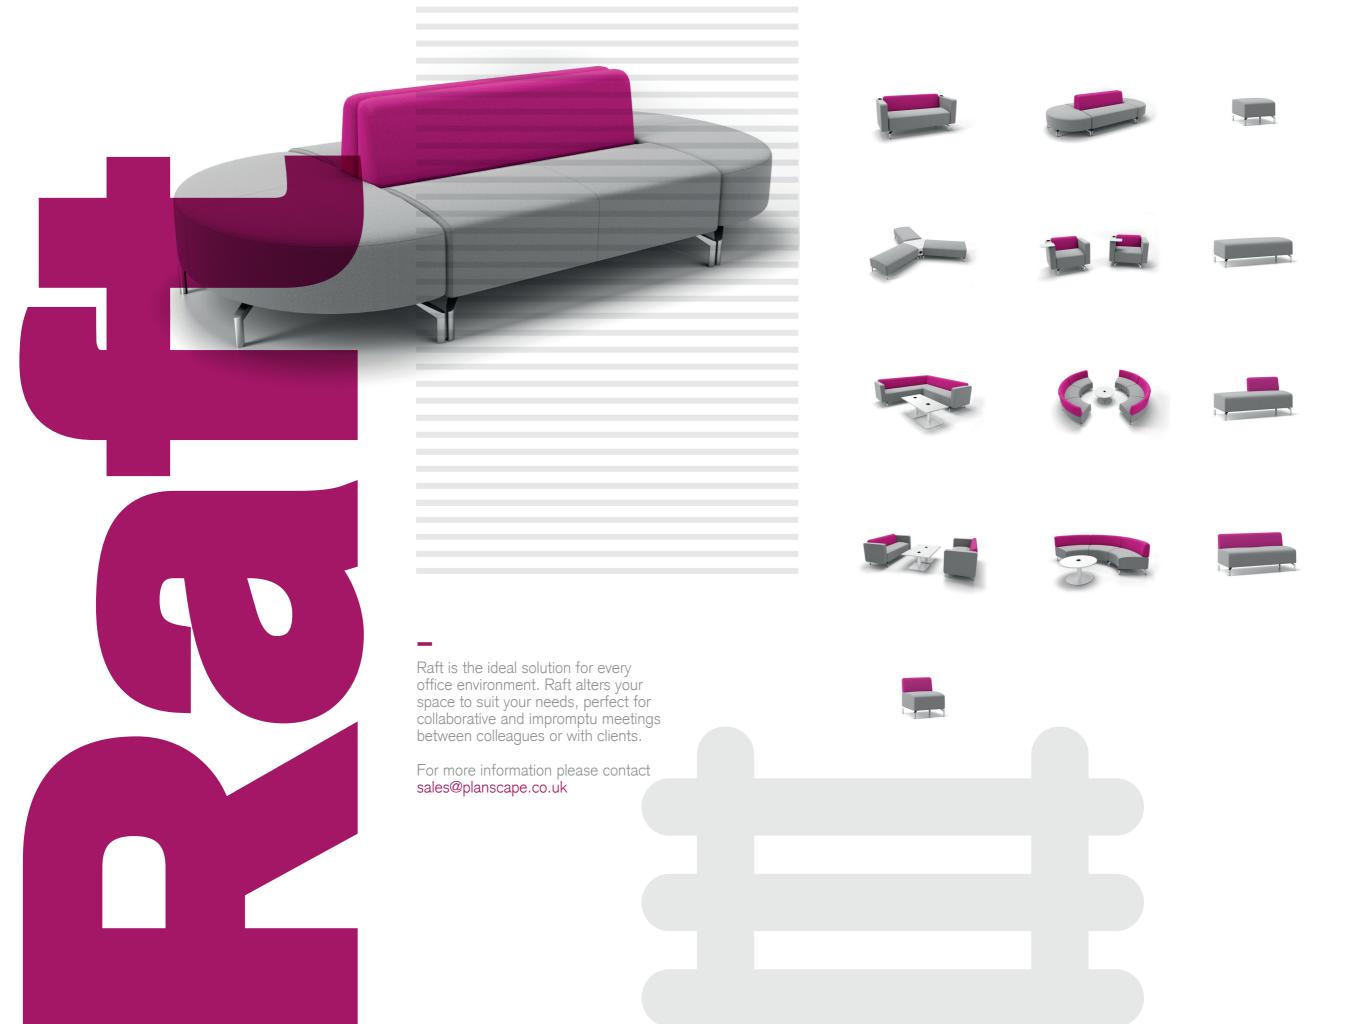

INTRODUCING RAFT

planscape.co.uk

STYLE YOUR SPACE

## agile working

If you're looking to create a flexible and productive working environment, there's a Raft of options available to you.

Raft is a modular system available in a variety of configurations allowing you to create the seating solution you need.

45° Units Reef Table

Designed with agile working in mind, Raft modules include single and double benches, corner pieces and curved sections. Optional integrated power and data further establish this as the flexible seat for the flexible worker.

Inspiring spaces can be created using Raft units, which can be configured to enhance any interior style. This makes them perfect for collaborative meeting spaces and ideal for sudden breakout discussions.