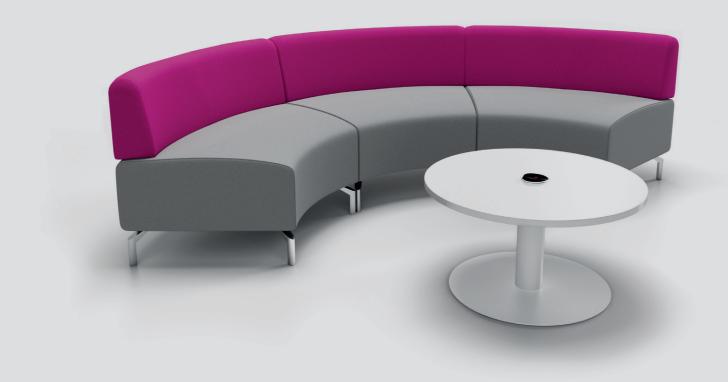

## agile working

If you're looking to create a flexible and productive working environment, there's a Raft of options available to you.

Raft is a modular system available in a variety of configurations allowing you to create the seating solution you need.

45° Units Reef Table

Designed with agile working in mind, Raft modules include single and double benches, corner pieces and curved sections. Optional integrated power and data further establish this as the flexible seat for the flexible worker.

Inspiring spaces can be created using Raft units, which can be configured to enhance any interior style. This makes them perfect for collaborative meeting spaces and ideal for sudden breakout discussions.