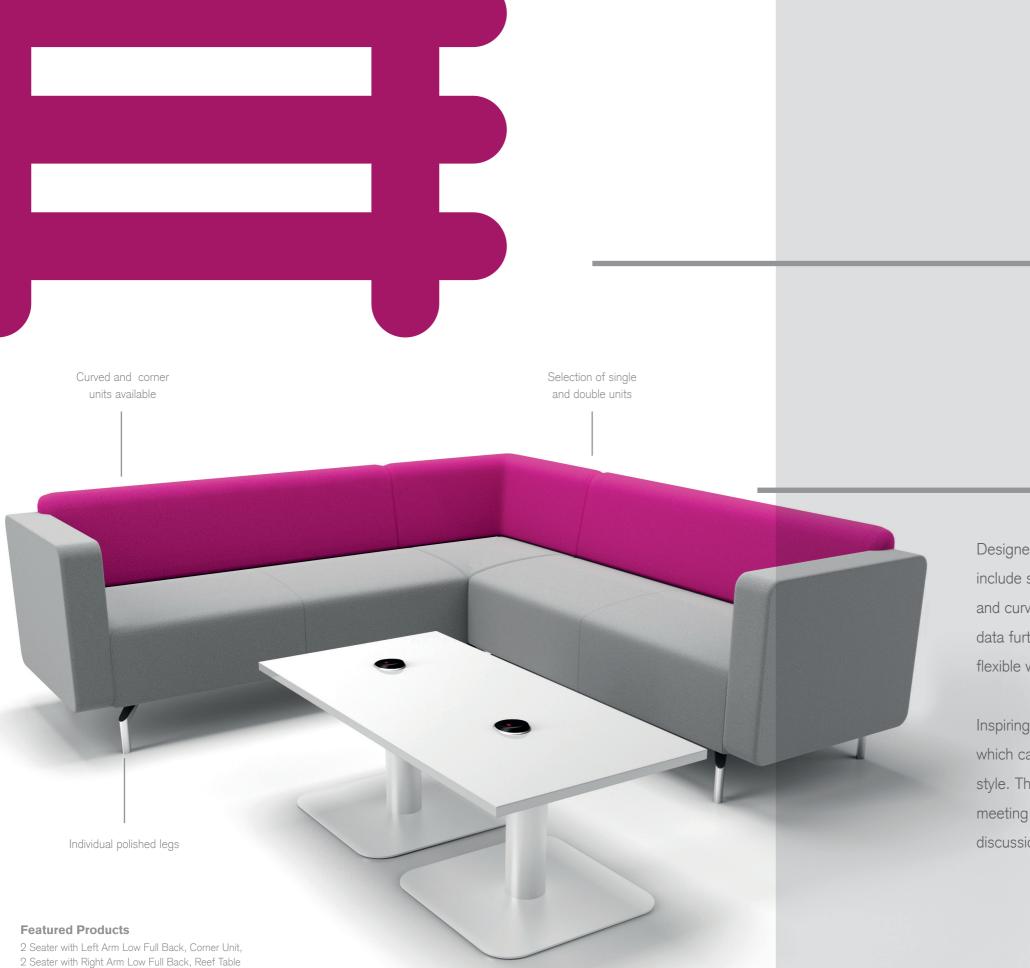

45° Units Reef Table

Designed with agile working in mind, Raft modules include single and double benches, corner pieces and curved sections. Optional integrated power and data further establish this as the flexible seat for the flexible worker.

## **Options**

- · Selection of single and double units
- · Curved and corner units available
- Individual polished legs
- CMHR foam
- · FSC certified as standard
- Certified to BS EN 15373: 2007, Level 2