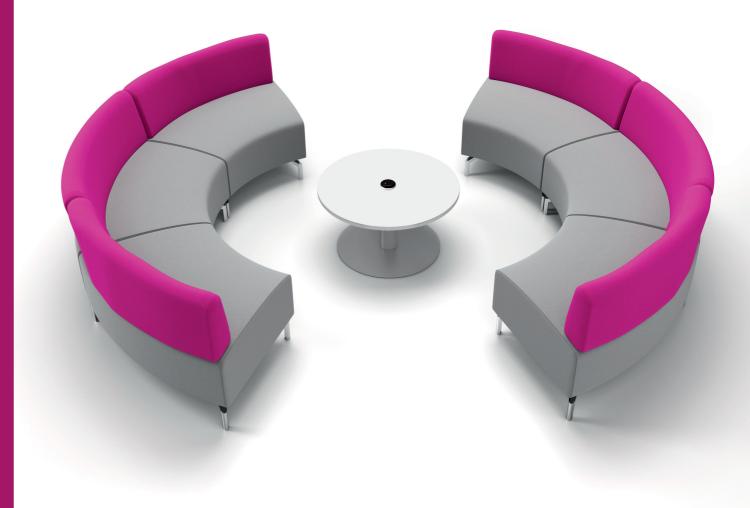

## agile working

If you're looking to create a flexible and productive working environment, there's a Raft of options available to you.

Raft is a modular system available in a variety of configurations allowing you to create the seating solution you need.

45° Units Reef Table

Designed with agile working in mind, Raft modules include single and double benches, corner pieces and curved sections. Optional integrated power and data further establish this as the flexible seat for the flexible worker.

Inspiring spaces can be created using Raft units, which can be configured to enhance any interior style. This makes them perfect for collaborative meeting spaces and ideal for sudden breakout discussions.