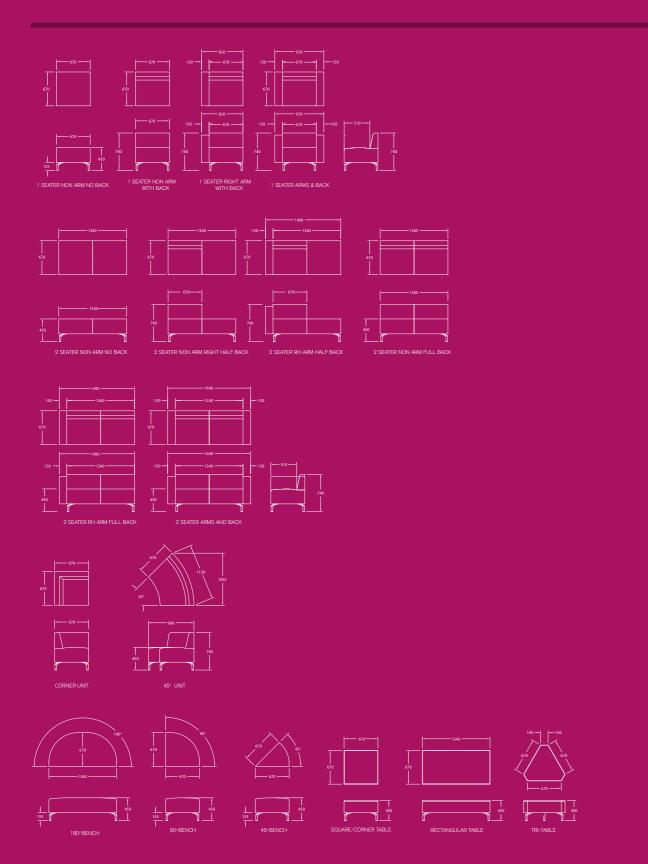

## specifications

## **Features**

## **Options**

- · Selection of single and double units
- · Curved and corner units available
- Individual polished legs
- CMHR foam
- · FSC certified as standard
- Certified to BS EN 15373: 2007, Level 2

- Arms
- Back
- Braked castors
- Linking mechanism
- Power and data