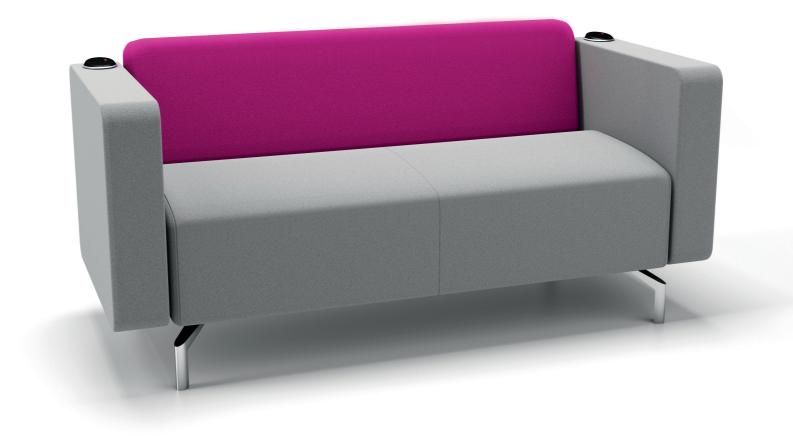

## **Options**

- · Selection of single and double units
- · Curved and corner units available
- Individual polished legs
- CMHR foam
- · FSC certified as standard
- Certified to BS EN 15373: 2007, Level 2

- Arms
- Back
- Braked castors
- Linking mechanism
- Power and data