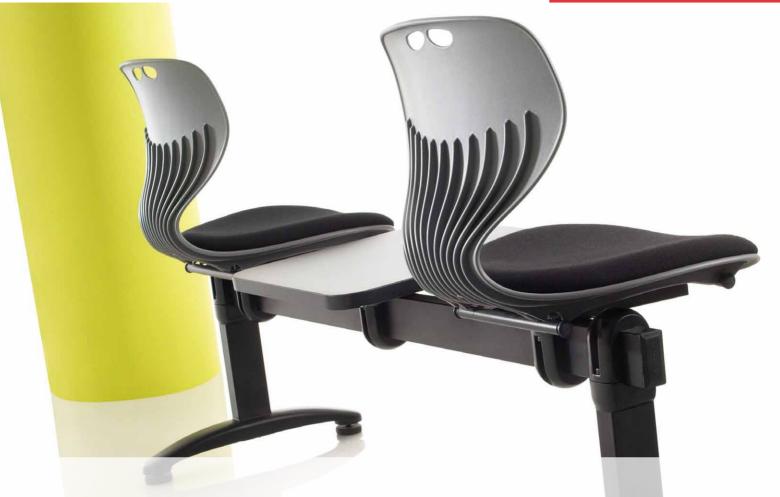

## Mata

Mata delivers the same eye-catching design in beam configuration and offers all the features of flexibility, durability and practicality you would expect from this chair.

- Table option available in two shapes
- Floor fixings available
- Wide range of fabrics available
- Scotchgard<sup>™</sup> option available on upholstered pads

▲ Seat dimensions SW500 SD510mm

- ▲ 3 Seat Fixed Beam H830 W1400 D510 SH450mm MATABEAM3
- ▲ 4 Seat Fixed Beam H830 W1900 D510 SH450mm MATABEAM4
- ▲ 5 Seat Fixed Beam H830 W2400 D510 SH450mm MATABEAM5