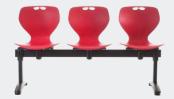

## Mata

Mata delivers the same eye-catching design in beam configuration and offers all the features of flexibility, durability and practicality you would expect from this chair.

- Table option available in two shapes
- Floor fixings available
- Wide range of fabrics available
- Scotchgard<sup>™</sup> option available on upholstered pads

▲ Seat dimensions SW500 SD510mm

- ▲ 3 Seat Fixed Beam H830 W1400 D510 SH450mm MATABEAM3
- ▲ 4 Seat Fixed Beam H830 W1900 D510 SH450mm MATABEAM4
- ▲ 5 Seat Fixed Beam H830 W2400 D510 SH450mm MATABEAM5

## Table Shape Options Standard Beam Finish Black EPC Standard Shell Colours Black Blue Red Grey Custom shell colours are available subject to minimum order quantities, please call for details.