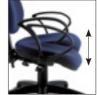

|

Features

Description

reatures

FR021

**Product Code** 

| HIGH BACK VISITOR | HIGH BACK VISITOR |
|-------------------|-------------------|
| FORCE CHAIR       | FORCE CHAIR       |
| With fixed arms   | Without arms      |

FR020

Without arms

DRAUGHTSMAN HIGH BACK FORCE CHAIR

without anns

FR220D

| 480 | 480 | 480       |
|-----|-----|-----------|
| 480 | 480 | 540 - 880 |
| 450 | 450 | 450       |

## STANDARD FEATURES

Permanent contact back mechanism. All foams are combustion modified high resilient as standard. All gas lifts are suitable for users up to 150kg. For users over 115kg a polished base is recommended. All chairs are tested to BS EN 5459-2:2000 + A2:2008.





## OPTIONAL FEATURES

The following are optional extras to the range.



Polished Base

580





500







Silver Base Seat Tilt

Seat Slide

Fo

Folding Arm II

Inflatable Lumbar