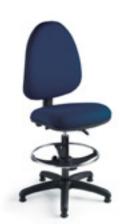

FR020

Without arms

DRAUGHTSMAN HIGH BACK FORCE CHAIR

without anns

FR220D

| 480 | 480 | 480       |
|-----|-----|-----------|
| 480 | 480 | 540 - 880 |
| 450 | 450 | 450       |