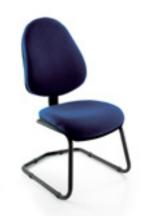

Features

Description

reatures

FR021

**Product Code** 

| HIGH BACK VISITOR | HIGH BACK VISITOR |
|-------------------|-------------------|
| FORCE CHAIR       | FORCE CHAIR       |
| With fixed arms   | Without arms      |