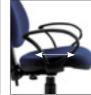

|

Features

Description

reatures

FR021

**Product Code** 

| HIGH BACK VISITOR | HIGH BACK VISITOR |
|-------------------|-------------------|
| FORCE CHAIR       | FORCE CHAIR       |
| With fixed arms   | Without arms      |

FR020

Without arms

DRAUGHTSMAN HIGH BACK FORCE CHAIR

without anns

FR220D

| 480 | 480 | 480       |
|-----|-----|-----------|
| 480 | 480 | 540 - 880 |
| 450 | 450 | 450       |

## STANDARD FEATURES

Permanent contact back mechanism. All foams are combustion modified high resilient as standard. All gas lifts are suitable for users up to 150kg. For users over 115kg a polished base is recommended. All chairs are tested to BS EN 5459-2:2000 + A2:2008.





## OPTIONAL FEATURES

The following are optional extras to the range.



Polished Base

580





500







Silver Base Seat Tilt

Seat Slide

Fo

Folding Arm II

Inflatable Lumbar