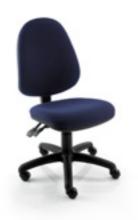

FR020

Without arms

DRAUGHTSMAN HIGH BACK FORCE CHAIR

without anns

FR220D

| 480 | 480 | 480       |
|-----|-----|-----------|
| 480 | 480 | 540 - 880 |
| 450 | 450 | 450       |