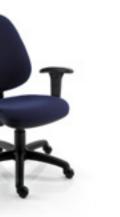

## force

force

| D | es | cri | pt | io | n |
|---|----|-----|----|----|---|
|   |    |     | •  |    |   |

**Features** 

**Product Code** 

| HIGH BACK FORCE CHAIR       | HIGH BACK FORCE CHAIR | HIGH BACK FORCE CHAIR |
|-----------------------------|-----------------------|-----------------------|
| With height adjustable arms | With fixed arms       | Without arms          |
| FR222                       | FR221                 | FR220                 |
|                             |                       |                       |
|                             |                       |                       |
|                             |                       |                       |
|                             |                       |                       |
|                             |                       |                       |
|                             |                       |                       |
|                             |                       |                       |
| 480                         | 480                   | 480                   |
| 480 - 630                   | 480 - 630             | 480 - 630             |
| 450                         | 450                   | 450                   |
| 640                         | 560                   | 480                   |