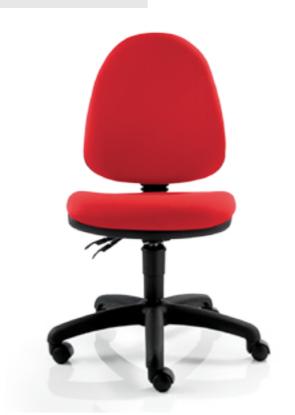

## force

force

| D | es | cri | pt | io | n |
|---|----|-----|----|----|---|
|   |    |     | •  |    |   |

**Features** 

**Product Code** 

| HIGH BACK FORCE CHAIR       | HIGH BACK FORCE CHAIR | HIGH BACK FORCE CHAIR |
|-----------------------------|-----------------------|-----------------------|
| With height adjustable arms | With fixed arms       | Without arms          |
| FR222                       | FR221                 | FR220                 |
|                             |                       |                       |
|                             |                       |                       |
|                             |                       |                       |
|                             |                       |                       |
|                             |                       |                       |
|                             |                       |                       |
|                             |                       |                       |
| 480                         | 480                   | 480                   |
| 480 - 630                   | 480 - 630             | 480 - 630             |
| 450                         | 450                   | 450                   |
| 640                         | 560                   | 480                   |