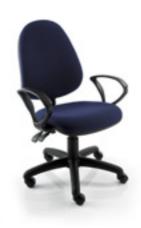

## force

force

| D | es | cri | pt | io | n |
|---|----|-----|----|----|---|
|   |    |     | •  |    |   |

**Features** 

**Product Code** 

| HIGH BACK FORCE CHAIR       | HIGH BACK FORCE CHAIR | HIGH BACK FORCE CHAIR |
|-----------------------------|-----------------------|-----------------------|
| With height adjustable arms | With fixed arms       | Without arms          |
| FR222                       | FR221                 | FR220                 |
|                             |                       |                       |
|                             |                       |                       |
|                             |                       |                       |
|                             |                       |                       |
|                             |                       |                       |
|                             |                       |                       |
|                             |                       |                       |
| 480                         | 480                   | 480                   |
| 480 - 630                   | 480 - 630             | 480 - 630             |
| 450                         | 450                   | 450                   |
| 640                         | 560                   | 480                   |