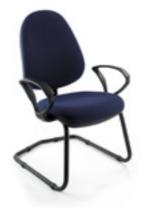

Features

Description

reatures

FR021

**Product Code** 

| HIGH BACK VISITOR | HIGH BACK VISITOR |
|-------------------|-------------------|
| FORCE CHAIR       | FORCE CHAIR       |
| With fixed arms   | Without arms      |