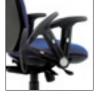

## force

force

| D | es | cri | pt | io | n |
|---|----|-----|----|----|---|
|   |    |     | •  |    |   |

**Features** 

**Product Code** 

| HIGH BACK FORCE CHAIR       | HIGH BACK FORCE CHAIR | HIGH BACK FORCE CHAIR |
|-----------------------------|-----------------------|-----------------------|
| With height adjustable arms | With fixed arms       | Without arms          |
| FR222                       | FR221                 | FR220                 |
|                             |                       |                       |
|                             |                       |                       |
|                             |                       |                       |
|                             |                       |                       |
|                             |                       |                       |
|                             |                       |                       |
|                             |                       |                       |
| 480                         | 480                   | 480                   |
| 480 - 630                   | 480 - 630             | 480 - 630             |
| 450                         | 450                   | 450                   |
| 640                         | 560                   | 480                   |