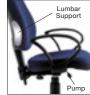

|

Features

Description

reatures

FR021

**Product Code** 

| HIGH BACK VISITOR | HIGH BACK VISITOR |
|-------------------|-------------------|
| FORCE CHAIR       | FORCE CHAIR       |
| With fixed arms   | Without arms      |

FR020

Without arms

DRAUGHTSMAN HIGH BACK FORCE CHAIR

without anns

FR220D

| 480 | 480 | 480       |
|-----|-----|-----------|
| 480 | 480 | 540 - 880 |
| 450 | 450 | 450       |

## STANDARD FEATURES

Permanent contact back mechanism. All foams are combustion modified high resilient as standard. All gas lifts are suitable for users up to 150kg. For users over 115kg a polished base is recommended. All chairs are tested to BS EN 5459-2:2000 + A2:2008.





## OPTIONAL FEATURES

The following are optional extras to the range.



Polished Base

580





500







Silver Base Seat Tilt

Seat Slide

Fo

Folding Arm II

Inflatable Lumbar