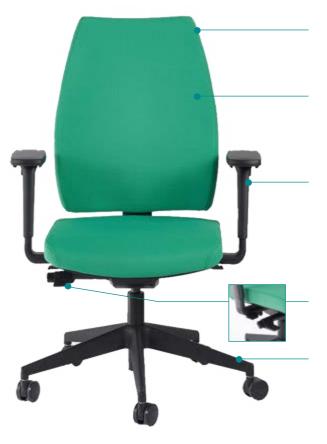

## PEPI - THE FAMILY FEELING

The new overall shape of the Pepi task chair has given it a completely new look. However the intial concept of Pepi has not been lost, as the fully upholstered back is still creating vibrant, engaging workspaces with minimal effort.

fully upholstered back for that extra engaging work environment

4D height adjustable arm option to suit individual requirements

Balance mechanism with self weight adjustment for ease of use

base options: black nylon or polished aluminium