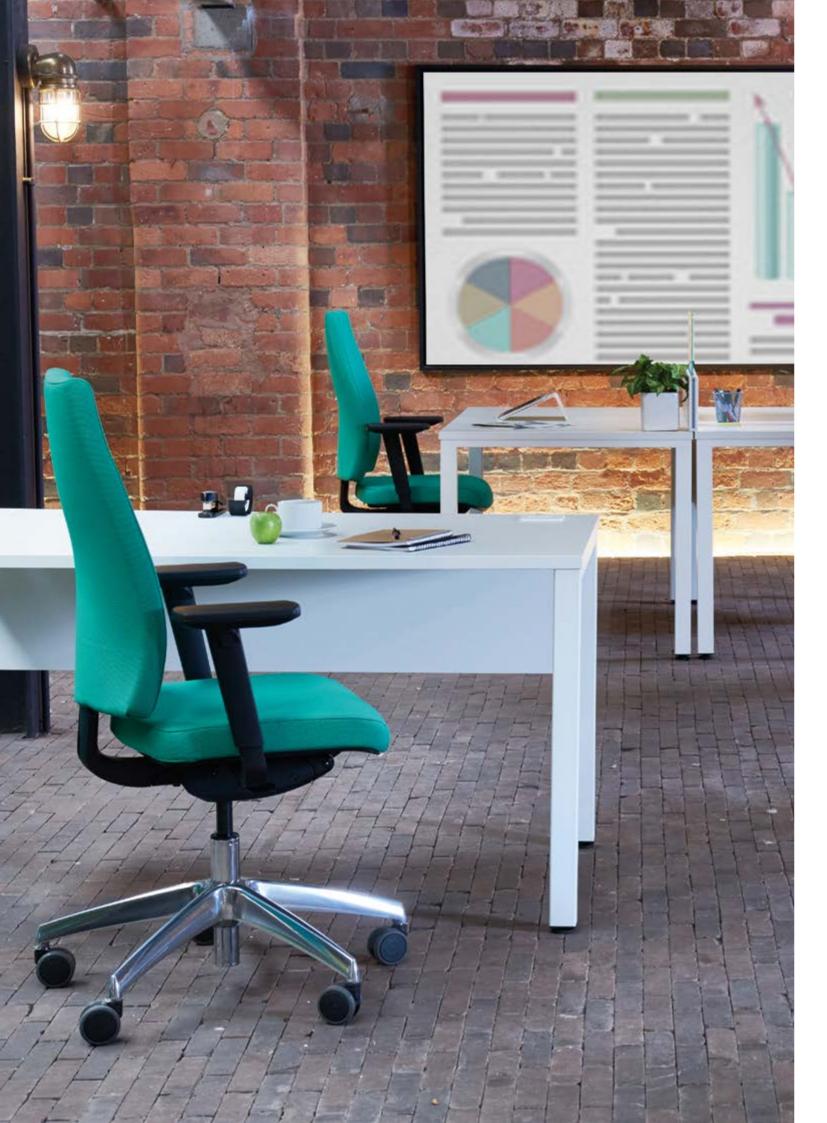

## - Pepi new shape, new look

## PEPI - THE FAMILY FEELING

The new overall shape of the Pepi task chair has given it a completely new look. However the intial concept of Pepi has not been lost, as the fully upholstered back is still creating vibrant, engaging workspaces with minimal effort.

Not only this but the new shape also matches so well with Pepi Mesh that the two go hand in hand in any office space, creating that family feeling, along with the Pepi Cantilever . Therefore suitable for kitting out every workforce with the best and most comfortable range avaliable on the market. new back shape matches the Pepi Mesh and increases comfort

fully upholstered back for that extra engaging work environment

4D height adjustable arm option to suit individual requirements

Balance mechanism with self weight adjustment for ease of use

base options: black nylon or polished aluminium