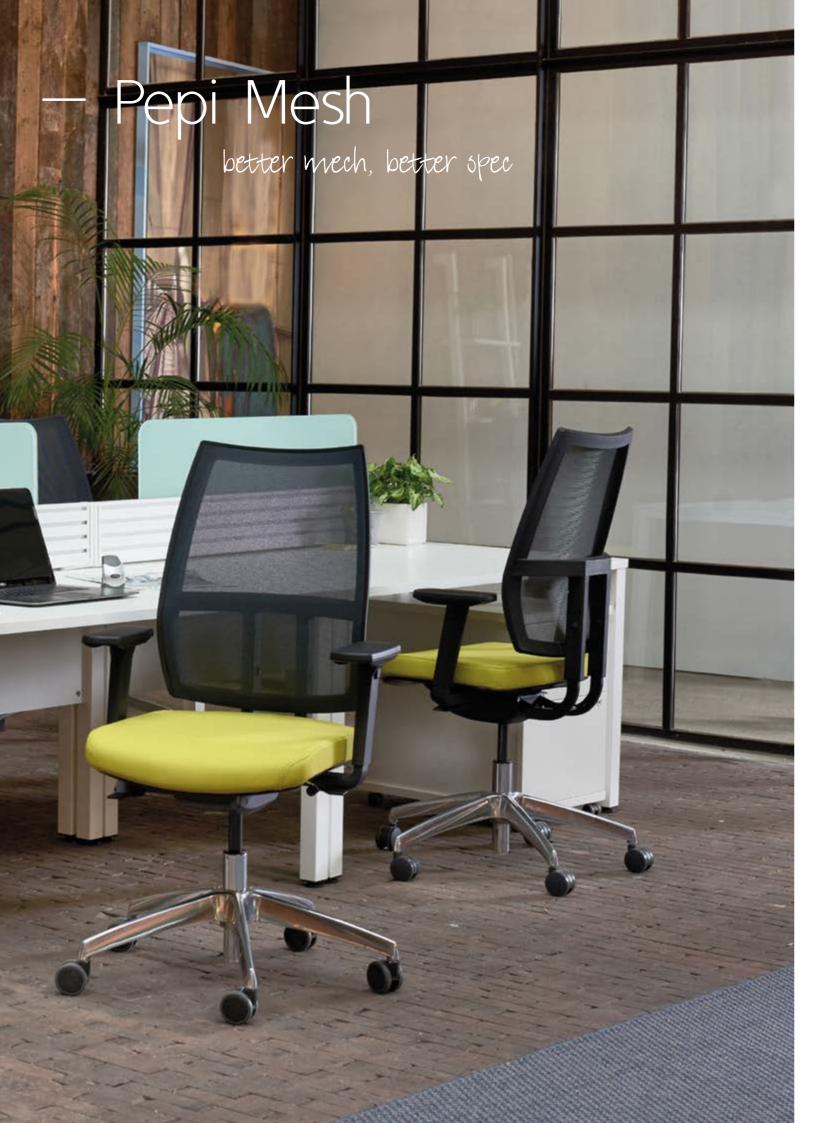

## PEPI MESH - MESH IS BEST

Easy adjustment and meeting individual requirements are paramount when it comes to the Pepi Mesh task chair. Pepi Mesh offers the user full support and ultimate comfort with the new Balance mechanism.

As well as the above Pepi Mesh also comes with a fully upholstered seat and a choice of colourful mesh backs, making Pepi Mesh the most eye catching chair in the workplace. height adjustable, supportive and breathable mesh back

back shaped to match Pepi, creating a seamless workplace

4D height adjustable arm option to suit individual requirements

Balance mechanism with self weight adjustment for ease of use

base options: black nylon or polished aluminium

also avaliable with Lumbar support