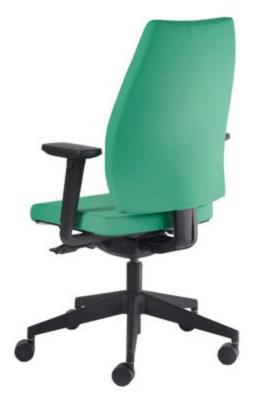

## PEPI - THE FAMILY FEELING

The new overall shape of the Pepi task chair has given it a completely new look. However the intial concept of Pepi has not been lost, as the fully upholstered back is still creating vibrant, engaging workspaces with minimal effort.

fully upholstered back for that extra engaging work environment

4D height adjustable arm option to suit individual requirements

Balance mechanism with self weight adjustment for ease of use

base options: black nylon or polished aluminium