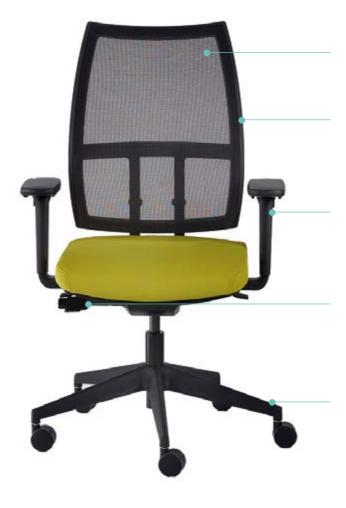

## PEPI MESH - MESH IS BEST

Easy adjustment and meeting individual requirements are paramount when it comes to the Pepi Mesh task chair. Pepi Mesh offers the user full support and ultimate comfort with the new Balance mechanism.

As well as the above Pepi Mesh also comes with a fully upholstered seat and a choice of colourful mesh backs, making Pepi Mesh the most eye catching chair in the workplace. height adjustable, supportive and breathable mesh back

back shaped to match Pepi, creating a seamless workplace

4D height adjustable arm option to suit individual requirements

Balance mechanism with self weight adjustment for ease of use

base options: black nylon or polished aluminium