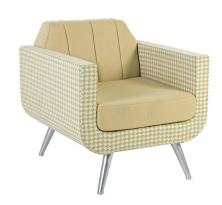

## ARM CHAIRS & SOFAS

Rocco's distinctive design combines clean lines with striking stitch detail in the back. Available as three seat sofa and arm chair; Rocco is an elegant solution for reception areas, corporate lounges and break out areas. Generously padded seat cushions offer great levels of comfort. Rocco lends itself to contrasting upholstery to emphasise the attractive back detail. The fully upholstered wooden frame incorporates aluminium cast legs for a corporate appeal.