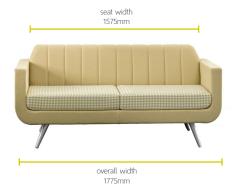

# **ROCCO**

## ARM CHAIRS & SOFAS

Rocco's distinctive design combines clean lines with striking stitch detail in the back. Available as three seat sofa and arm chair; Rocco is an elegant solution for reception areas, corporate lounges and break out areas. Generously padded seat cushions offer great levels of comfort. Rocco lends itself to contrasting upholstery to emphasise the attractive back detail. The fully upholstered wooden frame incorporates aluminium cast legs for a corporate appeal.



#### FEATURES AND OPTIONS

- Fully upholstered in any fabric or leather
- Available as arm chair and three seat sofa
- Aluminium cast legs
- Well suited for two tone upholstery

#### **STANDARDS**

• BS EN 15373, strength durability and safety

## WARRANTY

5 years

### **DIMENSIONS**