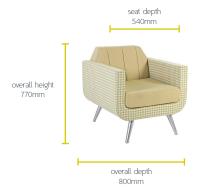

# **ROCCO**

## ARM CHAIRS & SOFAS

Rocco's distinctive design combines clean lines with striking stitch detail in the back. Available as three seat sofa and arm chair; Rocco is an elegant solution for reception areas, corporate lounges and break out areas. Generously padded seat cushions offer great levels of comfort. Rocco lends itself to contrasting upholstery to emphasise the attractive back detail. The fully upholstered wooden frame incorporates aluminium cast legs for a corporate appeal.



#### FEATURES AND OPTIONS

- Fully upholstered in any fabric or leather
- Available as arm chair and three seat sofa
- Aluminium cast legs
- Well suited for two tone upholstery

#### **STANDARDS**

• BS EN 15373, strength durability and safety

## WARRANTY

5 years

### **DIMENSIONS**