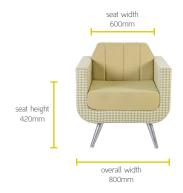

# **ROCCO**

## ARM CHAIRS & SOFAS

Rocco's distinctive design combines clean lines with striking stitch detail in the back. Available as three seat sofa and arm chair; Rocco is an elegant solution for reception areas, corporate lounges and break out areas. Generously padded seat cushions offer great levels of comfort. Rocco lends itself to contrasting upholstery to emphasise the attractive back detail. The fully upholstered wooden frame incorporates aluminium cast legs for a corporate appeal.



#### FEATURES AND OPTIONS

- Fully upholstered in any fabric or leather
- Available as arm chair and three seat sofa
- Aluminium cast legs
- Well suited for two tone upholstery

#### **STANDARDS**

• BS EN 15373, strength durability and safety

## WARRANTY

5 years

### **DIMENSIONS**