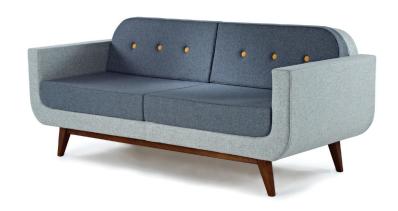

### Coco

sofa collection

#### ARM CHAIRS & SOFAS

The bold Coco collection of benches, sofas and armchairs creates a striking combination of contemporary and retro style on a solid beech frame. Distinctive in shape, comfortable, generous in size, robust yet elegant – this versatile collection builds exciting landscapes that are suitable for reception, lounge and hospitality environments. Coco has been designed with sustainability in mind, using an environmental friendly wood construction amd recyclable foam from FSC controlled sources.

#### FEATURES AND OPTIONS

- Single and two seat stool with or without back
- Arm chair and two seat sofa
- Button upholstery detail
- Solid beech legs as standard, can be stained to oak, walnut or to specification
- Well suited for contrasting upholstery or leather
- Complementary coffee table