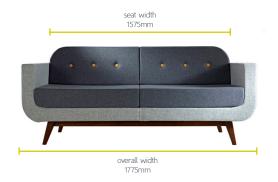

mbination of contemporary and retro style on a solid beech frame. Distinctive in shape, comfortable, generous in size, robust yet elegant – this versatile collection builds exciting landscapes that are suitable for reception, lounge and hospitality environments. Coco has been designed with sustainability in mind, using an environmental friendly wood construction amd recyclable foam from FSC controlled sources.



#### FEATURES AND OPTIONS

- Single and two seat stool with or without back
- Arm chair and two seat sofa
- Button upholstery detail
- Solid beech legs as standard, can be stained to oak, walnut or to specification
- Well suited for contrasting upholstery or leather
- Complementary coffee table

#### FRAME FINISH







oak stain wa

#### **WARRANTY**

• 5 years

## DIMENSIONS





# Coco



frame stained to

oak -OAK walnut -WAL stain to match -MAT

walnut -WAL stain to match -MAT