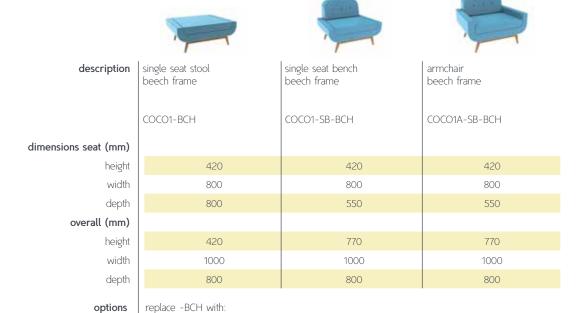

#### FEATURES AND OPTIONS

- Single and two seat stool with or without back
- Arm chair and two seat sofa
- Button upholstery detail
- Solid beech legs as standard, can be stained to oak, walnut or to specification
- Well suited for contrasting upholstery or leather
- Complementary coffee table

## DIMENSIONS