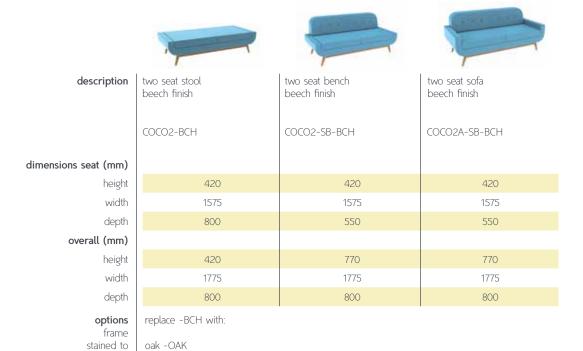

#### FEATURES AND OPTIONS

- Single and two seat stool with or without back
- Arm chair and two seat sofa
- Button upholstery detail
- Solid beech legs as standard, can be stained to oak, walnut or to specification
- Well suited for contrasting upholstery or leather
- Complementary coffee table

## DIMENSIONS

# Coco

frame stained to

oak -OAK walnut -WAL stain to match -MAT

walnut -WAL stain to match -MAT