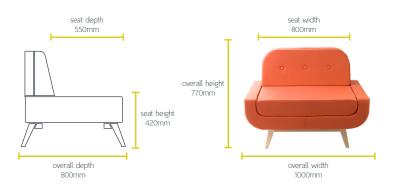

combination of contemporary and retro style on a solid beech frame. Distinctive in shape, comfortable, generous in size, robust yet elegant – this versatile collection builds exciting landscapes that are suitable for reception, lounge and hospitality environments. Coco has been designed with sustainability in mind, using an environmental friendly wood construction amd recyclable foam from FSC controlled sources.



#### FEATURES AND OPTIONS

- Single and two seat stool with or without back
- Arm chair and two seat sofa
- Button upholstery detail
- Solid beech legs as standard, can be stained to oak, walnut or to specification
- Well suited for contrasting upholstery or leather
- Complementary coffee table

#### FRAME FINISH







oak stain wa

#### **WARRANTY**

• 5 years

## DIMENSIONS





# Coco



frame stained to

oak -OAK walnut -WAL stain to match -MAT

walnut -WAL stain to match -MAT