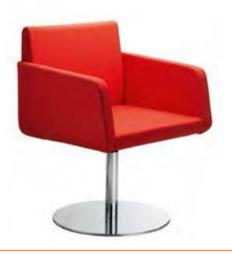

fully-upholstered armchair, with armrests, shell made of high quality cold foam reinforced with a steel frame, chrome-plated swivel circle base

DELTA/B-F01 info Width x Depth x Height - 510 x 540 x 770mm Seat Height - 410mm Weight - 21kg