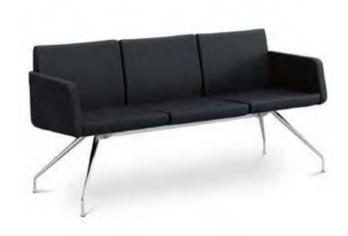

fully-upholstered 3 seater sofa, with armrests, shell made of high quality cold foam reinforced with a steel frame, chrome-plated four-leg steel frame

DELTA/3B info Width x Depth x Height - 1650 x 570 x 770mm Seat Height - 440mm Weight - 36kg