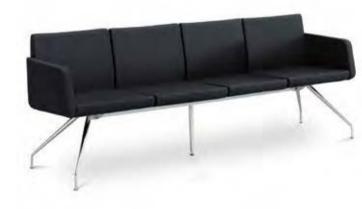

Delta - supplied with a 4 leg frame

fully-upholstered 4 seat sofa, with armrests, shell made of high quality cold foam reinforced with a steel frame, chrome-plated four-leg steel frame

> DELTA/4B info Width x Depth x Height - 2170 x 570 x 770mm Seat Height - 440mm Weight - 48kg