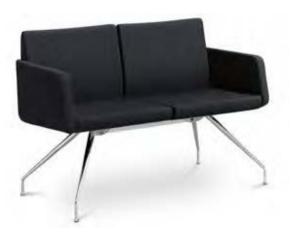

fully-upholstered 2 seat sofa, with armrests, shell made of high quality cold foam reinforced with a steel frame, chrome-plated four-leg steel frame

DELTA/2B info Width x Depth x Height - 1130 x 570 x 770mm Seat Height - 440mm Weight - 26kg