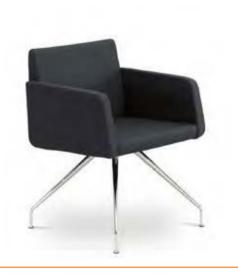

fully-upholstered armchair, with armrests, shell made of high quality cold foam reinforced with a steel frame, chrome-plated four-leg steel frame

DELTA/B-K info Width x Depth x Height - 610 x 570 x 770mm Seat Height - 440mm Weiaht - 14ka