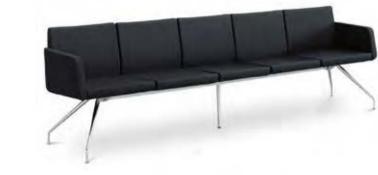

fully-upholstered 5 seat sofa, with armrests, shell made of high quality cold foam reinforced with a steel frame, chrome-plated four-leg steel frame

DELTA/5B info Width x Depth x Height - 2700 x 570 x 770mm Seat Height - 440mm Weight - 61kg